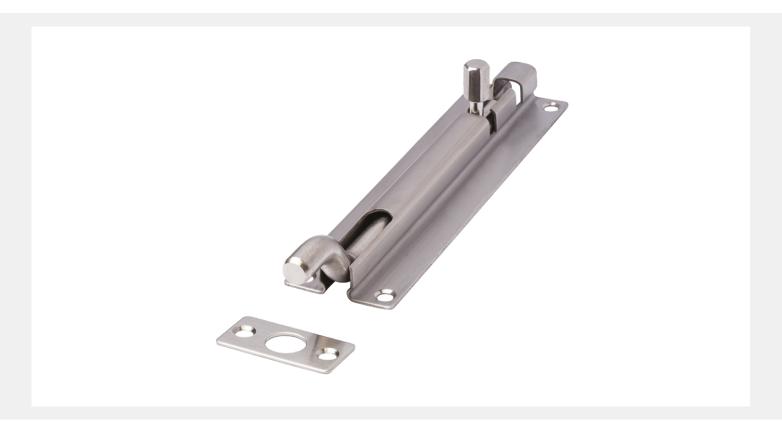

## CRANKED BARREL BOLT - STAINLESS STEEL

Product Code: BBTCR

## Door Hardware Range

- · Architectural quality cranked barrel bolt
- · Housing slot to lock barrel into position
- · Fire door rated
- · Manufactured from 304 stainles steel