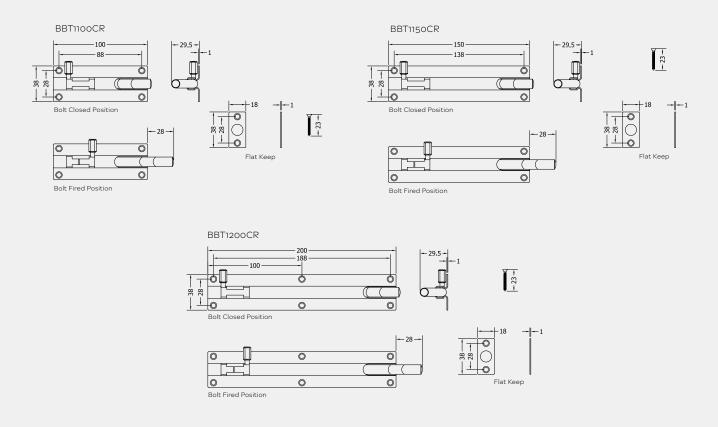

## FINISHES:

SSS

Satin Stainless

| PART NUMBER   | PRODUCT DESCRIPTION           | FINISH | UNITS |
|---------------|-------------------------------|--------|-------|
| BBT1100CR-SSS | 100 X 38mm Necked barrel bolt | SSS    | Each  |
| BBT1150CR-SSS | 150 X 38mm Necked barrel bolt | SSS    | Each  |
| BBT1200CR-SSS | 200 X 38mm Necked barrel bolt | SSS    | Each  |