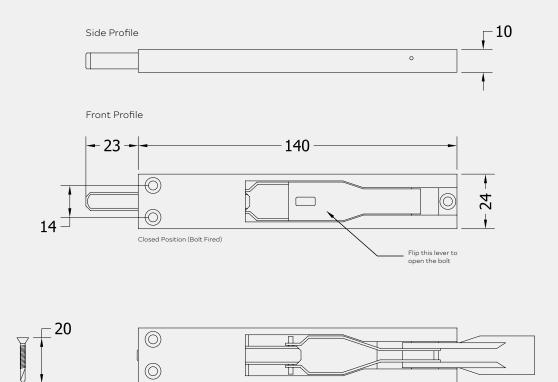

## Product Code: FBF

LIT-DC-FBF

Door Hardware Range

- FBF140 Flat box flush bolt keep featuring a shallow depth of 10mm
- · Bolt is morticed into the edge of the door
- FBF12 keep required (purchased separately)
- Keep for FBF140 Flat box flush bolt
- · Manufactured from 304 stainless steel