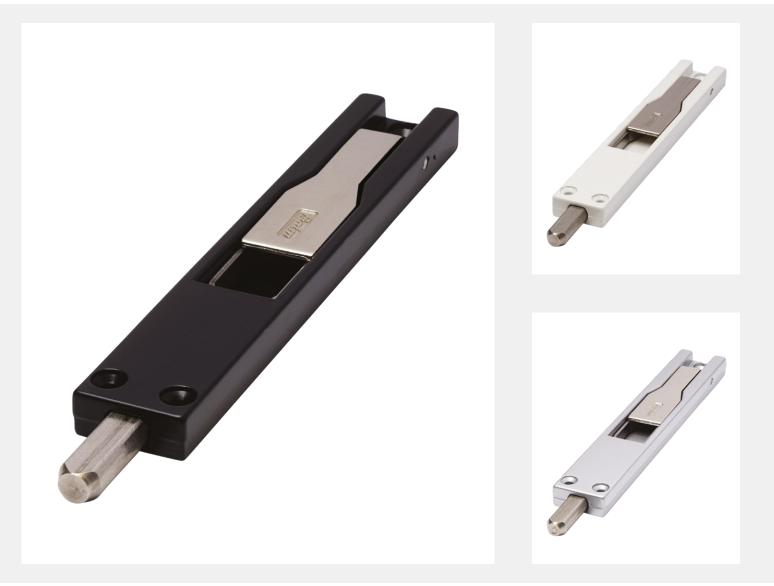

## Product Code: FBF

LIT-DC-FBF

Door Hardware Range

- FBF140 Flat box flush bolt keep featuring a shallow depth of 10mm
- · Bolt is morticed into the edge of the door
- FBF12 keep required (purchased separately)
- Keep for FBF140 Flat box flush bolt
- · Manufactured from 304 stainless steel

## FINISHES:

Silver Passivated

Matt Smooth Black

Open Position

PART NUMBERPRODUCT DESCRIPTIONFINISHUNITSFBF140-SV140 x 24mm Flush boltSVEachFBF140-MSB140 x 24mm Flush boltMSBEachFBF140-WH140 x 24mm Flush boltWHEach