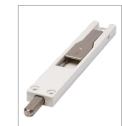

## Product Code: FBF

LIT-DC-FBF

Door Hardware Range

- FBF140 Flat box flush bolt keep featuring a shallow depth of 10mm
- · Bolt is morticed into the edge of the door
- FBF12 keep required (purchased separately)
- Keep for FBF140 Flat box flush bolt
- · Manufactured from 304 stainless steel