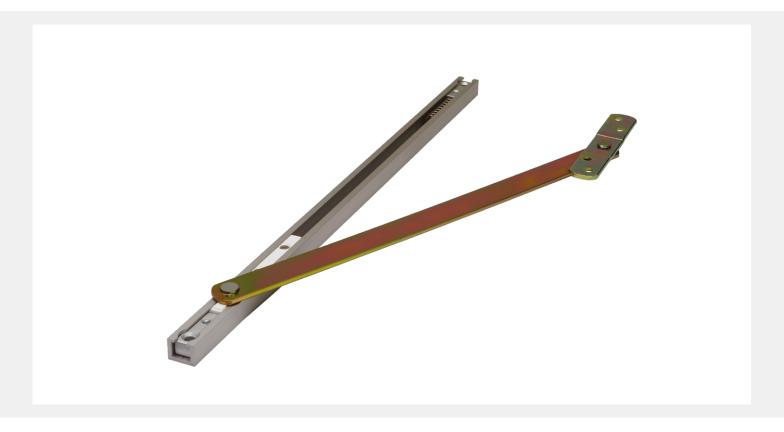

## Door Hardware Range

- Concealed door restrictor is routered into the head of the door
- Once door is closed only the arm of the restrictor can be seen
- Prevents door from being opened beyond a predetermined point
- · Level of friction can be adjusted
- · RS6095 opens to a maximum angle of 90 degrees