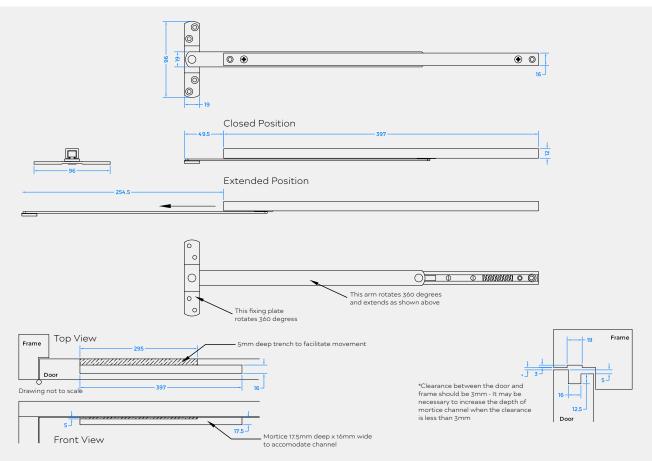

## Door Hardware Range

- Concealed door restrictor is routered into the head of the door
- Once door is closed only the arm of the restrictor can be seen
- Prevents door from being opened beyond a predetermined point
- · Level of friction can be adjusted
- · RS6095 opens to a maximum angle of 90 degrees

## Visit www.coastal-group.com for CAD drawings