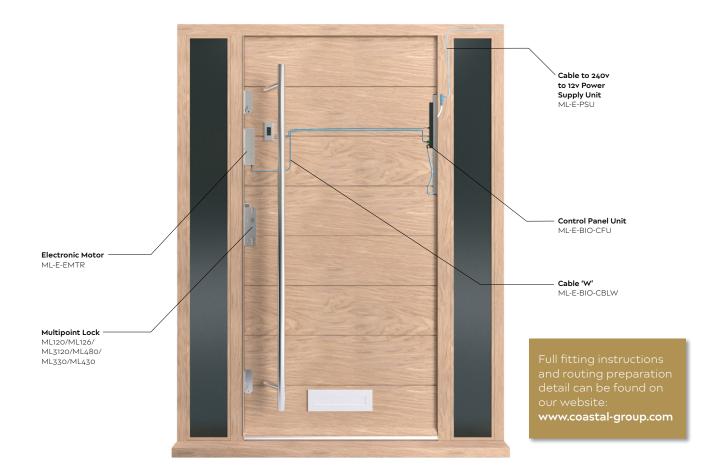

## ELECTRONIC DOOR LOCK:

- Electronic Locking Kit for the 'Vogue' ML120 & ML3120 and the 'Heritage Plus' ML480 Automatic Locking Systems can also be used on the 'Solo' ML320 & ML330 Double Door Kits
- This is for use when the customer already has an access control system in place
- 1 x ML-E-CFU Cable Flex Unit
- 1 x ML-E-EMTR Electronic Motor
- 1 x ML-E-CBLW Cable W, Electronic Motor to Control Unit, 6 Meter
- 1 x ML-E-PSU 240v to 12v Power Supply Unit
- Note: This KIT does NOT include the Biometric components, ML120, ML3120 or ML480 locks or appropriate keeps
- We do advise that the products electronics are installed by a qualified electrician

ML-E-CBLW

ML-E-STD-KIT includes the above kit, components listed below. Simply add the Multipoint Lock you require for your door.

| PART NUMBER | PRODUCT DESCRIPTION                                       | QUANTITY |
|-------------|-----------------------------------------------------------|----------|
| ML-E-CFU    | Cable Flex Unit                                           | ٦        |
| ML-E-EMTR   | Electric Motor Unit, Fits to Lock                         | ٦        |
| ML-E-CBLW   | Cable W - Electronic Motor to Control Unit, 6 Meters Long | ٦        |
| ML-E-PSU    | 240v to 12v Power Supply Unit                             | 1        |