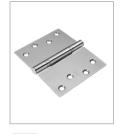

## PROJECTION HINGE - SQUARE CORNER

Product Code: HQ45

## 316 Marine Grade Stainless Steel Hardware Range

- High quality 316 Marine Grade Stainless Steel projection butt hinge
- · Clean lined, triple knuckle butt hinge with a 3mm gap
- · Self-lubricating phosphor bronze washers to ensure no oil leaks
- · CNC precision engineered components ensure the perfect level of friction for opening & closing your door and ensure your hinge does not collapse and make your door drop
- Load Tested to support up to 160kg weight using 3 hinges
- Durability Tested to 100,000 cycles
- · Ideal for use where corrosion levels are high such as coastal environments and with acidic timber
- Weight Capacity:160kg using 3 hinges
- Lifetime Guarantee

## FINISHES:

Satin Stainless Steel

Polished Stainless Steel PVD Satin Brass

PPB PVD Polished Brass

PVD Satin Black

| PART NUMBER | PRODUCT DESCRIPTION           | FINISH | UNITS |
|-------------|-------------------------------|--------|-------|
| HQ45-SSS    | 125 x 102 x 3mm Square corner | SSS    | Each  |
| HQ45-PSS    | 125 x 102 x 3mm Square corner | PSS    | Each  |
| HQ45-PSB    | 125 x 102 x 3mm Square corner | PSB    | Each  |
| HQ45-PPB    | 125 x 102 x 3mm Square corner | PPB    | Each  |
| HQ45-MSB    | 125 x 102 x 3mm Square corner | РВК    | Each  |