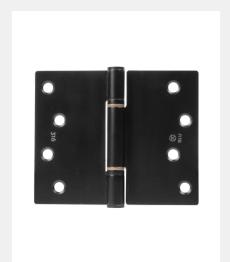

## FINISHES:

Satin Stainless Steel

Polished Stainless Steel PVD Satin Brass

PPB PVD Polished Brass

PVD Satin Black

| PART NUMBER | PRODUCT DESCRIPTION           | FINISH | UNITS |
|-------------|-------------------------------|--------|-------|
| HQ45-SSS    | 125 x 102 x 3mm Square corner | SSS    | Each  |
| HQ45-PSS    | 125 x 102 x 3mm Square corner | PSS    | Each  |
| HQ45-PSB    | 125 x 102 x 3mm Square corner | PSB    | Each  |
| HQ45-PPB    | 125 x 102 x 3mm Square corner | PPB    | Each  |
| HQ45-MSB    | 125 x 102 x 3mm Square corner | РВК    | Each  |