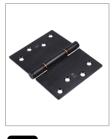

## PROJECTION HINGE - SQUARE CORNER

Product Code: HQ45

## 316 Marine Grade Stainless Steel Hardware Range

- High quality 316 Marine Grade Stainless Steel projection butt hinge
- · Clean lined, triple knuckle butt hinge with a 3mm gap
- · Self-lubricating phosphor bronze washers to ensure no oil leaks
- · CNC precision engineered components ensure the perfect level of friction for opening & closing your door and ensure your hinge does not collapse and make your door drop
- Load Tested to support up to 160kg weight using 3 hinges
- Durability Tested to 100,000 cycles
- · Ideal for use where corrosion levels are high such as coastal environments and with acidic timber
- Weight Capacity:160kg using 3 hinges
- Lifetime Guarantee

## FINISHES:

Satin Stainless Steel

Polished Stainless Steel PVD Satin Brass

PPB PVD Polished Brass

PVD Satin Black

| PART NUMBER | PRODUCT DESCRIPTION           | FINISH | UNITS |
|-------------|-------------------------------|--------|-------|
| HQ45-SSS    | 125 x 102 x 3mm Square corner | SSS    | Each  |
| HQ45-PSS    | 125 x 102 x 3mm Square corner | PSS    | Each  |
| HQ45-PSB    | 125 x 102 x 3mm Square corner | PSB    | Each  |
| HQ45-PPB    | 125 x 102 x 3mm Square corner | PPB    | Each  |
| HQ45-MSB    | 125 x 102 x 3mm Square corner | РВК    | Each  |