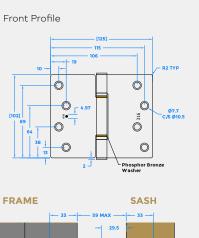

## PROJECTION HINGE - SQUARE CORNER

Product Code: HQ45

## SASH

Side Profile

Visit www.coastal-group.com for CAD drawings