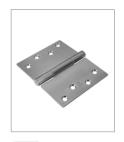

## PROJECTION HINGE - SQUARE CORNER

Product Code: HQ45

## 316 Marine Grade Stainless Steel Hardware Range

- High quality 316 Marine Grade Stainless Steel projection butt hinge
- · Clean lined, triple knuckle butt hinge with a 3mm gap
- · Self-lubricating phosphor bronze washers to ensure no oil leaks
- · CNC precision engineered components ensure the perfect level of friction for opening & closing your door and ensure your hinge does not collapse and make your door drop
- Load Tested to support up to 160kg weight using 3 hinges
- Durability Tested to 100,000 cycles
- · Ideal for use where corrosion levels are high such as coastal environments and with acidic timber
- Weight Capacity:160kg using 3 hinges
- Lifetime Guarantee

## FINISHES:

Satin Stainless Steel

Polished Stainless Steel PVD Satin Brass

PPB PVD Polished Brass

PVD Satin Black

| PART NUMBER | PRODUCT DESCRIPTION           | FINISH | UNITS |
|-------------|-------------------------------|--------|-------|
| HQ45-SSS    | 125 x 102 x 3mm Square corner | SSS    | Each  |
| HQ45-PSS    | 125 x 102 x 3mm Square corner | PSS    | Each  |
| HQ45-PSB    | 125 x 102 x 3mm Square corner | PSB    | Each  |
| HQ45-PPB    | 125 x 102 x 3mm Square corner | PPB    | Each  |
| HQ45-MSB    | 125 x 102 x 3mm Square corner | РВК    | Each  |