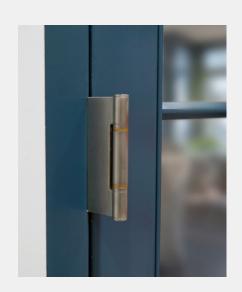

## 316 Marine Grade Stainless Steel Hardware Range

- High quality 316 Marine Grade Stainless Steel projection butt hinge
- · Clean lined, triple knuckle butt hinge with a 3mm gap
- · Self-lubricating phosphor bronze washers to ensure no oil leaks
- · CNC precision engineered components ensure the perfect level of friction for opening & closing your door and ensure your hinge does not collapse and make your door drop
- Load Tested to support up to 160kg weight using 3 hinges
- Durability Tested to 100,000 cycles
- · Ideal for use where corrosion levels are high such as coastal environments and with acidic timber
- Weight Capacity:160kg using 3 hinges
- Lifetime Guarantee