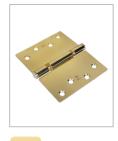

## PROJECTION HINGE - SQUARE CORNER

Product Code: HQ45

## 316 Marine Grade Stainless Steel Hardware Range

- High quality 316 Marine Grade Stainless Steel projection butt hinge
- · Clean lined, triple knuckle butt hinge with a 3mm gap
- · Self-lubricating phosphor bronze washers to ensure no oil leaks
- · CNC precision engineered components ensure the perfect level of friction for opening & closing your door and ensure your hinge does not collapse and make your door drop
- Load Tested to support up to 160kg weight using 3 hinges
- Durability Tested to 100,000 cycles
- · Ideal for use where corrosion levels are high such as coastal environments and with acidic timber
- Weight Capacity:160kg using 3 hinges
- Lifetime Guarantee

## FINISHES:

Satin Stainless Steel

Polished Stainless Steel PVD Satin Brass

PPB PVD Polished Brass

PVD Satin Black

| PART NUMBER | PRODUCT DESCRIPTION           | FINISH | UNITS |
|-------------|-------------------------------|--------|-------|
| HQ45-SSS    | 125 x 102 x 3mm Square corner | SSS    | Each  |
| HQ45-PSS    | 125 x 102 x 3mm Square corner | PSS    | Each  |
| HQ45-PSB    | 125 x 102 x 3mm Square corner | PSB    | Each  |
| HQ45-PPB    | 125 x 102 x 3mm Square corner | PPB    | Each  |
| HQ45-MSB    | 125 x 102 x 3mm Square corner | РВК    | Each  |