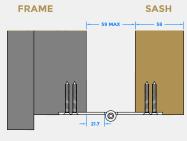

## PROJECTION HINGE - SQUARE CORNER

Product Code: HQ45







## 316 Marine Grade Stainless Steel Hardware Range

- High quality 316 Marine Grade Stainless Steel projection butt hinge
- · Clean lined, triple knuckle butt hinge with a 3mm gap
- · Self-lubricating phosphor bronze washers to ensure no oil leaks
- · CNC precision engineered components ensure the perfect level of friction for opening & closing your door and ensure your hinge does not collapse and make your door drop
- Load Tested to support up to 160kg weight using 3 hinges
- Durability Tested to 100,000 cycles
- · Ideal for use where corrosion levels are high such as coastal environments and with acidic timber
- Weight Capacity:160kg using 3 hinges
- Lifetime Guarantee





## SASH

Side Profile





Visit www.coastal-group.com for CAD drawings

## FINISHES:











Satin Stainless Steel

Polished Stainless Steel PVD Satin Brass

PPB PVD Polished Brass

PVD Satin Black

| PART NUMBER | PRODUCT DESCRIPTION           | FINISH | UNITS |
|-------------|-------------------------------|--------|-------|
| HQ45-SSS    | 125 x 102 x 3mm Square corner | SSS    | Each  |
| HQ45-PSS    | 125 x 102 x 3mm Square corner | PSS    | Each  |
| HQ45-PSB    | 125 x 102 x 3mm Square corner | PSB    | Each  |
| HQ45-PPB    | 125 x 102 x 3mm Square corner | PPB    | Each  |
| HQ45-MSB    | 125 x 102 x 3mm Square corner | РВК    | Each  |