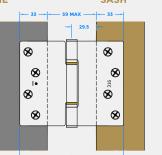

## PROJECTION HINGE - SQUARE CORNER

Product Code: HQ45







## 316 Marine Grade Stainless Steel Hardware Range

- High quality 316 Marine Grade Stainless Steel projection butt hinge
- · Clean lined, triple knuckle butt hinge with a 3mm gap
- · Self-lubricating phosphor bronze washers to ensure no oil leaks
- · CNC precision engineered components ensure the perfect level of friction for opening & closing your door and ensure your hinge does not collapse and make your door drop
- Load Tested to support up to 160kg weight using 3 hinges
- Durability Tested to 100,000 cycles
- · Ideal for use where corrosion levels are high such as coastal environments and with acidic timber
- Weight Capacity:160kg using 3 hinges
- Lifetime Guarantee





## SASH

Side Profile





Visit www.coastal-group.com for CAD drawings

## FINISHES:











Satin Stainless Steel

Polished Stainless Steel PVD Satin Brass

PPB PVD Polished Brass

PVD Satin Black

| PART NUMBER | PRODUCT DESCRIPTION           | FINISH | UNITS |
|-------------|-------------------------------|--------|-------|
| HQ45-SSS    | 125 x 102 x 3mm Square corner | SSS    | Each  |
| HQ45-PSS    | 125 x 102 x 3mm Square corner | PSS    | Each  |
| HQ45-PSB    | 125 x 102 x 3mm Square corner | PSB    | Each  |
| HQ45-PPB    | 125 x 102 x 3mm Square corner | PPB    | Each  |
| HQ45-MSB    | 125 x 102 x 3mm Square corner | РВК    | Each  |