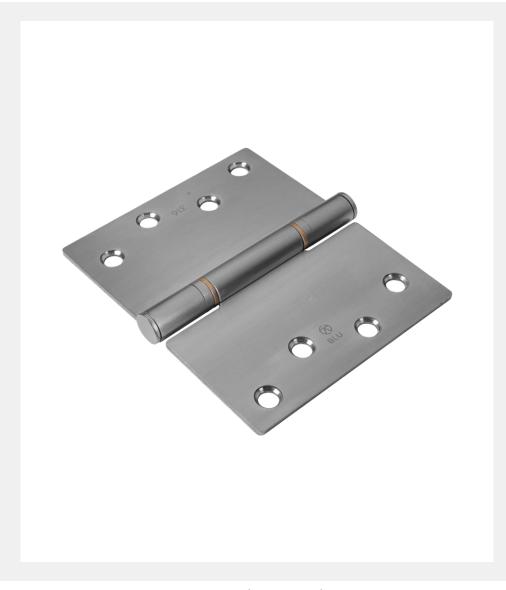

## 316 Marine Grade Stainless Steel Hardware Range

- High quality 316 Marine Grade Stainless Steel projection butt hinge
- · Clean lined, triple knuckle butt hinge with a 3mm gap
- · Self-lubricating phosphor bronze washers to ensure no oil leaks
- · CNC precision engineered components ensure the perfect level of friction for opening & closing your door and ensure your hinge does not collapse and make your door drop
- Load Tested to support up to 160kg weight using 3 hinges
- Durability Tested to 100,000 cycles
- · Ideal for use where corrosion levels are high such as coastal environments and with acidic timber
- Weight Capacity:160kg using 3 hinges
- Lifetime Guarantee

## FINISHES:

Satin Stainless Steel

Polished Stainless Steel PVD Satin Brass

PPB PVD Polished Brass

PVD Satin Black

| PART NUMBER | PRODUCT DESCRIPTION           | FINISH | UNITS |
|-------------|-------------------------------|--------|-------|
| HQ45-SSS    | 125 x 102 x 3mm Square corner | SSS    | Each  |
| HQ45-PSS    | 125 x 102 x 3mm Square corner | PSS    | Each  |
| HQ45-PSB    | 125 x 102 x 3mm Square corner | PSB    | Each  |
| HQ45-PPB    | 125 x 102 x 3mm Square corner | PPB    | Each  |
| HQ45-MSB    | 125 x 102 x 3mm Square corner | РВК    | Each  |