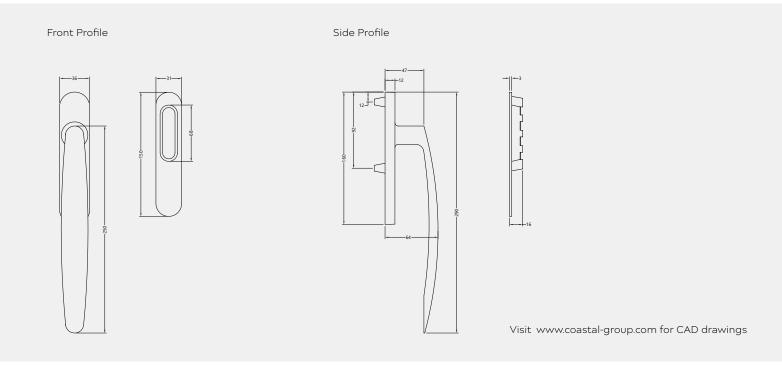

## LIFT & SLIDE CURVE2 DESIGN LEVER HANDLE / PULL SET

Product Code: LS1120Y

## Straight Sliding Door Hardware Range

- Stylish modern design lift and slide handle.
- Set includes an internal lever handle and an external flush pull
- · Manufactured from solid brass
- If a lever handle is required internally and externally (backto-back fix) then order two handle sets plus a LS1120-BBFIX fixing kit
- If only fitting the internal lever handle then the LS1120-RN-SB rivet nut inserts are required (often used for instances where the sliding door leaves overlap like on Schemes E and L)

## LIFT & SLIDE CURVE2 DESIGN LEVER HANDLE / PULL SET