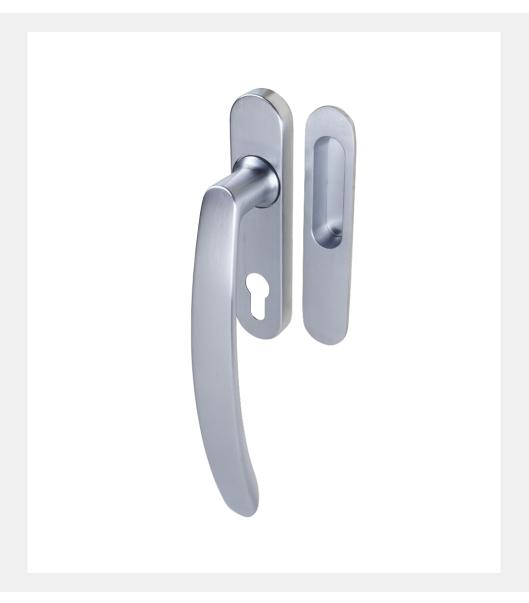

## LIFT & SLIDE CURVE2 DESIGN LEVER HANDLE / PULL SET

Product Code: LS1120Y

## Straight Sliding Door Hardware Range

- Stylish modern design lift and slide handle.
- Set includes an internal lever handle and an external flush pull
- · Manufactured from solid brass
- If a lever handle is required internally and externally (backto-back fix) then order two handle sets plus a LS1120-BBFIX fixing kit
- If only fitting the internal lever handle then the LS1120-RN-SB rivet nut inserts are required (often used for instances where the sliding door leaves overlap like on Schemes E and L)

## LIFT & SLIDE CURVE2 DESIGN LEVER HANDLE / PULL SET