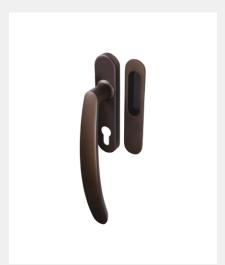

## LIFT & SLIDE CURVE2 DESIGN LEVER HANDLE / PULL SET

Product Code: LS1120Y

## Straight Sliding Door Hardware Range

- Stylish modern design lift and slide handle.
- Set includes an internal lever handle and an external flush pull
- · Manufactured from solid brass
- If a lever handle is required internally and externally (backto-back fix) then order two handle sets plus a LS1120-BBFIX fixing kit
- If only fitting the internal lever handle then the LS1120-RN-SB rivet nut inserts are required (often used for instances where the sliding door leaves overlap like on Schemes E and L)

## LIFT & SLIDE CURVE2 DESIGN LEVER HANDLE / PULL SET