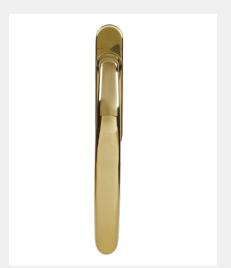

## LIFT & SLIDE CURVE2 DESIGN LEVER HANDLE / PULL SET

Product Code: LS1120Y

## Straight Sliding Door Hardware Range

- Stylish modern design lift and slide handle.
- Set includes an internal lever handle and an external flush pull
- · Manufactured from solid brass
- If a lever handle is required internally and externally (backto-back fix) then order two handle sets plus a LS1120-BBFIX fixing kit
- If only fitting the internal lever handle then the LS1120-RN-SB rivet nut inserts are required (often used for instances where the sliding door leaves overlap like on Schemes E and L)

## LIFT & SLIDE CURVE2 DESIGN LEVER HANDLE / PULL SET