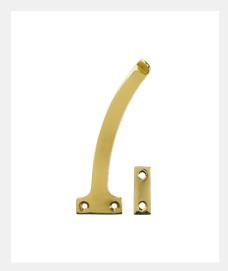

## FINISHES:

| PART NUMBER | PRODUCT DESCRIPTION           | FINISH | UNITS |
|-------------|-------------------------------|--------|-------|
| DK7-SC      | 6" Quadrant arm casement stay | SC     | Pair  |
| DK7-CP      | 6" Quadrant arm casement stay | СР     | Pair  |
| DK7-PB      | 6" Quadrant arm casement stay | РВР    | Pair  |