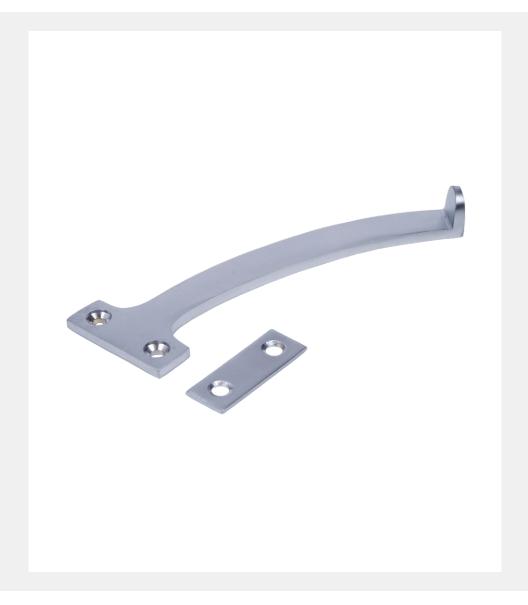

## QUADRANT ARM STAY

Product Code: DK7

## Window Hardware Range

- Quadrant arm stay for restricting the opening of bottom hung, opening-in, fanlight or casement windows
- · Supports window as it opens in to a fixed, safe distance
- Manufactured from solid brass
- Size mm:152mm
- · Supplied in pairs with strike plates and matching screws