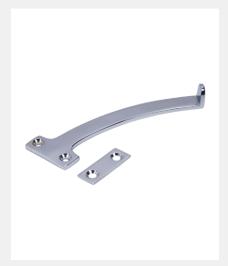

## FINISHES:

| PART NUMBER | PRODUCT DESCRIPTION           | FINISH | UNITS |
|-------------|-------------------------------|--------|-------|
| DK7-SC      | 6" Quadrant arm casement stay | SC     | Pair  |
| DK7-CP      | 6" Quadrant arm casement stay | СР     | Pair  |
| DK7-PB      | 6" Quadrant arm casement stay | РВР    | Pair  |