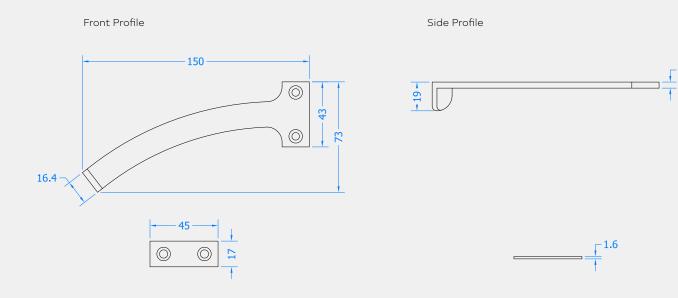

## Window Hardware Range

- Quadrant arm stay for restricting the opening of bottom hung, opening-in, fanlight or casement windows
- · Supports window as it opens in to a fixed, safe distance
- Manufactured from solid brass
- Size mm:152mm
- · Supplied in pairs with strike plates and matching screws

## QUADRANT ARM STAY

Visit www.coastal-group.com for CAD drawings