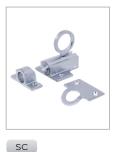

## Product Code: DK42

LIT-DC-DK42

Solid Braçs Hardware Range · Sprung fanlight catch, mainly for use on bottom hung

- casement windows
- Sprung loop enables high level windows to be reached with a pole hook
- Manufactured from solid brass
- Supplied with flat striker plate, box keep and matching screws

Satin Chrome

CP Chrome Plated

Polished Brass Plated

| PART NUMBER | PRODUCT DESCRIPTION    | FINISH | UNITS |
|-------------|------------------------|--------|-------|
| DK42-SC     | Fanlight catch & keeps | SC     | Each  |
| DK42-CP     | Fanlight catch & keeps | СР     | Each  |
| DK42-PB     | Fanlight catch & keeps | PBP    | Each  |