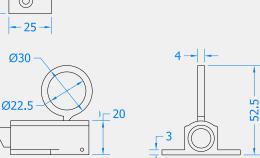

Вох Кеер

Latch

10 -

Visit www.coastal-group.com for CAD drawings

<u>-- 25 --</u>

6 x Screws

Flat Plate Keep

FINISHES: