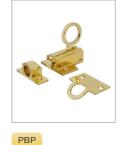

## Product Code: DK42

LIT-DC-DK42

Solid Braçs Hardware Range · Sprung fanlight catch, mainly for use on bottom hung

- casement windows
- Sprung loop enables high level windows to be reached with a pole hook
- Manufactured from solid brass
- Supplied with flat striker plate, box keep and matching screws

Вох Кеер

Latch

10 -

Visit www.coastal-group.com for CAD drawings

<u>-- 25 --</u>

6 x Screws

Flat Plate Keep

FINISHES:

Satin Chrome

CP Chrome Plated

Polished Brass Plated

| PART NUMBER | PRODUCT DESCRIPTION    | FINISH | UNITS |
|-------------|------------------------|--------|-------|
| DK42-SC     | Fanlight catch & keeps | SC     | Each  |
| DK42-CP     | Fanlight catch & keeps | СР     | Each  |
| DK42-PB     | Fanlight catch & keeps | PBP    | Each  |