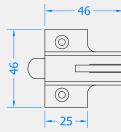

Вох Кеер

Latch

10 -

Visit www.coastal-group.com for CAD drawings

<u>-- 25 --</u>

6 x Screws

Flat Plate Keep

FINISHES: