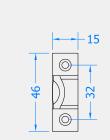

Вох Кеер

Latch

10 -

Visit www.coastal-group.com for CAD drawings

<u>-- 25 --</u>

6 x Screws

Flat Plate Keep

FINISHES: