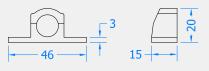

Вох Кеер

Latch

10 -

Visit www.coastal-group.com for CAD drawings

<u>-- 25 --</u>

6 x Screws

Flat Plate Keep

FINISHES: