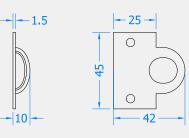

Вох Кеер

Latch

10 -

Visit www.coastal-group.com for CAD drawings

<u>-- 25 --</u>

6 x Screws

Flat Plate Keep

FINISHES: