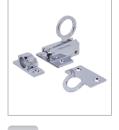

## Product Code: DK42

LIT-DC-DK42

Solid Braçs Hardware Range · Sprung fanlight catch, mainly for use on bottom hung

- casement windows
- Sprung loop enables high level windows to be reached with a pole hook
- Manufactured from solid brass
- Supplied with flat striker plate, box keep and matching screws

Вох Кеер

Latch

10 -

Visit www.coastal-group.com for CAD drawings

<u>-- 25 --</u>

6 x Screws

Flat Plate Keep

FINISHES: