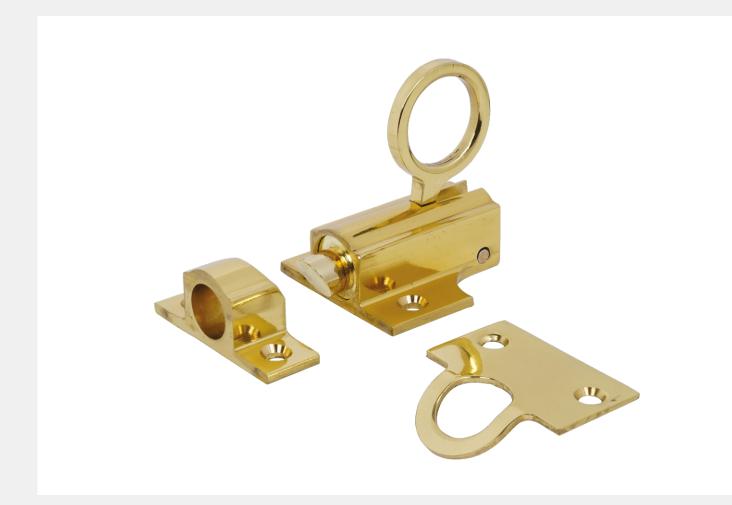

## FANLIGHT CATCH

## Product Code: DK42

LIT-DC-DK42

Solid Braçs Hardware Range · Sprung fanlight catch, mainly for use on bottom hung

- casement windows
- Sprung loop enables high level windows to be reached with a pole hook
- Manufactured from solid brass
- Supplied with flat striker plate, box keep and matching screws