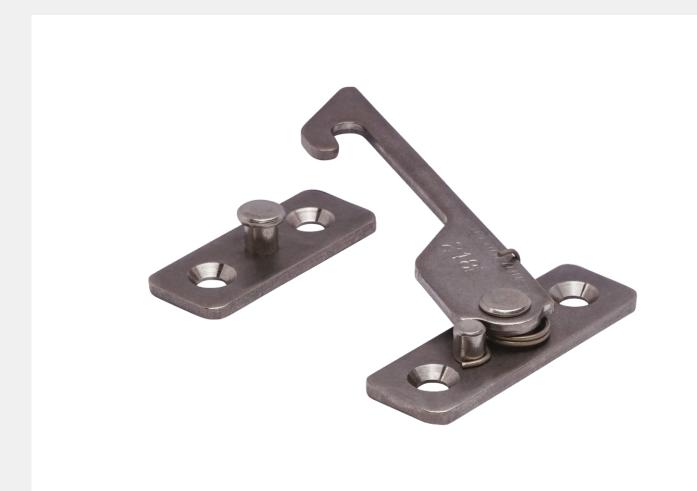

## CAVITY FIT EURO GROOVE WINDOW RESTRICTOR

## Product Code: RCIL

LIT-DC-RCIL

Casement Window Hardware Range

- Left Hand as viewed from the inside
- Sprung loaded cavity fir euro groove window restrictor
- Suited for a 13mm cavity
- Easy to fit with standard countersunk fixings and no additional routing required
- Tested to BS 6375-2:2009 and to withstand a force of 600N when opened at restricted position
- Manufactured from Austenitic Stainless Steel