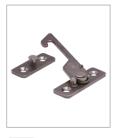

## CAVITY FIT EURO GROOVE WINDOW RESTRICTOR

## Product Code: RCIL

LIT-DC-RCIL

Casement Window Hardware Range

- Left Hand as viewed from the inside
- Sprung loaded cavity fir euro groove window restrictor
- Suited for a 13mm cavity
- Easy to fit with standard countersunk fixings and no additional routing required
- Tested to BS 6375-2:2009 and to withstand a force of 600N when opened at restricted position
- Manufactured from Austenitic Stainless Steel

Front View

Side View

- 2.5

Visit www.coastal-group.com for CAD drawings