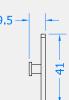

## CAVITY FIT EURO GROOVE WINDOW RESTRICTOR

## Product Code: RCIL

LIT-DC-RCIL



Casement Window Hardware Range

- Left Hand as viewed from the inside
- Sprung loaded cavity fir euro groove window restrictor
- Suited for a 13mm cavity
- Easy to fit with standard countersunk fixings and no additional routing required
- Tested to BS 6375-2:2009 and to withstand a force of 600N when opened at restricted position
- Manufactured from Austenitic Stainless Steel



Front View

Side View







- 2.5

Visit www.coastal-group.com for CAD drawings

## FINISHES:



## ASS Austenitic Stainless Steel

| PART NUMBER     | PRODUCT DESCRIPTION       | FINISH | UNITS |
|-----------------|---------------------------|--------|-------|
| RCIL-LH-KIT-ASS | Restrictor - LH concealed | ASS    | Set   |