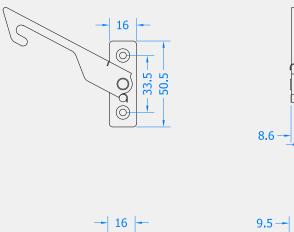

## CAVITY FIT EURO GROOVE WINDOW RESTRICTOR

## Product Code: RCIL

LIT-DC-RCIL



Casement Window Hardware Range

- Left Hand as viewed from the inside
- Sprung loaded cavity fir euro groove window restrictor
- Suited for a 13mm cavity
- Easy to fit with standard countersunk fixings and no additional routing required
- Tested to BS 6375-2:2009 and to withstand a force of 600N when opened at restricted position
- Manufactured from Austenitic Stainless Steel



Front View

Side View







- 2.5

Visit www.coastal-group.com for CAD drawings

## FINISHES:



## ASS Austenitic Stainless Steel

| PART NUMBER     | PRODUCT DESCRIPTION       | FINISH | UNITS |
|-----------------|---------------------------|--------|-------|
| RCIL-LH-KIT-ASS | Restrictor - LH concealed | ASS    | Set   |