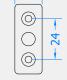

## CAVITY FIT EURO GROOVE WINDOW RESTRICTOR

## Product Code: RCIL

LIT-DC-RCIL



Casement Window Hardware Range

- Left Hand as viewed from the inside
- Sprung loaded cavity fir euro groove window restrictor
- Suited for a 13mm cavity
- Easy to fit with standard countersunk fixings and no additional routing required
- Tested to BS 6375-2:2009 and to withstand a force of 600N when opened at restricted position
- Manufactured from Austenitic Stainless Steel



Front View

Side View







- 2.5

Visit www.coastal-group.com for CAD drawings

## FINISHES:



## ASS Austenitic Stainless Steel

| PART NUMBER     | PRODUCT DESCRIPTION       | FINISH | UNITS |
|-----------------|---------------------------|--------|-------|
| RCIL-LH-KIT-ASS | Restrictor - LH concealed | ASS    | Set   |