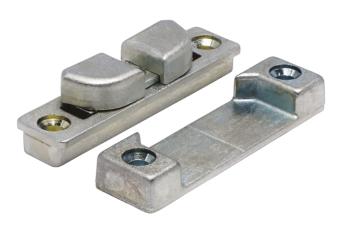

## Product Code: SC65

LIT-DC-SC65

Casement Window Hardware Range

- Sash compressors are fitted to large top hung sashes
- Provides additional compression along the sides of the window
- A low cost alternative to wrap around gear
- Allows the sash to still be locked in night vent position
- Fits into the same eurogrooves as the friction hinges