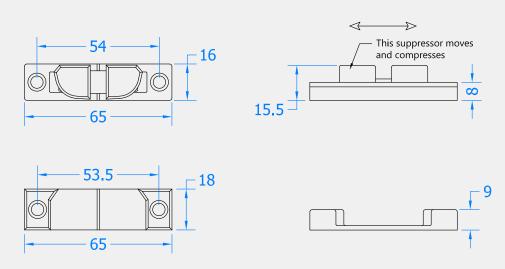

LIT-DC-SC65

Front View

Side View

Visit www.coastal-group.com for CAD drawings