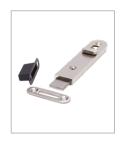

# Door Hardware Range

- · A neat, discreet, small flush bolt
- Often used in various straight sliding and folding door systems
- Manufactured from brass