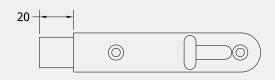

## **FLUSH BOLTS**

Product Code: CWW360

LIT-DC-CWW360







# Door Hardware Range

- · A neat, discreet, small flush bolt
- Often used in various straight sliding and folding door systems
- Manufactured from brass



#### Front Profile Open Position



Keep Front & Side Profile



#### Front Profile Closed Position



Pocket Front & Side Profile



Visit www.coastal-group.com for CAD drawings

### FINISHES:



NK Nickel



PN Polished Nickel



PPB

PVD Polished Brass

| PART NUMBER | PRODUCT DESCRIPTION   | FINISH | UNITS |
|-------------|-----------------------|--------|-------|
| CWW360-NK   | 110 x 24mm Flush bolt | NK     | Each  |
| CWW360-PN   | 110 x 24mm Flush bolt | PN     | Each  |
| CWW360-PPB  | 110 x 24mm Flush bolt | PPB    | Each  |