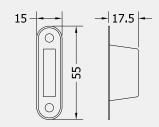

## **FLUSH BOLTS**

Product Code: CWW360

LIT-DC-CWW360







# Door Hardware Range

- · A neat, discreet, small flush bolt
- Often used in various straight sliding and folding door systems
- Manufactured from brass



#### Front Profile Open Position



Keep Front & Side Profile



#### Front Profile Closed Position



Pocket Front & Side Profile



Visit www.coastal-group.com for CAD drawings

### FINISHES:



NK Nickel



PN Polished Nickel



PPB

PVD Polished Brass

| PART NUMBER | PRODUCT DESCRIPTION   | FINISH | UNITS |
|-------------|-----------------------|--------|-------|
| CWW360-NK   | 110 x 24mm Flush bolt | NK     | Each  |
| CWW360-PN   | 110 x 24mm Flush bolt | PN     | Each  |
| CWW360-PPB  | 110 x 24mm Flush bolt | PPB    | Each  |