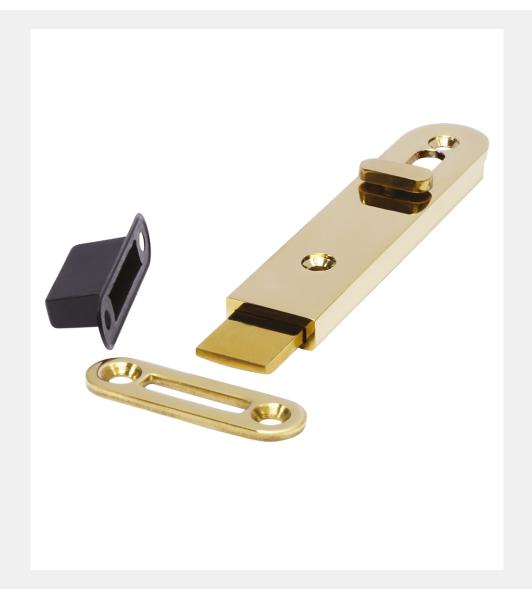

# Door Hardware Range

- · A neat, discreet, small flush bolt
- Often used in various straight sliding and folding door systems
- Manufactured from brass

### FINISHES:

NK Nickel

PN Polished Nickel

PPB

PVD Polished Brass

| PART NUMBER | PRODUCT DESCRIPTION   | FINISH | UNITS |
|-------------|-----------------------|--------|-------|
| CWW360-NK   | 110 x 24mm Flush bolt | NK     | Each  |
| CWW360-PN   | 110 x 24mm Flush bolt | PN     | Each  |
| CWW360-PPB  | 110 x 24mm Flush bolt | PPB    | Each  |