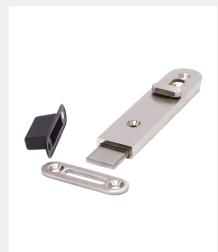

### FINISHES:

NK Nickel

PN Polished Nickel

PPB

PVD Polished Brass

| PART NUMBER | PRODUCT DESCRIPTION   | FINISH | UNITS |
|-------------|-----------------------|--------|-------|
| CWW360-NK   | 110 x 24mm Flush bolt | NK     | Each  |
| CWW360-PN   | 110 x 24mm Flush bolt | PN     | Each  |
| CWW360-PPB  | 110 x 24mm Flush bolt | PPB    | Each  |