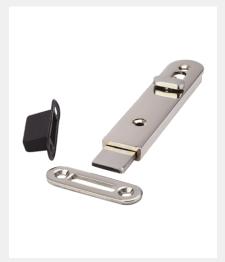

### FINISHES:

NK Nickel

PN Polished Nickel

PPB

PVD Polished Brass

| PART NUMBER | PRODUCT DESCRIPTION   | FINISH | UNITS |
|-------------|-----------------------|--------|-------|
| CWW360-NK   | 110 x 24mm Flush bolt | NK     | Each  |
| CWW360-PN   | 110 x 24mm Flush bolt | PN     | Each  |
| CWW360-PPB  | 110 x 24mm Flush bolt | PPB    | Each  |