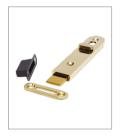

# Door Hardware Range

- · A neat, discreet, small flush bolt
- Often used in various straight sliding and folding door systems
- Manufactured from brass

#### Front Profile Open Position

Keep Front & Side Profile

#### Front Profile Closed Position

Pocket Front & Side Profile

Visit www.coastal-group.com for CAD drawings

### FINISHES:

NK Nickel

PN Polished Nickel

PPB

PVD Polished Brass

| PART NUMBER | PRODUCT DESCRIPTION   | FINISH | UNITS |
|-------------|-----------------------|--------|-------|
| CWW360-NK   | 110 x 24mm Flush bolt | NK     | Each  |
| CWW360-PN   | 110 x 24mm Flush bolt | PN     | Each  |
| CWW360-PPB  | 110 x 24mm Flush bolt | PPB    | Each  |