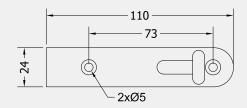

### FINISHES:

NK Nickel

PN Polished Nickel

PPB

PVD Polished Brass

| PART NUMBER | PRODUCT DESCRIPTION   | FINISH | UNITS |
|-------------|-----------------------|--------|-------|
| CWW360-NK   | 110 x 24mm Flush bolt | NK     | Each  |
| CWW360-PN   | 110 x 24mm Flush bolt | PN     | Each  |
| CWW360-PPB  | 110 x 24mm Flush bolt | PPB    | Each  |