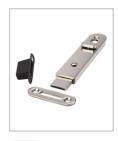

# Door Hardware Range

- · A neat, discreet, small flush bolt
- Often used in various straight sliding and folding door systems
- Manufactured from brass

#### Front Profile Open Position

Keep Front & Side Profile

#### Front Profile Closed Position

Pocket Front & Side Profile

Visit www.coastal-group.com for CAD drawings

### FINISHES:

NK Nickel

PN Polished Nickel

PPB

PVD Polished Brass

| PART NUMBER | PRODUCT DESCRIPTION   | FINISH | UNITS |
|-------------|-----------------------|--------|-------|
| CWW360-NK   | 110 x 24mm Flush bolt | NK     | Each  |
| CWW360-PN   | 110 x 24mm Flush bolt | PN     | Each  |
| CWW360-PPB  | 110 x 24mm Flush bolt | PPB    | Each  |