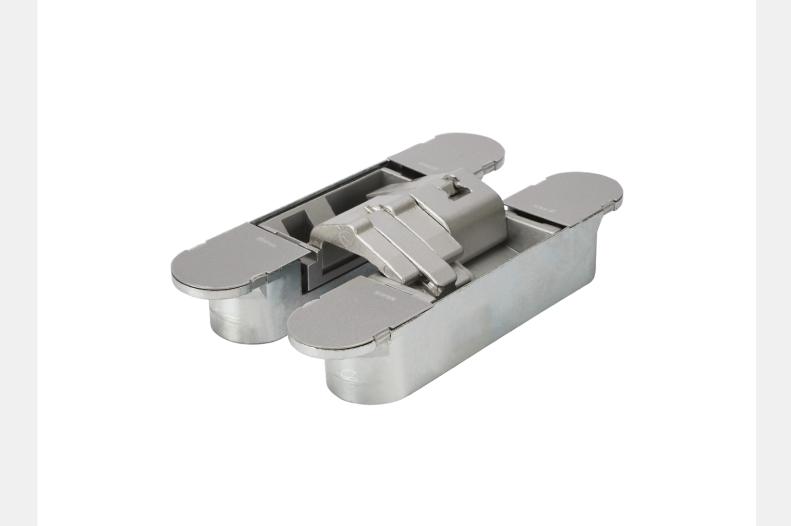

## 3D CONCEALED ADJUSTABLE HINGE

Product Code: CH1131

# 304 Grade Stainless Steel Hardware Range

- · 3D concealed adjustable hinge
- · Used on flush-faced, unrebated doors
- Recesses into door and frame so hinge cannot be seen when door is closed
- 3-way adjustment
- · Adjustment screws concealed by cover plates
- Enables door to open to approx 180 degrees
- · CH1131 Fire resistant to 60min