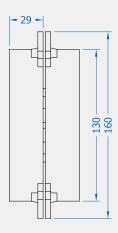

## 3D CONCEALED ADJUSTABLE HINGE

Product Code: CH1131



# 304 Grade Stainless Steel Hardware Range

- · 3D concealed adjustable hinge
- · Used on flush-faced, unrebated doors
- Recesses into door and frame so hinge cannot be seen when door is closed
- 3-way adjustment
- · Adjustment screws concealed by cover plates
- Enables door to open to approx 180 degrees
- · CH1131 Fire resistant to 60min



### Front Profile



#### Side Profile



Visit www.coastal-group.com for CAD drawings

### FINISHES:





Silver Passivated

| PART NUMBER | PRODUCT DESCRIPTION           | FINISH | UNITS |
|-------------|-------------------------------|--------|-------|
| CH1131-SV   | 160 x 32mm 3D Concealed hinge | SV     | Each  |

Weight capacity Sash width 850mm, up to 2100mm high 80kg using 2 hinges 120kg using 3 hinges Sash over 2100mm high 120kg using 4 hinges