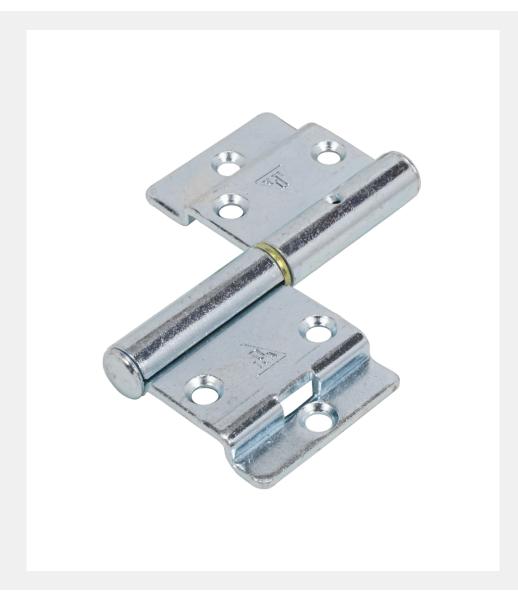

## TRITUS FLUSH LIFT-OFF BUTT HINGE

Product Code: FH80

Window Hardware Range

- High quality lift-off butt hinge with pressed flanges to fit into the Tritus Flush Casement Window grooves
- The 12mm frame groove positions the hinge for extremely quick installation
- Lift-off feature means the sashes can be sent to site after frame installation, and can be easily lifted off for repainting or renovation
- Hinges meet the requirements of BS DS EN 1935: 2002
  Grade 9: 25,000 cycles / 120kg
- Successfully used in our Part Q Test
- Note these hinges are handed looking from the outside of the building. Use one of each hand for top hung casements