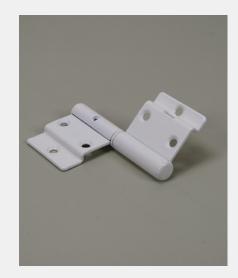

## FINISHES:

WH White

| PART NUMBER | PRODUCT DESCRIPTION       | FINISH | UNITS |
|-------------|---------------------------|--------|-------|
| FH80-LH-SV  | 90mm Flush casement hinge | SV     | Each  |
| FH80-RH-SV  | 90mm Flush casement hinge | SV     | Each  |
| FH80-LH-WH  | 90mm Flush casement hinge | WH     | Each  |
| FH80-RH-WH  | 90mm Flush casement hinge | WH     | Each  |