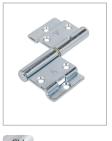

## TRITUS FLUSH LIFT-OFF BUTT HINGE

Product Code: FH80

Window Hardware Range

- High quality lift-off butt hinge with pressed flanges to fit into the Tritus Flush Casement Window grooves
- The 12mm frame groove positions the hinge for extremely quick installation
- Lift-off feature means the sashes can be sent to site after frame installation, and can be easily lifted off for repainting or renovation
- Hinges meet the requirements of BS DS EN 1935: 2002
  Grade 9: 25,000 cycles / 120kg
- Successfully used in our Part Q Test
- Note these hinges are handed looking from the outside of the building. Use one of each hand for top hung casements

## FINISHES:

WH White

| PART NUMBER | PRODUCT DESCRIPTION       | FINISH | UNITS |
|-------------|---------------------------|--------|-------|
| FH80-LH-SV  | 90mm Flush casement hinge | SV     | Each  |
| FH80-RH-SV  | 90mm Flush casement hinge | SV     | Each  |
| FH80-LH-WH  | 90mm Flush casement hinge | WH     | Each  |
| FH80-RH-WH  | 90mm Flush casement hinge | WH     | Each  |