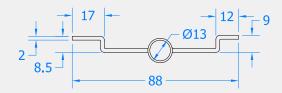

## TRITUS FLUSH LIFT-OFF BUTT HINGE

Product Code: FH80







Window Hardware Range

- High quality lift-off butt hinge with pressed flanges to fit into the Tritus Flush Casement Window grooves
- The 12mm frame groove positions the hinge for extremely quick installation
- Lift-off feature means the sashes can be sent to site after frame installation, and can be easily lifted off for repainting or renovation
- Hinges meet the requirements of BS DS EN 1935: 2002
  Grade 9: 25,000 cycles / 120kg
- Successfully used in our Part Q Test
- Note these hinges are handed looking from the outside of the building. Use one of each hand for top hung casements



T 01726 871 025 E sales@coastal-group.com W coastal-group.com © Coastal Specialist Ironmongery Ltd

## Front Profile



Side Profile



Visit www.coastal-group.com for CAD drawings

## FINISHES:







WH White

| PART NUMBER | PRODUCT DESCRIPTION       | FINISH | UNITS |
|-------------|---------------------------|--------|-------|
| FH80-LH-SV  | 90mm Flush casement hinge | SV     | Each  |
| FH80-RH-SV  | 90mm Flush casement hinge | SV     | Each  |
| FH80-LH-WH  | 90mm Flush casement hinge | WH     | Each  |
| FH80-RH-WH  | 90mm Flush casement hinge | WH     | Each  |