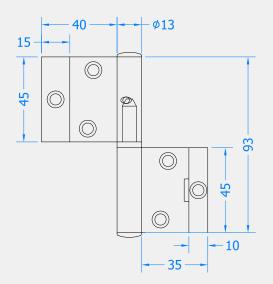

## TRITUS FLUSH LIFT-OFF BUTT HINGE

Product Code: FH80







Window Hardware Range

- High quality lift-off butt hinge with pressed flanges to fit into the Tritus Flush Casement Window grooves
- The 12mm frame groove positions the hinge for extremely quick installation
- Lift-off feature means the sashes can be sent to site after frame installation, and can be easily lifted off for repainting or renovation
- Hinges meet the requirements of BS DS EN 1935: 2002
  Grade 9: 25,000 cycles / 120kg
- Successfully used in our Part Q Test
- Note these hinges are handed looking from the outside of the building. Use one of each hand for top hung casements



T 01726 871 025 E sales@coastal-group.com W coastal-group.com © Coastal Specialist Ironmongery Ltd

## Front Profile



Side Profile



Visit www.coastal-group.com for CAD drawings

## FINISHES:







WH White

| PART NUMBER | PRODUCT DESCRIPTION       | FINISH | UNITS |
|-------------|---------------------------|--------|-------|
| FH80-LH-SV  | 90mm Flush casement hinge | SV     | Each  |
| FH80-RH-SV  | 90mm Flush casement hinge | SV     | Each  |
| FH80-LH-WH  | 90mm Flush casement hinge | WH     | Each  |
| FH80-RH-WH  | 90mm Flush casement hinge | WH     | Each  |