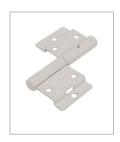

## TRITUS FLUSH LIFT-OFF BUTT HINGE

Product Code: FH80

Window Hardware Range

- High quality lift-off butt hinge with pressed flanges to fit into the Tritus Flush Casement Window grooves
- The 12mm frame groove positions the hinge for extremely quick installation
- Lift-off feature means the sashes can be sent to site after frame installation, and can be easily lifted off for repainting or renovation
- Hinges meet the requirements of BS DS EN 1935: 2002
  Grade 9: 25,000 cycles / 120kg
- Successfully used in our Part Q Test
- Note these hinges are handed looking from the outside of the building. Use one of each hand for top hung casements

## FINISHES:

WH White

| PART NUMBER | PRODUCT DESCRIPTION       | FINISH | UNITS |
|-------------|---------------------------|--------|-------|
| FH80-LH-SV  | 90mm Flush casement hinge | SV     | Each  |
| FH80-RH-SV  | 90mm Flush casement hinge | SV     | Each  |
| FH80-LH-WH  | 90mm Flush casement hinge | WH     | Each  |
| FH80-RH-WH  | 90mm Flush casement hinge | WH     | Each  |