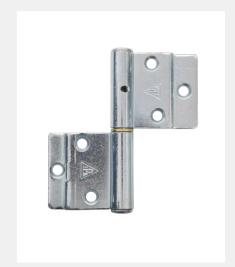

## TRITUS FLUSH LIFT-OFF BUTT HINGE

Product Code: FH80

Window Hardware Range

- High quality lift-off butt hinge with pressed flanges to fit into the Tritus Flush Casement Window grooves
- The 12mm frame groove positions the hinge for extremely quick installation
- Lift-off feature means the sashes can be sent to site after frame installation, and can be easily lifted off for repainting or renovation
- Hinges meet the requirements of BS DS EN 1935: 2002
  Grade 9: 25,000 cycles / 120kg
- Successfully used in our Part Q Test
- Note these hinges are handed looking from the outside of the building. Use one of each hand for top hung casements