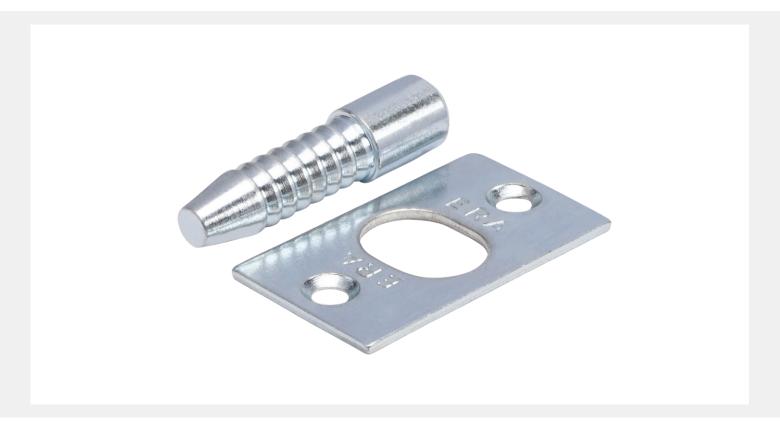

## SECURITY DOGBOLT SET

Product Code: HB740

Window Friction Hinge Range

Hinge security dogbolt set for added security on external doors with exposed hinges

- Recommended to be fitted on all outward opening doors
- Helps to prevent doors being forced off their hinges
- Manufactured from hardened steel to resist attack