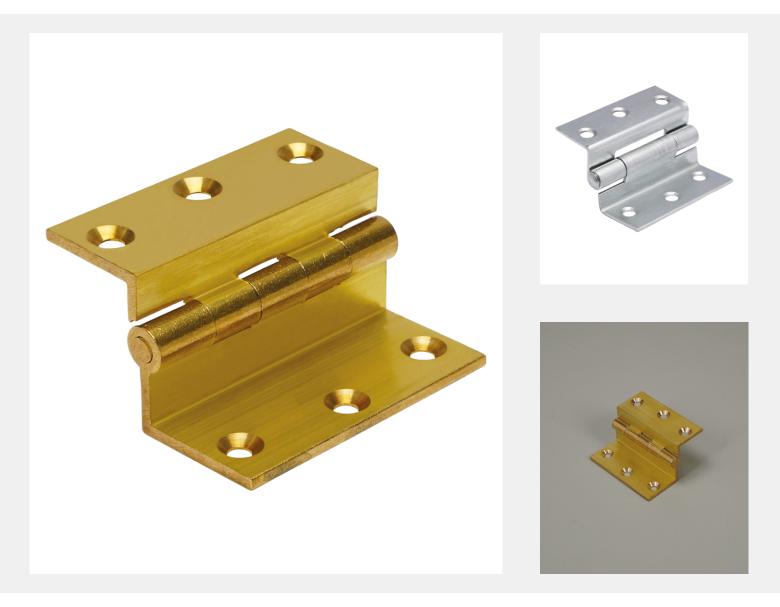

## Product Code: HSP6

LIT-DC-HSP6

Window Hardware Range

- Specialist butt type hinge for stormproof timber windows
- HSP63 stormproof hinge manufactured from mild steel
- HSP64 stormproof hinge manufactured from solid drawn brass