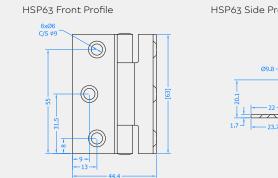

## Product Code: HSP6

LIT-DC-HSP6

Window Hardware Range

- Specialist butt type hinge for stormproof timber windows
- HSP63 stormproof hinge manufactured from mild steel
- HSP64 stormproof hinge manufactured from solid drawn brass