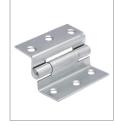

## Product Code: HSP6

LIT-DC-HSP6

Window Hardware Range

- Specialist butt type hinge for stormproof timber windows
- HSP63 stormproof hinge manufactured from mild steel
- HSP64 stormproof hinge manufactured from solid drawn brass

## FINISHES:

SB Satin Brass

ZP Zinc Plated

| PART NUMBER | PRODUCT DESCRIPTION   | FINISH | UNITS |
|-------------|-----------------------|--------|-------|
| HSP63-ZP    | 63mm Stormproof hinge | ZP     | Pair  |
| HSP64-SB    | 64mm Stormproof hinge | SB     | Pair  |