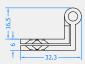

- 22.4 -

HSP63 Side Profile - Closed

HSP64 Side Profile - Closed

Visit www.coastal-group.com for CAD drawings