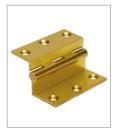

## Product Code: HSP6

LIT-DC-HSP6

Window Hardware Range

- Specialist butt type hinge for stormproof timber windows
- HSP63 stormproof hinge manufactured from mild steel
- HSP64 stormproof hinge manufactured from solid drawn brass

## FINISHES:

SB Satin Brass

ZP Zinc Plated

| PART NUMBER | PRODUCT DESCRIPTION   | FINISH | UNITS |
|-------------|-----------------------|--------|-------|
| HSP63-ZP    | 63mm Stormproof hinge | ZP     | Pair  |
| HSP64-SB    | 64mm Stormproof hinge | SB     | Pair  |