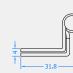

HSP64 Front Profile

 $\odot$ 

( )

 $\Theta$ 

6xØ4 C/S Ø8

2.5

HSP63 Side Profile - Open

HSP64 Side Profile - Open