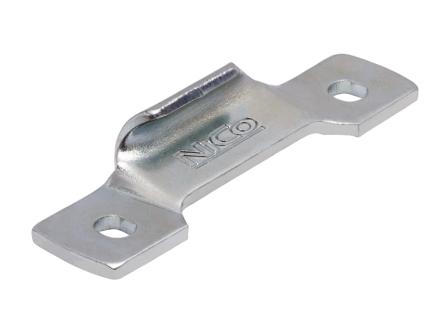

## Casement Window Hardware Range

- Locking claw hinge protector is for use on the hinge side of your casement windows
- · Simple to fit device which makes your window more secure
- Secured by Design and BBA Approved, helping window meet requirements of PAS024: 2016
- Can be used with friction hinges, including egress and restrictor type hinges