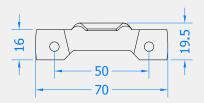

Product Code: LCS10



## Casement Window Hardware Range

- Locking claw hinge protector is for use on the hinge side of your casement windows
- · Simple to fit device which makes your window more secure
- Secured by Design and BBA Approved, helping window meet requirements of PAS024: 2016
- Can be used with friction hinges, including egress and restrictor type hinges



Front Profile



Side Profile



Visit www.coastal-group.com for CAD drawings

## FINISHES:



SV

Silver Passivated

| PART NUMBER | PRODUCT DESCRIPTION | FINISH | UNITS |
|-------------|---------------------|--------|-------|
| LCS10-SV    | 70mm Locking claw   | SV     | Each  |