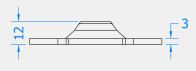

Product Code: LCS10



## Casement Window Hardware Range

- Locking claw hinge protector is for use on the hinge side of your casement windows
- · Simple to fit device which makes your window more secure
- Secured by Design and BBA Approved, helping window meet requirements of PAS024: 2016
- Can be used with friction hinges, including egress and restrictor type hinges



Front Profile



Side Profile



Visit www.coastal-group.com for CAD drawings

## FINISHES:



SV

Silver Passivated

| PART NUMBER | PRODUCT DESCRIPTION | FINISH | UNITS |
|-------------|---------------------|--------|-------|
| LCS10-SV    | 70mm Locking claw   | SV     | Each  |