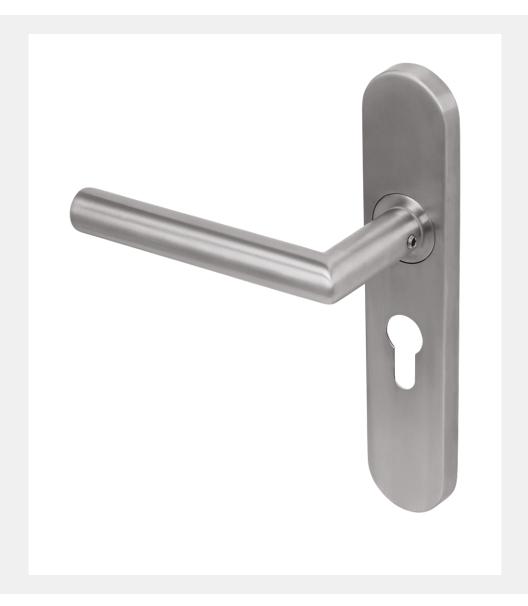

## COMITRE LEVER HANDLE ON BACKPLATE

Product Code: KM010/20/30

LIT-DC-KM010/20/30

## 304 Grade Stainless Steel Hardware Range

- Fixings concealed behind clip-on backplate
- Available with blank backplate or standard keyhole or euro profile cut out on backplate
- Lever handle and clip-on backplate are manufactured from 304 Grade Stainless Steel

## COMITRE LEVER HANDLE ON BACKPLATE

## FINISHES:

SSS

Satin Stainless Steel

| PART NUMBER | PRODUCT DESCRIPTION                     | FINISH | UNITS |
|-------------|-----------------------------------------|--------|-------|
| KM010-SSS   | Lever latch handle set, blank backplate | SSS    | Pair  |
| KM020-SSS   | 57mm Standard keyhole handle set        | SSS    | Pair  |
| KM030-SSS   | 48mm Euro profile handle set            | SSS    | Pair  |