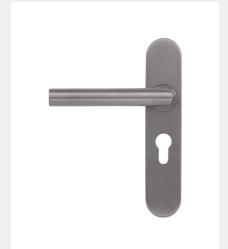

## COMITRE LEVER HANDLE ON BACKPLATE

Product Code: KM010/20/30

LIT-DC-KM010/20/30

## 304 Grade Stainless Steel Hardware Range

- Fixings concealed behind clip-on backplate
- Available with blank backplate or standard keyhole or euro profile cut out on backplate
- Lever handle and clip-on backplate are manufactured from 304 Grade Stainless Steel

## COMITRE LEVER HANDLE ON BACKPLATE

## FINISHES:

SSS

Satin Stainless Steel

| PART NUMBER | PRODUCT DESCRIPTION                     | FINISH | UNITS |
|-------------|-----------------------------------------|--------|-------|
| KM010-SSS   | Lever latch handle set, blank backplate | SSS    | Pair  |
| KM020-SSS   | 57mm Standard keyhole handle set        | SSS    | Pair  |
| KM030-SSS   | 48mm Euro profile handle set            | SSS    | Pair  |