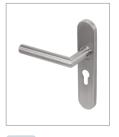

## COMITRE LEVER HANDLE ON BACKPLATE

Product Code: KM010/20/30

LIT-DC-KM010/20/30

## 304 Grade Stainless Steel Hardware Range

- Fixings concealed behind clip-on backplate
- Available with blank backplate or standard keyhole or euro profile cut out on backplate
- Lever handle and clip-on backplate are manufactured from 304 Grade Stainless Steel

## COMITRE LEVER HANDLE ON BACKPLATE

## FINISHES:

SSS

Satin Stainless Steel

| PART NUMBER | PRODUCT DESCRIPTION                     | FINISH | UNITS |
|-------------|-----------------------------------------|--------|-------|
| KM010-SSS   | Lever latch handle set, blank backplate | SSS    | Pair  |
| KM020-SSS   | 57mm Standard keyhole handle set        | SSS    | Pair  |
| KM030-SSS   | 48mm Euro profile handle set            | SSS    | Pair  |