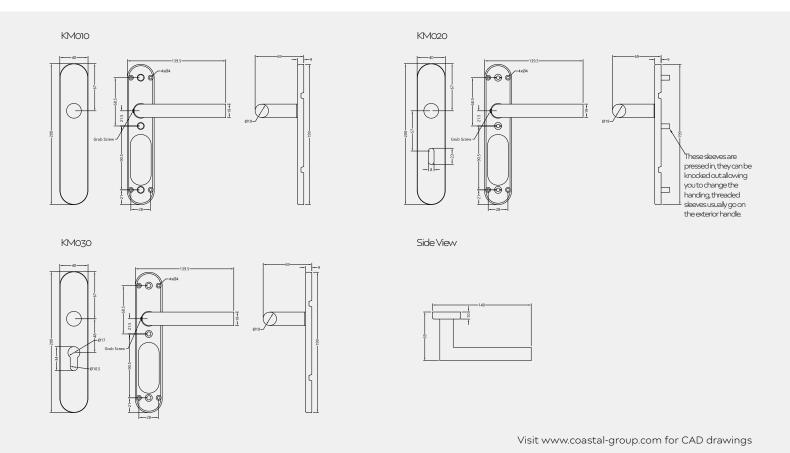

## COMITRE LEVER HANDLE ON BACKPLATE

Product Code: KM010/20/30

LIT-DC-KM010/20/30

## 304 Grade Stainless Steel Hardware Range

- Fixings concealed behind clip-on backplate
- Available with blank backplate or standard keyhole or euro profile cut out on backplate
- Lever handle and clip-on backplate are manufactured from 304 Grade Stainless Steel

## FINISHES:

SSS

Satin Stainless Steel

| PART NUMBER | PRODUCT DESCRIPTION                     | FINISH | UNITS |
|-------------|-----------------------------------------|--------|-------|
| KM010-SSS   | Lever latch handle set, blank backplate | SSS    | Pair  |
| KM020-SSS   | 57mm Standard keyhole handle set        | SSS    | Pair  |
| KM030-SSS   | 48mm Euro profile handle set            | SSS    | Pair  |