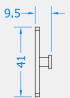

## CAVITY FIT EURO GROOVE WINDOW RESTRICTOR

Product Code: RCIR



## Casement Window Hardware Range

- · Right Hand as viewed from the inside
- · Sprung loaded cavity fir euro groove window restrictor
- Suited for a 13mm cavity
- Easy to fit with standard countersunk fixings and no additional routing required
- Tested to BS 6375-2:2009 and to withstand a force of 600N when opened at restricted position
- · Manufactured from Austenitic Stainless Steel



16 - 16 - 33.5

Front View









Visit www.coastal-group.com for CAD drawings

## FINISHES:



ASS

Austenitic Stainless Steel

| PART NUMBER     | PRODUCT DESCRIPTION       |     |     |
|-----------------|---------------------------|-----|-----|
| RCIR-RH-KIT-ASS | Restrictor - RH concealed | ASS | Set |