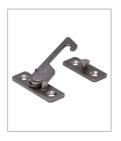

## CAVITY FIT EURO GROOVE WINDOW RESTRICTOR

Product Code: RCIR

## Casement Window Hardware Range

- · Right Hand as viewed from the inside
- · Sprung loaded cavity fir euro groove window restrictor
- Suited for a 13mm cavity
- Easy to fit with standard countersunk fixings and no additional routing required
- Tested to BS 6375-2:2009 and to withstand a force of 600N when opened at restricted position
- · Manufactured from Austenitic Stainless Steel