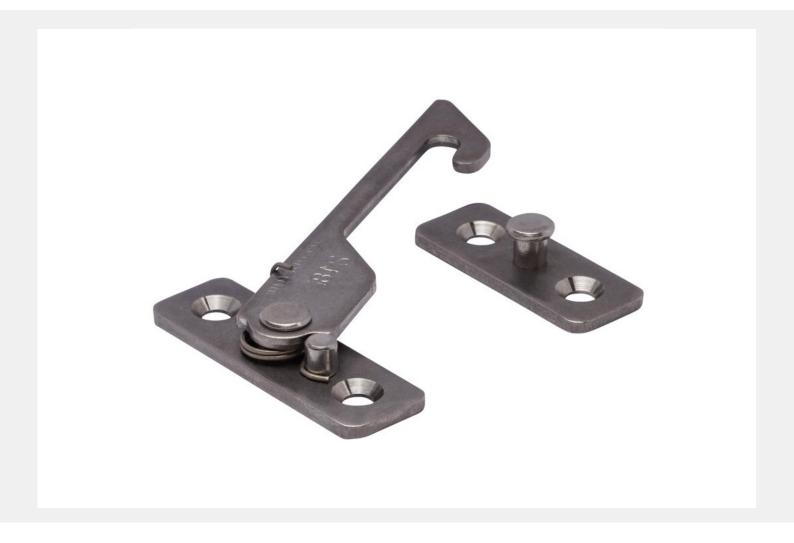

## CAVITY FIT EURO GROOVE WINDOW RESTRICTOR

Product Code: RCIR

## Casement Window Hardware Range

- · Right Hand as viewed from the inside
- · Sprung loaded cavity fir euro groove window restrictor
- Suited for a 13mm cavity
- Easy to fit with standard countersunk fixings and no additional routing required
- Tested to BS 6375-2:2009 and to withstand a force of 600N when opened at restricted position
- · Manufactured from Austenitic Stainless Steel