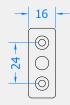

## CAVITY FIT EURO GROOVE WINDOW RESTRICTOR

Product Code: RCIR



## Casement Window Hardware Range

- · Right Hand as viewed from the inside
- · Sprung loaded cavity fir euro groove window restrictor
- Suited for a 13mm cavity
- Easy to fit with standard countersunk fixings and no additional routing required
- Tested to BS 6375-2:2009 and to withstand a force of 600N when opened at restricted position
- · Manufactured from Austenitic Stainless Steel



16 - 16 - 33.5

Front View









Visit www.coastal-group.com for CAD drawings

## FINISHES:



ASS

Austenitic Stainless Steel

| PART NUMBER     | PRODUCT DESCRIPTION       |     |     |
|-----------------|---------------------------|-----|-----|
| RCIR-RH-KIT-ASS | Restrictor - RH concealed | ASS | Set |