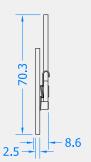

## CAVITY FIT EURO GROOVE WINDOW RESTRICTOR

Product Code: RCIR



## Casement Window Hardware Range

- · Right Hand as viewed from the inside
- · Sprung loaded cavity fir euro groove window restrictor
- Suited for a 13mm cavity
- Easy to fit with standard countersunk fixings and no additional routing required
- Tested to BS 6375-2:2009 and to withstand a force of 600N when opened at restricted position
- · Manufactured from Austenitic Stainless Steel



16 - 16 - 33.5

Front View









Visit www.coastal-group.com for CAD drawings

## FINISHES:



ASS

Austenitic Stainless Steel

| PART NUMBER     | PRODUCT DESCRIPTION       |     |     |
|-----------------|---------------------------|-----|-----|
| RCIR-RH-KIT-ASS | Restrictor - RH concealed | ASS | Set |