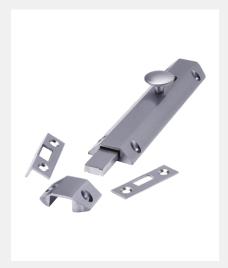

## FINISHES:

| PART NUMBER | PRODUCT DESCRIPTION     | FINISH | UNITS |
|-------------|-------------------------|--------|-------|
| AQ81-SC     | 102 x 36mm Surface bolt | SC     | Each  |
| AQ81-CP     | 102 x 36mm Surface bolt | СР     | Each  |
| AQ81-BP     | 102 x 36mm Surface bolt | PBP    | Each  |
| AQ82-SC     | 152 x 36mm Surface bolt | SC     | Each  |
| AQ82-CP     | 152 x 36mm Surface bolt | СР     | Each  |
| AQ82-BP     | 152 x 36mm Surface bolt | PBP    | Each  |
| AQ83-SC     | 203 x 36mm Surface bolt | SC     | Each  |
| AQ83-CP     | 203 x 36mm Surface bolt | СР     | Each  |
| AQ83-BP     | 203 x 36mm Surface bolt | PBP    | Each  |