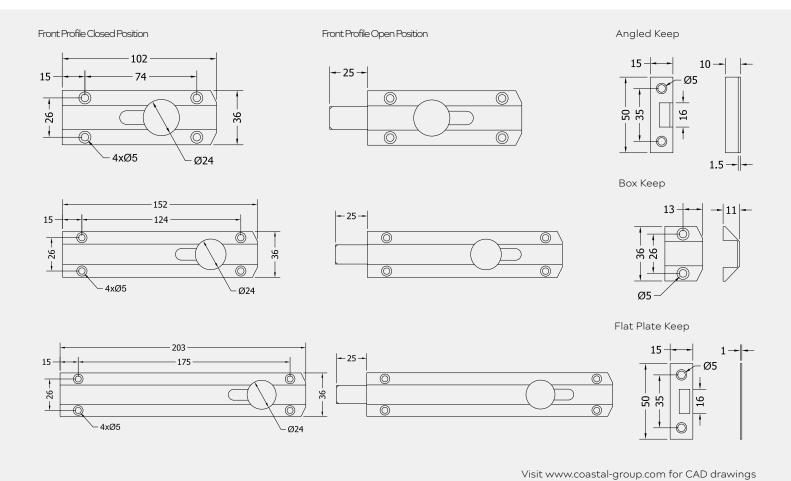

## FINISHES:

| PART NUMBER | PRODUCT DESCRIPTION     | FINISH | UNITS |
|-------------|-------------------------|--------|-------|
| AQ81-SC     | 102 x 36mm Surface bolt | SC     | Each  |
| AQ81-CP     | 102 x 36mm Surface bolt | СР     | Each  |
| AQ81-BP     | 102 x 36mm Surface bolt | PBP    | Each  |
| AQ82-SC     | 152 x 36mm Surface bolt | SC     | Each  |
| AQ82-CP     | 152 x 36mm Surface bolt | СР     | Each  |
| AQ82-BP     | 152 x 36mm Surface bolt | PBP    | Each  |
| AQ83-SC     | 203 x 36mm Surface bolt | SC     | Each  |
| AQ83-CP     | 203 x 36mm Surface bolt | СР     | Each  |
| AQ83-BP     | 203 x 36mm Surface bolt | PBP    | Each  |