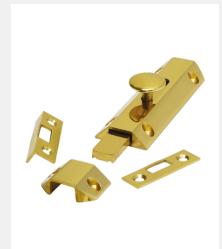

## FINISHES:

| PART NUMBER | PRODUCT DESCRIPTION     | FINISH | UNITS |
|-------------|-------------------------|--------|-------|
| AQ81-SC     | 102 x 36mm Surface bolt | SC     | Each  |
| AQ81-CP     | 102 x 36mm Surface bolt | СР     | Each  |
| AQ81-BP     | 102 x 36mm Surface bolt | PBP    | Each  |
| AQ82-SC     | 152 x 36mm Surface bolt | SC     | Each  |
| AQ82-CP     | 152 x 36mm Surface bolt | СР     | Each  |
| AQ82-BP     | 152 x 36mm Surface bolt | PBP    | Each  |
| AQ83-SC     | 203 x 36mm Surface bolt | SC     | Each  |
| AQ83-CP     | 203 x 36mm Surface bolt | СР     | Each  |
| AQ83-BP     | 203 x 36mm Surface bolt | PBP    | Each  |