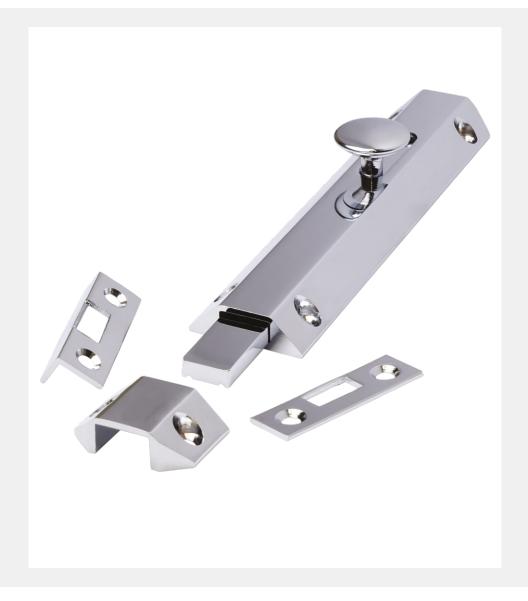

## SURFACE SLIDE DOOR BOLTS

Product Code: AQ8

## Door Hardware Range

- · Quality surface mounted door bolt
- · Low profile bolt
- · Smooth easy sliding action to trigger the bolt
- · Flat barrel provides increased security over conventional barrel bolt
- · Can be fixed either horizontally or vertically
- Often used to secure the top and bottom leaves on stable doors

## SURFACE SLIDE DOOR BOLTS

## FINISHES:

| PART NUMBER | PRODUCT DESCRIPTION     | FINISH | UNITS |
|-------------|-------------------------|--------|-------|
| AQ81-SC     | 102 x 36mm Surface bolt | SC     | Each  |
| AQ81-CP     | 102 x 36mm Surface bolt | СР     | Each  |
| AQ81-BP     | 102 x 36mm Surface bolt | PBP    | Each  |
| AQ82-SC     | 152 x 36mm Surface bolt | SC     | Each  |
| AQ82-CP     | 152 x 36mm Surface bolt | СР     | Each  |
| AQ82-BP     | 152 x 36mm Surface bolt | PBP    | Each  |
| AQ83-SC     | 203 x 36mm Surface bolt | SC     | Each  |
| AQ83-CP     | 203 x 36mm Surface bolt | СР     | Each  |
| AQ83-BP     | 203 x 36mm Surface bolt | PBP    | Each  |