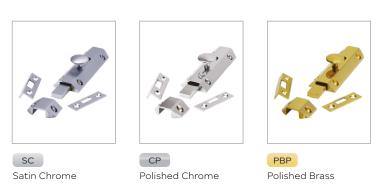

## FINISHES:

| PART NUMBER | PRODUCT DESCRIPTION     | FINISH | UNITS |
|-------------|-------------------------|--------|-------|
| AQ81-SC     | 102 x 36mm Surface bolt | SC     | Each  |
| AQ81-CP     | 102 x 36mm Surface bolt | СР     | Each  |
| AQ81-BP     | 102 x 36mm Surface bolt | PBP    | Each  |
| AQ82-SC     | 152 x 36mm Surface bolt | SC     | Each  |
| AQ82-CP     | 152 x 36mm Surface bolt | СР     | Each  |
| AQ82-BP     | 152 x 36mm Surface bolt | PBP    | Each  |
| AQ83-SC     | 203 x 36mm Surface bolt | SC     | Each  |
| AQ83-CP     | 203 x 36mm Surface bolt | СР     | Each  |
| AQ83-BP     | 203 x 36mm Surface bolt | PBP    | Each  |