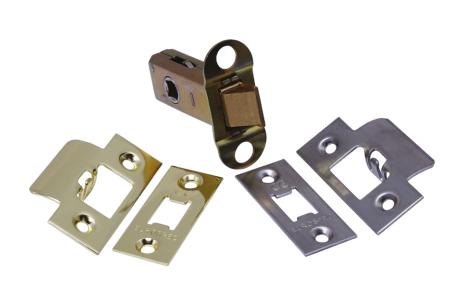

## Tubular Latch Range

- · High quality tubular deadbolt
- Often used as a bathroom lock using a separate turn and release
- · Conforms to BS EN 12209
- · CE and Certifire approved

## FINISHES:

| PART NUMBER    | PRODUCT DESCRIPTION             | FINISH | UNITS |
|----------------|---------------------------------|--------|-------|
| TLS5025-SSSPPB | 63mm Tubular latch 44mm backset | SSS    | Each  |
|                |                                 | PPB    |       |
| TLS5030-SSSPPB | 76mm Tubular latch 57mm backset | SSS    | Each  |
|                |                                 | PPB    |       |