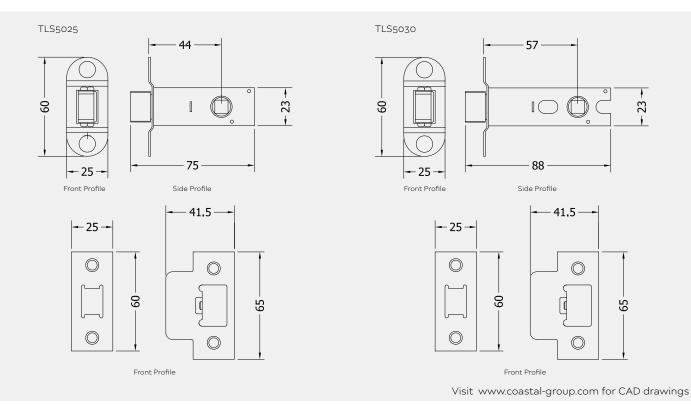

## FINISHES:

| PART NUMBER    | PRODUCT DESCRIPTION             | FINISH | UNITS |
|----------------|---------------------------------|--------|-------|
| TLS5025-SSSPPB | 63mm Tubular latch 44mm backset | SSS    | Each  |
|                |                                 | PPB    |       |
| TLS5030-SSSPPB | 76mm Tubular latch 57mm backset | SSS    | Each  |
|                |                                 | PPB    |       |