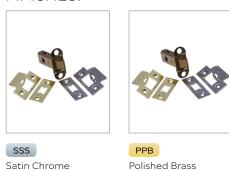

## FINISHES:

| PART NUMBER    | PRODUCT DESCRIPTION             | FINISH | UNITS |
|----------------|---------------------------------|--------|-------|
| TLS5025-SSSPPB | 63mm Tubular latch 44mm backset | SSS    | Each  |
|                |                                 | PPB    |       |
| TLS5030-SSSPPB | 76mm Tubular latch 57mm backset | SSS    | Each  |
|                |                                 | PPB    |       |