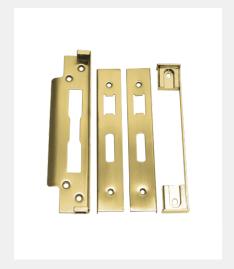

## FINISHES:

Satin Stainless Steel

Polished Brass

| PART NUMBER | PRODUCT DESCRIPTION               | FINISH | UNITS |
|-------------|-----------------------------------|--------|-------|
| ARB5405-SSS | 13mm Rebate kit for EDBL locks    | SSS    | Each  |
| ARB5405-PPB | 13mm Rebate kit for EDBL locks    | PPB    | Each  |
| ARB5305-SSS | 13mm Rebate kit for ESBL locks    | SSS    | Each  |
| ARB5205-SSS | 13mm Rebate kit for LDB locks     | SSS    | Each  |
| ARB5205-PPB | 13mm Rebate kit for LDB locks     | PPB    | Each  |
| ARB5105-SSS | 13mm Rebate kit for LSB locks     | SSS    | Each  |
| ARB5105-PPB | 13mm Rebate kit for LSB locks     | PPB    | Each  |
| ART5105-SSS | 13mm Rebate kit for TLS/TLD locks | SSS    | Each  |
| ART5105-PPB | 13mm Rebate kit for TLS/TLD locks | PPB    | Each  |