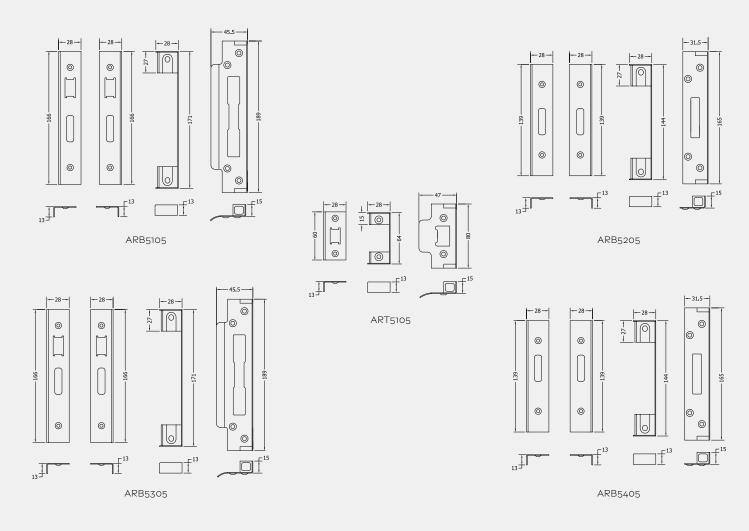

## FINISHES:

Satin Stainless Steel

Polished Brass

| PART NUMBER | PRODUCT DESCRIPTION               | FINISH | UNITS |
|-------------|-----------------------------------|--------|-------|
| ARB5405-SSS | 13mm Rebate kit for EDBL locks    | SSS    | Each  |
| ARB5405-PPB | 13mm Rebate kit for EDBL locks    | PPB    | Each  |
| ARB5305-SSS | 13mm Rebate kit for ESBL locks    | SSS    | Each  |
| ARB5205-SSS | 13mm Rebate kit for LDB locks     | SSS    | Each  |
| ARB5205-PPB | 13mm Rebate kit for LDB locks     | PPB    | Each  |
| ARB5105-SSS | 13mm Rebate kit for LSB locks     | SSS    | Each  |
| ARB5105-PPB | 13mm Rebate kit for LSB locks     | PPB    | Each  |
| ART5105-SSS | 13mm Rebate kit for TLS/TLD locks | SSS    | Each  |
| ART5105-PPB | 13mm Rebate kit for TLS/TLD locks | PPB    | Each  |