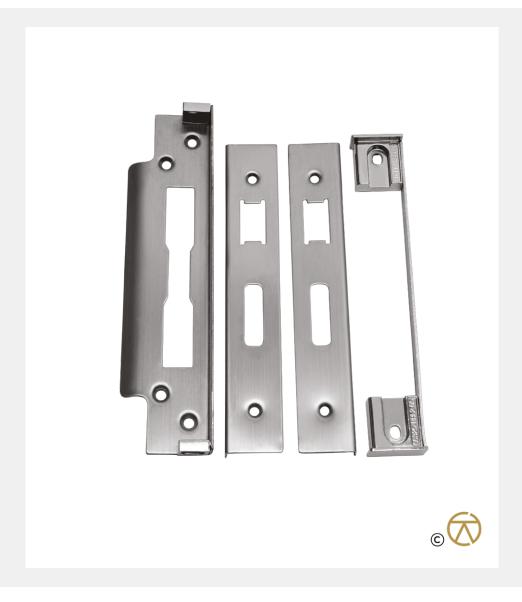

## Mortice Lock Range

- · Rebate kits to work with for sashlocks and deadlocks
- Designed for standard rebate doors with up to 13mm rebate
- Suitable for right or left handed, inward or outward opening doors

## FINISHES:

Satin Stainless Steel

Polished Brass

| PART NUMBER | PRODUCT DESCRIPTION               | FINISH | UNITS |
|-------------|-----------------------------------|--------|-------|
| ARB5405-SSS | 13mm Rebate kit for EDBL locks    | SSS    | Each  |
| ARB5405-PPB | 13mm Rebate kit for EDBL locks    | PPB    | Each  |
| ARB5305-SSS | 13mm Rebate kit for ESBL locks    | SSS    | Each  |
| ARB5205-SSS | 13mm Rebate kit for LDB locks     | SSS    | Each  |
| ARB5205-PPB | 13mm Rebate kit for LDB locks     | PPB    | Each  |
| ARB5105-SSS | 13mm Rebate kit for LSB locks     | SSS    | Each  |
| ARB5105-PPB | 13mm Rebate kit for LSB locks     | PPB    | Each  |
| ART5105-SSS | 13mm Rebate kit for TLS/TLD locks | SSS    | Each  |
| ART5105-PPB | 13mm Rebate kit for TLS/TLD locks | PPB    | Each  |