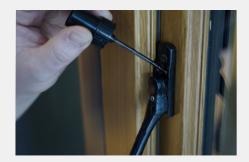

## Hardware Maintenance Range

- MACO TRICOAT touch up paint is for touching up of deep scratches on TRICOAT hardware, or to paint the spag lock or shootbolts if they have been cropped
- Note: Not to be used to paint non-MACO TRICOAT products
- Realm™ touch up paint is for touching up of scratched, scuffed or chipped black iron antique hardware
- Can also be used to touch up Black Antique hardware after prolonged exposure to atmospheric conditions