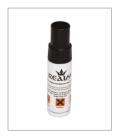

## Hardware Maintenance Range

- MACO TRICOAT touch up paint is for touching up of deep scratches on TRICOAT hardware, or to paint the spag lock or shootbolts if they have been cropped
- Note: Not to be used to paint non-MACO TRICOAT products
- Realm™ touch up paint is for touching up of scratched, scuffed or chipped black iron antique hardware
- Can also be used to touch up Black Antique hardware after prolonged exposure to atmospheric conditions

## PRODUCTS:

FX-TRT FX-BTU

| PART NUMBER | PRODUCT DESCRIPTION          | UNITS | SIZE  |
|-------------|------------------------------|-------|-------|
| FX-TRT      | MACO TRICOAT touch up paint  | Each  | 125ml |
| FX-BTU      | Realm Antique black touch-up | Each  | 10ml  |