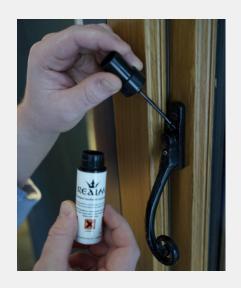

## Hardware Maintenance Range

- MACO TRICOAT touch up paint is for touching up of deep scratches on TRICOAT hardware, or to paint the spag lock or shootbolts if they have been cropped
- Note: Not to be used to paint non-MACO TRICOAT products
- Realm™ touch up paint is for touching up of scratched, scuffed or chipped black iron antique hardware
- Can also be used to touch up Black Antique hardware after prolonged exposure to atmospheric conditions

## PRODUCTS:

FX-TRT FX-BTU

| PART NUMBER | PRODUCT DESCRIPTION          | UNITS | SIZE  |
|-------------|------------------------------|-------|-------|
| FX-TRT      | MACO TRICOAT touch up paint  | Each  | 125ml |
| FX-BTU      | Realm Antique black touch-up | Each  | 10ml  |