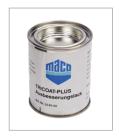

## Hardware Maintenance Range

- MACO TRICOAT touch up paint is for touching up of deep scratches on TRICOAT hardware, or to paint the spag lock or shootbolts if they have been cropped
- Note: Not to be used to paint non-MACO TRICOAT products
- Realm™ touch up paint is for touching up of scratched, scuffed or chipped black iron antique hardware
- Can also be used to touch up Black Antique hardware after prolonged exposure to atmospheric conditions

## PRODUCTS:

FX-TRT FX-BTU

| PART NUMBER | PRODUCT DESCRIPTION          | UNITS | SIZE  |
|-------------|------------------------------|-------|-------|
| FX-TRT      | MACO TRICOAT touch up paint  | Each  | 125ml |
| FX-BTU      | Realm Antique black touch-up | Each  | 10ml  |