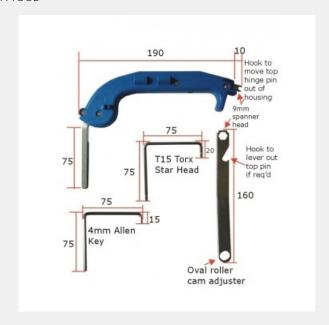

# Door & Window Accessories Range

- Multi-tool removes the need to insert the handle and keep taking it off and on to operate the window, door or Tilt & Turn-lock while setting them up for installation or while carrying out repairs
- The tool includes 7mm x 7mm handle spindle, 4mm Allen key, T15 Torx head spanner, 9mm spanner, oval cam head spanner, hook end catch and top hinge pin hook