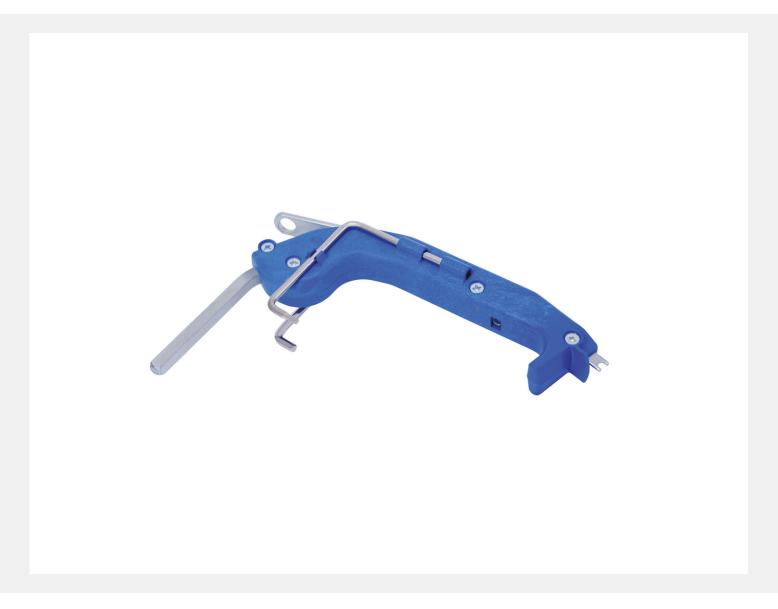

## DOOR & WINDOW MULTI TOOL

Product Code: MA-TOOL

# Door & Window Accessories Range

- Multi-tool removes the need to insert the handle and keep taking it off and on to operate the window, door or Tilt & Turn-lock while setting them up for installation or while carrying out repairs
- The tool includes 7mm x 7mm handle spindle, 4mm Allen key, T15 Torx head spanner, 9mm spanner, oval cam head spanner, hook end catch and top hinge pin hook