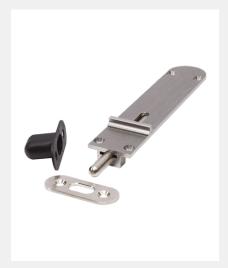

## Door Hardware Range

- · Flush bolt for outward opening folding door systems
- · Can also be used on other door applications
- · Bolt is morticed into the face of the door sash
- Locking and non-locking versions available (we recommend using the locking version on the bottom of the door and non-locking on the top)
- · Manufactured from aluminium

## FINISHES:

| PART NUMBER | PRODUCT DESCRIPTION                    | FINISH | UNITS |
|-------------|----------------------------------------|--------|-------|
| SF190S-SC   | 190mm Non locking flush bolt - outward | SC     | Each  |
| SF190C-CP   | 190mm Non locking flush bolt - outward | СР     | Each  |
| SF190G-PB   | 190mm Non locking flush bolt - outward | PBP    | Each  |
| SF190B-BK   | 190mm Non locking flush bolt - outward | ВК     | Each  |
| SF190LS-SC  | 190mm Locking flush bolt - outward     | SC     | Each  |
| SF190LC-CP  | 190mm Locking flush bolt - outward     | СР     | Each  |
| SF190LG-PB  | 190mm Locking flush bolt - outward     | PBP    | Each  |
| SF190LB-BK  | 190mm Locking flush bolt - outward     | ВК     | Each  |
| SF450S-SC   | 450mm Non locking flush bolt - outward | SC     | Each  |
| SF450C-CP   | 450mm Non locking flush bolt - outward | СР     | Each  |
| SF450G-PB   | 450mm Non locking flush bolt - outward | PBP    | Each  |
| SF450B-BK   | 450mm Non locking flush bolt - outward | ВК     | Each  |
| SF600S-SC   | 600mm Non locking flush bolt - outward | SC     | Each  |
| SF600C-CP   | 600mm Non locking flush bolt - outward | СР     | Each  |
| SF600G-PB   | 600mm Non locking flush bolt - outward | PBP    | Each  |
| SF600B-BK   | 600mm Non locking flush bolt - outward | ВК     | Each  |