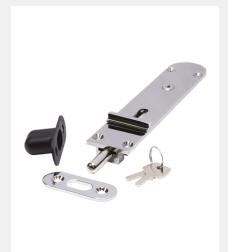

## Door Hardware Range

- · Flush bolt for outward opening folding door systems
- · Can also be used on other door applications
- · Bolt is morticed into the face of the door sash
- Locking and non-locking versions available (we recommend using the locking version on the bottom of the door and non-locking on the top)
- · Manufactured from aluminium

## FINISHES:

| PART NUMBER | PRODUCT DESCRIPTION                    | FINISH | UNITS |
|-------------|----------------------------------------|--------|-------|
| SF190S-SC   | 190mm Non locking flush bolt - outward | SC     | Each  |
| SF190C-CP   | 190mm Non locking flush bolt - outward | СР     | Each  |
| SF190G-PB   | 190mm Non locking flush bolt - outward | PBP    | Each  |
| SF190B-BK   | 190mm Non locking flush bolt - outward | ВК     | Each  |
| SF190LS-SC  | 190mm Locking flush bolt - outward     | SC     | Each  |
| SF190LC-CP  | 190mm Locking flush bolt - outward     | СР     | Each  |
| SF190LG-PB  | 190mm Locking flush bolt - outward     | PBP    | Each  |
| SF190LB-BK  | 190mm Locking flush bolt - outward     | ВК     | Each  |
| SF450S-SC   | 450mm Non locking flush bolt - outward | SC     | Each  |
| SF450C-CP   | 450mm Non locking flush bolt - outward | СР     | Each  |
| SF450G-PB   | 450mm Non locking flush bolt - outward | PBP    | Each  |
| SF450B-BK   | 450mm Non locking flush bolt - outward | ВК     | Each  |
| SF600S-SC   | 600mm Non locking flush bolt - outward | SC     | Each  |
| SF600C-CP   | 600mm Non locking flush bolt - outward | СР     | Each  |
| SF600G-PB   | 600mm Non locking flush bolt - outward | PBP    | Each  |
| SF600B-BK   | 600mm Non locking flush bolt - outward | ВК     | Each  |