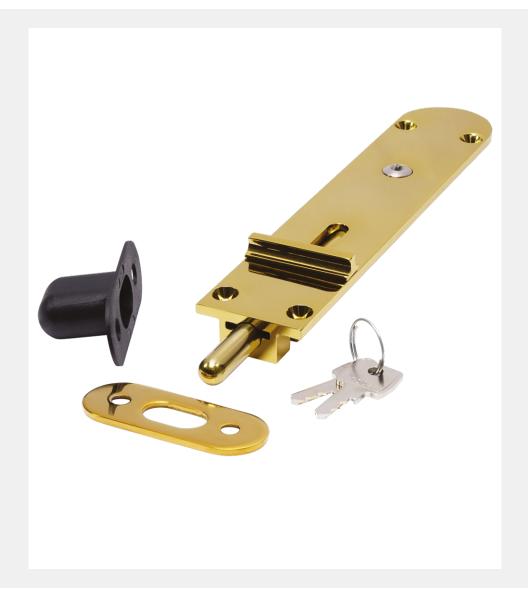

## Door Hardware Range

- · Flush bolt for outward opening folding door systems
- · Can also be used on other door applications
- · Bolt is morticed into the face of the door sash
- Locking and non-locking versions available (we recommend using the locking version on the bottom of the door and non-locking on the top)
- · Manufactured from aluminium

## FINISHES:

| PART NUMBER | PRODUCT DESCRIPTION                    | FINISH | UNITS |
|-------------|----------------------------------------|--------|-------|
| SF190S-SC   | 190mm Non locking flush bolt - outward | SC     | Each  |
| SF190C-CP   | 190mm Non locking flush bolt - outward | СР     | Each  |
| SF190G-PB   | 190mm Non locking flush bolt - outward | PBP    | Each  |
| SF190B-BK   | 190mm Non locking flush bolt - outward | ВК     | Each  |
| SF190LS-SC  | 190mm Locking flush bolt - outward     | SC     | Each  |
| SF190LC-CP  | 190mm Locking flush bolt - outward     | СР     | Each  |
| SF190LG-PB  | 190mm Locking flush bolt - outward     | PBP    | Each  |
| SF190LB-BK  | 190mm Locking flush bolt - outward     | ВК     | Each  |
| SF450S-SC   | 450mm Non locking flush bolt - outward | SC     | Each  |
| SF450C-CP   | 450mm Non locking flush bolt - outward | СР     | Each  |
| SF450G-PB   | 450mm Non locking flush bolt - outward | PBP    | Each  |
| SF450B-BK   | 450mm Non locking flush bolt - outward | ВК     | Each  |
| SF600S-SC   | 600mm Non locking flush bolt - outward | SC     | Each  |
| SF600C-CP   | 600mm Non locking flush bolt - outward | СР     | Each  |
| SF600G-PB   | 600mm Non locking flush bolt - outward | PBP    | Each  |
| SF600B-BK   | 600mm Non locking flush bolt - outward | ВК     | Each  |