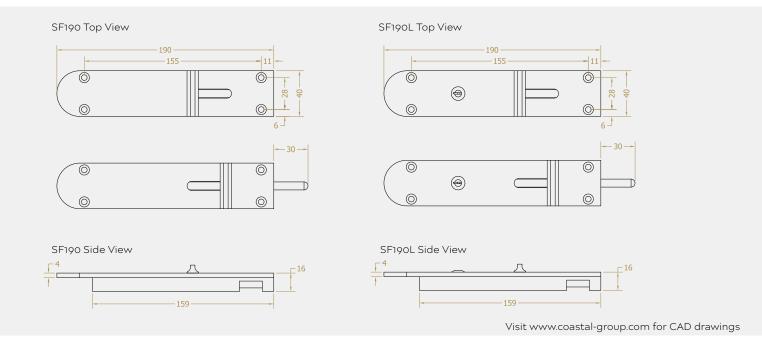

## **OUTWARD OPENING FLUSHBOLTS**

Product Code: SF190/L

LIT-DC-SF190/I

## FINISHES:

| PART NUMBER | PRODUCT DESCRIPTION                    | FINISH | UNITS |
|-------------|----------------------------------------|--------|-------|
| SF190S-SC   | 190mm Non locking flush bolt - outward | SC     | Each  |
| SF190C-CP   | 190mm Non locking flush bolt - outward | СР     | Each  |
| SF190G-PB   | 190mm Non locking flush bolt - outward | PBP    | Each  |
| SF190B-BK   | 190mm Non locking flush bolt - outward | ВК     | Each  |
| SF190LS-SC  | 190mm Locking flush bolt - outward     | SC     | Each  |
| SF190LC-CP  | 190mm Locking flush bolt - outward     | СР     | Each  |
| SF190LG-PB  | 190mm Locking flush bolt - outward     | PBP    | Each  |
| SF190LB-BK  | 190mm Locking flush bolt - outward     | ВК     | Each  |
| SF450S-SC   | 450mm Non locking flush bolt - outward | SC     | Each  |
| SF450C-CP   | 450mm Non locking flush bolt - outward | СР     | Each  |
| SF450G-PB   | 450mm Non locking flush bolt - outward | PBP    | Each  |
| SF450B-BK   | 450mm Non locking flush bolt - outward | ВК     | Each  |
| SF600S-SC   | 600mm Non locking flush bolt - outward | SC     | Each  |
| SF600C-CP   | 600mm Non locking flush bolt - outward | СР     | Each  |
| SF600G-PB   | 600mm Non locking flush bolt - outward | PBP    | Each  |
| SF600B-BK   | 600mm Non locking flush bolt - outward | ВК     | Each  |