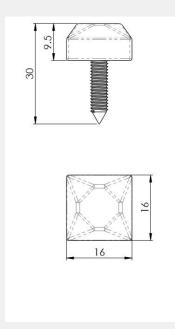

## FINISHES & SIZES:

BA 22.5 x 22.5mm BA 16 x 16mm

| PART NUMBER | PRODUCT DESCRIPTION   | FINISH | UNITS |
|-------------|-----------------------|--------|-------|
| BA55103-BA  | 22.5 x 22.5 Door Stud | ВА     | Each  |
| BA55102-BA  | 16 X 16mm Door stud   | ВА     | Each  |