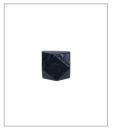

## Product Code: BA5510

LIT-DC-BA5510

Antique Hardware Range

- · Cast iron door studs, also known as clavos
- Used to enhance the look of any traditional style wooden doors
- Features a flat top so the studs can be hammered into the door
- · Made from malleable iron base material
- Not suitable for use on or near the coast

## Product Code: BA5510 ANTIQUE STYLE DOOR STUDS

BA55103

Visit www.coastal-group.com for CAD drawings