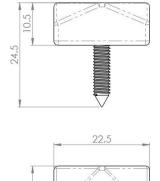

## FINISHES & SIZES:

BA 22.5 x 22.5mm BA 16 x 16mm

| PART NUMBER | PRODUCT DESCRIPTION   | FINISH | UNITS |
|-------------|-----------------------|--------|-------|
| BA55103-BA  | 22.5 x 22.5 Door Stud | ВА     | Each  |
| BA55102-BA  | 16 X 16mm Door stud   | ВА     | Each  |