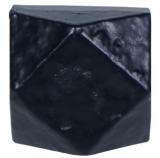

## ANTIQUE STYLE DOOR STUDS

## Product Code: BA5510

LIT-DC-BA5510

Antique Hardware Range

- · Cast iron door studs, also known as clavos
- Used to enhance the look of any traditional style wooden doors
- Features a flat top so the studs can be hammered into the door
- · Made from malleable iron base material
- Not suitable for use on or near the coast