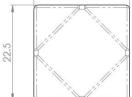

## FINISHES & SIZES:

BA 22.5 x 22.5mm BA 16 x 16mm

| PART NUMBER | PRODUCT DESCRIPTION   | FINISH | UNITS |
|-------------|-----------------------|--------|-------|
| BA55103-BA  | 22.5 x 22.5 Door Stud | ВА     | Each  |
| BA55102-BA  | 16 X 16mm Door stud   | ВА     | Each  |