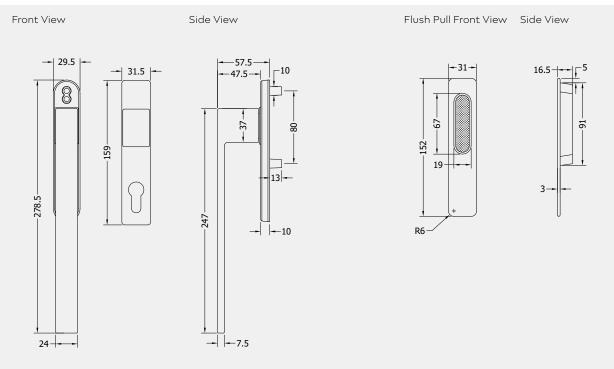

## LIFT & SLIDE HANDLES, SQUARE LEVER / FLUSH PULL SET

Product Code: LS124MD



## Door Hardware Range

- · Stylish modern design lift and slide handle
- Set includes an internal lever handle and an external flush pull
- Manufactured from solid brass
- If a lever handle is required internally and externally (back-toback fix) then order two handle sets plus a LS100FIX fixing kit
- If only fitting the internal lever handle then the LS1120-RN-SB rivet nut inserts are required (often used for instances where the sliding door leaves overlap like on Schemes E and L)





Visit www.coastal-group.com for CAD drawings

## FINISHES:



| PART NUMBER | PRODUCT DESCRIPTION                  |    | UNITS |
|-------------|--------------------------------------|----|-------|
| LS124MD-SC  | Internal lever & external flush pull | SC | Set   |
| LS124MD-PC  | Internal lever & external flush pull | PC | Set   |