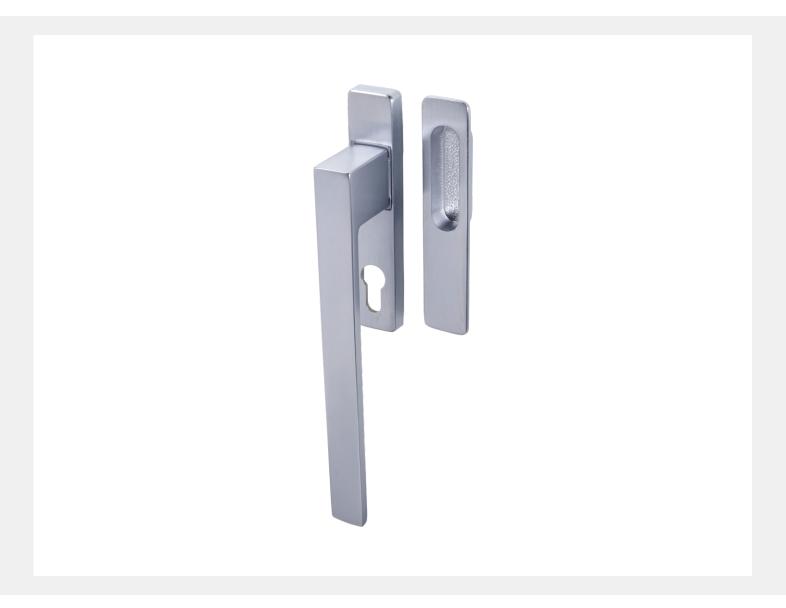

## LIFT & SLIDE HANDLES, SQUARE LEVER / FLUSH PULL SET

Product Code: LS124MD

## Door Hardware Range

- · Stylish modern design lift and slide handle
- Set includes an internal lever handle and an external flush pull
- Manufactured from solid brass
- If a lever handle is required internally and externally (back-toback fix) then order two handle sets plus a LS100FIX fixing kit
- If only fitting the internal lever handle then the LS1120-RN-SB rivet nut inserts are required (often used for instances where the sliding door leaves overlap like on Schemes E and L)