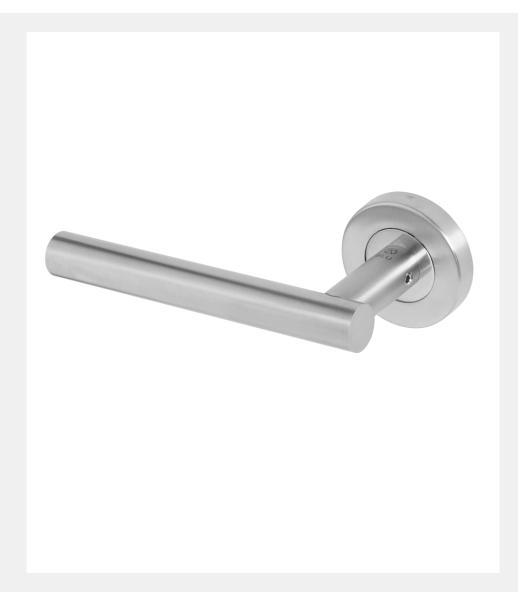

## T-BAR LEVER DOOR HANDLE ON ROUND ROSE

Product Code: KM065 LIT-DC-KM065

# 316 Marine Grade Stainless Steel Hardware Range

- T-Bar lever on rose provides a modern, contemporary feel
- Fixings concealed behind clip-on round rose
- Dual sprung lever action
- Manufactured from solid 316 Marine Grade Stainless Steel
- Ideal for use where corrosion levels are high such as coastal environments and with acidic timber
- · Also suitable for multipoint door locks
- Part of a suited range of hardware including matching window handle
- Durability:BS EN 1906:2012, Durability Grade 7 200,000 Cycles