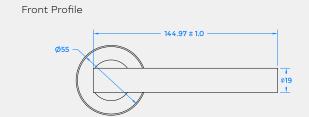

### T-BAR LEVER DOOR HANDLE ON ROUND ROSE

Top Profile

Visit www.coastal-group.com for CAD drawings