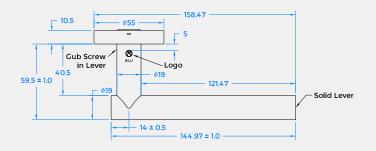

### T-BAR LEVER DOOR HANDLE ON ROUND ROSE

Top Profile

Visit www.coastal-group.com for CAD drawings