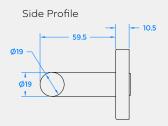

### T-BAR LEVER DOOR HANDLE ON ROUND ROSE

Top Profile

Visit www.coastal-group.com for CAD drawings