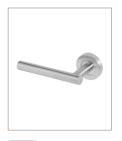

## T-BAR LEVER DOOR HANDLE ON ROUND ROSE

Product Code: KM065 LIT-DC-KM065

# 316 Marine Grade Stainless Steel Hardware Range

- T-Bar lever on rose provides a modern, contemporary feel
- Fixings concealed behind clip-on round rose
- Dual sprung lever action
- Manufactured from solid 316 Marine Grade Stainless Steel
- Ideal for use where corrosion levels are high such as coastal environments and with acidic timber
- · Also suitable for multipoint door locks
- Part of a suited range of hardware including matching window handle
- Durability:BS EN 1906:2012, Durability Grade 7 200,000 Cycles