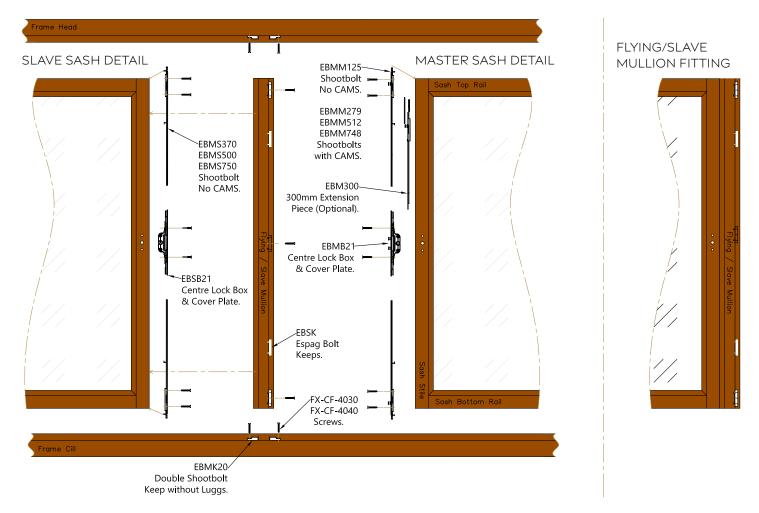

### DOUBLE CASEMENT WINDOW WITH FLYING/SLAVE MULLION CONFIGURATION

Standard features include a 9mm mushroom cam, 21mm backset and a 16mm faceplate.

For additional security it throws top and bottom shootbolts as well as the cams. Quick and easy to assemble with minimum of components.

# KEEPS FOR EBM SHOOTBOLT SYSTEM

| PART NUMBER  | PRODUCT DESCRIPTION               | FINISH | UNITS |
|--------------|-----------------------------------|--------|-------|
| EBSK-TE      | Standard night vent keep          | TE     | Each  |
| EBSK-SEC-TE  | Security night vent keep          | TE     | Each  |
| EBSK10-TE    | Bevelled security night vent keep | TE     | Each  |
| EBMK10-TE    | Shootbolt keep with lug           | TE     | Each  |
| EBMK20-TE    | Shootbolt keep without lug        | TE     | Each  |
| EBMK30-LH-TE | Shootbolt keep with lug, 7° bevel | TE     | Each  |
| EBMK30-RH-TE | Shootbolt keep with lug, 7° bevel | TE     | Each  |

- · Optional range of keeps for use with Mushroom Espagnolette Bolts
- EBSK Night vent keeps secure the window shut or in the night vent position. Installed on the frame if used on a single sash configuration, or on the slave/flying mullion if used on a double sash configuration
- EBMK Shoobolt keeps used on the head & cill
- EBMK10 or EBMK30 keeps come with lugs which interlock with the EBSK keeps and work on a single sash configuration only
- EBMK20 keep without the lugs are used on the double window configuration

# EBM SHOOTBOLT TYPE MACO TRICOAT EVO ESPAGNOLETTE BOLT

| PART NUMBER | PRODUCT DESCRIPTION                                          | FINISH | UNITS |
|-------------|--------------------------------------------------------------|--------|-------|
| EBMB21-TE   | 22mm B/S Centre lock box                                     | TE     | Each  |
| EBSB21-TE   | Centre lock box (no cams)                                    | TE     | Each  |
| EBMM125-TE  | 280-369mm Master lock shootbolt                              | TE     | Each  |
| EBMM279-TE  | 370-707mm Master lock shootbolt, 1 Point locking             | TE     | Each  |
| EBMM512-TE  | 708-1179mm Master lock shootbolt, 2 point locking            | TE     | Each  |
| EBMM748-TE  | 1180-1652mm Master lock shootbolt, 2 point locking           | TE     | Each  |
| EBMS370-TE  | 370mm Long - 708-1179mm Slave Shoot Bolt<br>Extension Piece  | TE     | Each  |
| EBMS500-TE  | 500mm Long - 708-1179mm Slave Shoot Bolt<br>Extension Piece  | TE     | Each  |
| EBMS750-TE  | 750mm Long - 1180-1652mm Slave Shoot Bolt<br>Extension Piece | TE     | Each  |
| ЕВМ300-ТЕ   | EBM 300mm Extension piece                                    | TE     | Each  |