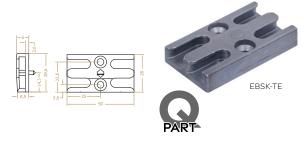

# KEEPS FOR EBM SHOOTBOLT SYSTEM

| PART NUMBER  | PRODUCT DESCRIPTION               | FINISH | UNITS |
|--------------|-----------------------------------|--------|-------|
| EBSK-TE      | Standard night vent keep          | TE     | Each  |
| EBSK-SEC-TE  | Security night vent keep          | TE     | Each  |
| EBSK10-TE    | Bevelled security night vent keep | TE     | Each  |
| EBMK10-TE    | Shootbolt keep with lug           | TE     | Each  |
| EBMK20-TE    | Shootbolt keep without lug        | TE     | Each  |
| EBMK30-LH-TE | Shootbolt keep with lug, 7° bevel | TE     | Each  |
| EBMK30-RH-TE | Shootbolt keep with lug, 7° bevel | TE     | Each  |

- · Optional range of keeps for use with Mushroom Espagnolette Bolts
- EBSK Night vent keeps secure the window shut or in the night vent position. Installed on the frame if used on a single sash configuration, or on the slave/flying mullion if used on a double sash configuration
- EBMK Shoobolt keeps used on the head & cill
- EBMK10 or EBMK30 keeps come with lugs which interlock with the EBSK keeps and work on a single sash configuration only
- EBMK20 keep without the lugs are used on the double window configuration