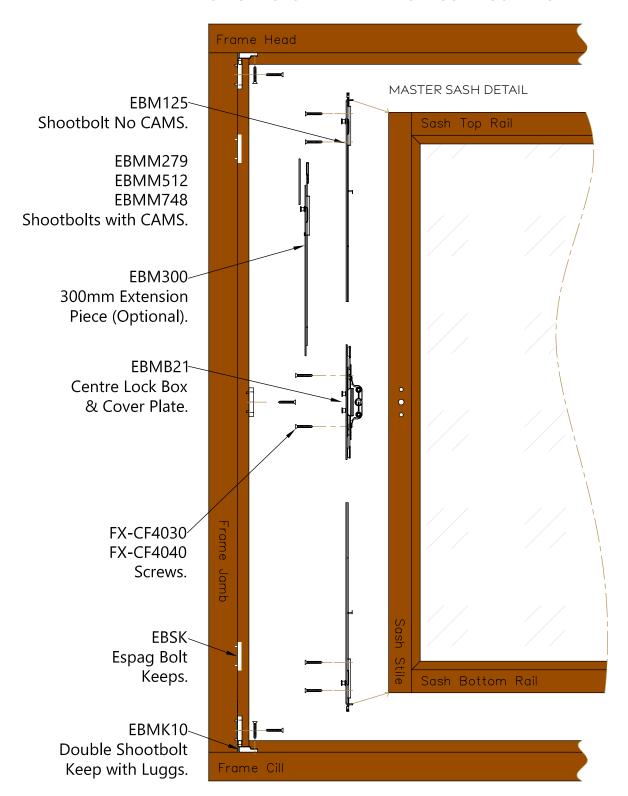

### SINGLE CASEMENT WINDOW CONFIGURATION

# KEEPS FOR EBM SHOOTBOLT SYSTEM

| PART NUMBER  | PRODUCT DESCRIPTION               | FINISH | UNITS |
|--------------|-----------------------------------|--------|-------|
| EBSK-TE      | Standard night vent keep          | TE     | Each  |
| EBSK-SEC-TE  | Security night vent keep          | TE     | Each  |
| EBSK10-TE    | Bevelled security night vent keep | TE     | Each  |
| EBMK10-TE    | Shootbolt keep with lug           | TE     | Each  |
| EBMK20-TE    | Shootbolt keep without lug        | TE     | Each  |
| EBMK30-LH-TE | Shootbolt keep with lug, 7° bevel | TE     | Each  |
| EBMK30-RH-TE | Shootbolt keep with lug, 7° bevel | TE     | Each  |

- · Optional range of keeps for use with Mushroom Espagnolette Bolts
- EBSK Night vent keeps secure the window shut or in the night vent position. Installed on the frame if used on a single sash configuration, or on the slave/flying mullion if used on a double sash configuration
- EBMK Shoobolt keeps used on the head & cill
- EBMK10 or EBMK30 keeps come with lugs which interlock with the EBSK keeps and work on a single sash configuration only
- EBMK20 keep without the lugs are used on the double window configuration

# EBM SHOOTBOLT TYPE MACO TRICOAT EVO ESPAGNOLETTE BOLT

| PART NUMBER | PRODUCT DESCRIPTION                                          | FINISH | UNITS |
|-------------|--------------------------------------------------------------|--------|-------|
| EBMB21-TE   | 22mm B/S Centre lock box                                     | TE     | Each  |
| EBSB21-TE   | Centre lock box (no cams)                                    | TE     | Each  |
| EBMM125-TE  | 280-369mm Master lock shootbolt                              | TE     | Each  |
| EBMM279-TE  | 370-707mm Master lock shootbolt, 1 Point locking             | TE     | Each  |
| EBMM512-TE  | 708-1179mm Master lock shootbolt, 2 point locking            | TE     | Each  |
| EBMM748-TE  | 1180-1652mm Master lock shootbolt, 2 point locking           | TE     | Each  |
| EBMS370-TE  | 370mm Long - 708-1179mm Slave Shoot Bolt<br>Extension Piece  | TE     | Each  |
| EBMS500-TE  | 500mm Long - 708-1179mm Slave Shoot Bolt<br>Extension Piece  | TE     | Each  |
| EBMS750-TE  | 750mm Long - 1180-1652mm Slave Shoot Bolt<br>Extension Piece | TE     | Each  |
| ЕВМ300-ТЕ   | EBM 300mm Extension piece                                    | TE     | Each  |