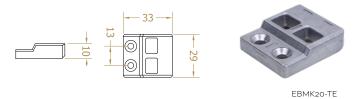

# KEEPS FOR EBM SHOOTBOLT SYSTEM

| PART NUMBER  | PRODUCT DESCRIPTION               | FINISH | UNITS |
|--------------|-----------------------------------|--------|-------|
| EBSK-TE      | Standard night vent keep          | TE     | Each  |
| EBSK-SEC-TE  | Security night vent keep          | TE     | Each  |
| EBSK10-TE    | Bevelled security night vent keep | TE     | Each  |
| EBMK10-TE    | Shootbolt keep with lug           | TE     | Each  |
| EBMK20-TE    | Shootbolt keep without lug        | TE     | Each  |
| EBMK30-LH-TE | Shootbolt keep with lug, 7° bevel | TE     | Each  |
| EBMK30-RH-TE | Shootbolt keep with lug, 7° bevel | TE     | Each  |

- · Optional range of keeps for use with Mushroom Espagnolette Bolts
- EBSK Night vent keeps secure the window shut or in the night vent position. Installed on the frame if used on a single sash configuration, or on the slave/flying mullion if used on a double sash configuration
- EBMK Shoobolt keeps used on the head & cill
- EBMK10 or EBMK30 keeps come with lugs which interlock with the EBSK keeps and work on a single sash configuration only
- EBMK20 keep without the lugs are used on the double window configuration

EBMK30-RH-TE