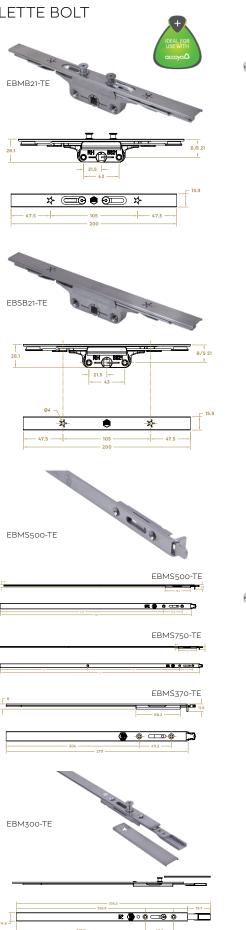

# EBM SHOOTBOLT TYPE MACO TRICOAT EVO ESPAGNOLETTE BOLT

| PART NUMBER | PRODUCT DESCRIPTION                                          | FINISH | UNITS |
|-------------|--------------------------------------------------------------|--------|-------|
| EBMB21-TE   | 22mm B/S Centre lock box                                     | TE     | Each  |
| EBSB21-TE   | Centre lock box (no cams)                                    | TE     | Each  |
| EBMM125-TE  | 280-369mm Master lock shootbolt                              | TE     | Each  |
| EBMM279-TE  | 370-707mm Master lock shootbolt, 1 Point locking             | TE     | Each  |
| EBMM512-TE  | 708-1179mm Master lock shootbolt, 2 point locking            | TE     | Each  |
| EBMM748-TE  | 1180-1652mm Master lock shootbolt, 2 point locking           | TE     | Each  |
| EBMS370-TE  | 370mm Long - 708-1179mm Slave Shoot Bolt<br>Extension Piece  | TE     | Each  |
| EBMS500-TE  | 500mm Long - 708-1179mm Slave Shoot Bolt<br>Extension Piece  | TE     | Each  |
| EBMS750-TE  | 750mm Long - 1180-1652mm Slave Shoot Bolt<br>Extension Piece | TE     | Each  |
| ЕВМ300-ТЕ   | EBM 300mm Extension piece                                    | TE     | Each  |

- Small lockcase prep size for maximum profile strength
- Suitable for single or pairs of side hung windows Can be cropped to required length
- Adjustable length shootbolt throw
- Combi striker plates in corners combined with top and bottom shootbolts and mushrooms for maximum security
- 2 x Master lock shootbolts required per lock
- $2\,x$  Slave lock shootbolts required per lock (pairs of windows only)