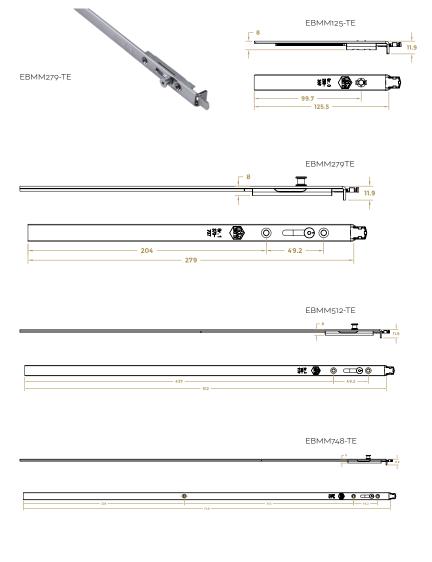

# EBM SHOOTBOLT TYPE MACO TRICOAT EVO ESPAGNOLETTE BOLT

| PART NUMBER | PRODUCT DESCRIPTION                                          | FINISH | UNITS |
|-------------|--------------------------------------------------------------|--------|-------|
| EBMB21-TE   | 22mm B/S Centre lock box                                     | TE     | Each  |
| EBSB21-TE   | Centre lock box (no cams)                                    | TE     | Each  |
| EBMM125-TE  | 280-369mm Master lock shootbolt                              | TE     | Each  |
| EBMM279-TE  | 370-707mm Master lock shootbolt, 1 Point locking             | TE     | Each  |
| EBMM512-TE  | 708-1179mm Master lock shootbolt, 2 point locking            | TE     | Each  |
| EBMM748-TE  | 1180-1652mm Master lock shootbolt, 2 point locking           | TE     | Each  |
| EBMS370-TE  | 370mm Long - 708-1179mm Slave Shoot Bolt<br>Extension Piece  | TE     | Each  |
| EBMS500-TE  | 500mm Long - 708-1179mm Slave Shoot Bolt<br>Extension Piece  | TE     | Each  |
| EBMS750-TE  | 750mm Long - 1180-1652mm Slave Shoot Bolt<br>Extension Piece | TE     | Each  |
| ЕВМ300-ТЕ   | EBM 300mm Extension piece                                    | TE     | Each  |

- Small lockcase prep size for maximum profile strength
- Suitable for single or pairs of side hung windows Can be cropped to required length
- Adjustable length shootbolt throw
- Combi striker plates in corners combined with top and bottom shootbolts and mushrooms for maximum security
- 2 x Master lock shootbolts required per lock
- $2\,x$  Slave lock shootbolts required per lock (pairs of windows only)