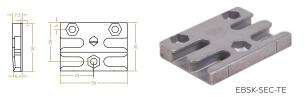

# KEEPS FOR EBM SHOOTBOLT SYSTEM

| PART NUMBER  | PRODUCT DESCRIPTION               | FINISH | UNITS |
|--------------|-----------------------------------|--------|-------|
| EBSK-TE      | Standard night vent keep          | TE     | Each  |
| EBSK-SEC-TE  | Security night vent keep          | TE     | Each  |
| EBSK10-TE    | Bevelled security night vent keep | TE     | Each  |
| EBMK10-TE    | Shootbolt keep with lug           | TE     | Each  |
| EBMK20-TE    | Shootbolt keep without lug        | TE     | Each  |
| EBMK30-LH-TE | Shootbolt keep with lug, 7° bevel | TE     | Each  |
| EBMK30-RH-TE | Shootbolt keep with lug, 7° bevel | TE     | Each  |

- · Optional range of keeps for use with Mushroom Espagnolette Bolts
- EBSK Night vent keeps secure the window shut or in the night vent position. Installed on the frame if used on a single sash configuration, or on the slave/flying mullion if used on a double sash configuration
- EBMK Shoobolt keeps used on the head & cill
- EBMK10 or EBMK30 keeps come with lugs which interlock with the EBSK keeps and work on a single sash configuration only
- EBMK20 keep without the lugs are used on the double window configuration