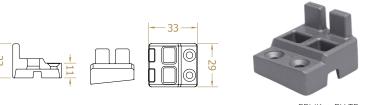

# KEEPS FOR EBM SHOOTBOLT SYSTEM

| PART NUMBER  | PRODUCT DESCRIPTION               | FINISH | UNITS |
|--------------|-----------------------------------|--------|-------|
| EBSK-TE      | Standard night vent keep          | TE     | Each  |
| EBSK-SEC-TE  | Security night vent keep          | TE     | Each  |
| EBSK10-TE    | Bevelled security night vent keep | TE     | Each  |
| EBMK10-TE    | Shootbolt keep with lug           | TE     | Each  |
| EBMK20-TE    | Shootbolt keep without lug        | TE     | Each  |
| EBMK30-LH-TE | Shootbolt keep with lug, 7° bevel | TE     | Each  |
| EBMK30-RH-TE | Shootbolt keep with lug, 7° bevel | TE     | Each  |

- · Optional range of keeps for use with Mushroom Espagnolette Bolts
- EBSK Night vent keeps secure the window shut or in the night vent position. Installed on the frame if used on a single sash configuration, or on the slave/flying mullion if used on a double sash configuration
- EBMK Shoobolt keeps used on the head & cill
- EBMK10 or EBMK30 keeps come with lugs which interlock with the EBSK keeps and work on a single sash configuration only
- EBMK20 keep without the lugs are used on the double window configuration