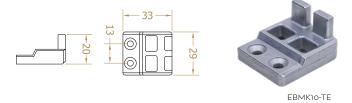

# KEEPS FOR EBM SHOOTBOLT SYSTEM

| PART NUMBER  | PRODUCT DESCRIPTION               | FINISH | UNITS |
|--------------|-----------------------------------|--------|-------|
| EBSK-TE      | Standard night vent keep          | TE     | Each  |
| EBSK-SEC-TE  | Security night vent keep          | TE     | Each  |
| EBSK10-TE    | Bevelled security night vent keep | TE     | Each  |
| EBMK10-TE    | Shootbolt keep with lug           | TE     | Each  |
| EBMK20-TE    | Shootbolt keep without lug        | TE     | Each  |
| EBMK30-LH-TE | Shootbolt keep with lug, 7° bevel | TE     | Each  |
| EBMK30-RH-TE | Shootbolt keep with lug, 7° bevel | TE     | Each  |

- · Optional range of keeps for use with Mushroom Espagnolette Bolts
- EBSK Night vent keeps secure the window shut or in the night vent position. Installed on the frame if used on a single sash configuration, or on the slave/flying mullion if used on a double sash configuration
- EBMK Shoobolt keeps used on the head & cill
- EBMK10 or EBMK30 keeps come with lugs which interlock with the EBSK keeps and work on a single sash configuration only
- EBMK20 keep without the lugs are used on the double window configuration