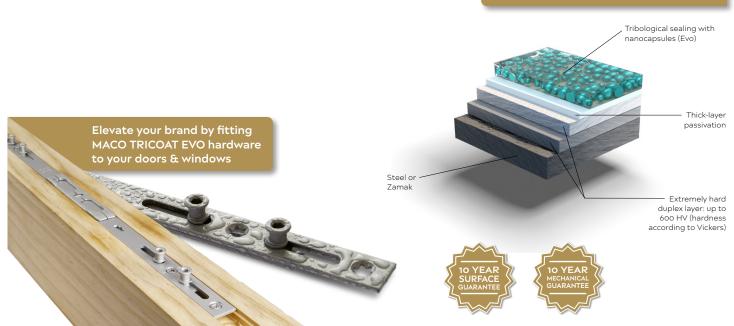

#### WHY CHOOSE THE MACO TRICOAT EVO HARDWARE?

The Revolutionary MACO Tricoat Evo window espagnolettes and keeps have been specially developed to provide the ultimate in enhanced corrosion protection.

Fitting MACO TRICOAT EVO hardware brings you many benefits:

# 4 LAYER PROTECTIVE COATING

Finished in MACO TRICOAT EVO protective coating making it ideal for use in areas of high corrosion such as in coastal areas or in acidic timber.