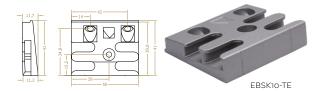

# KEEPS FOR EBM SHOOTBOLT SYSTEM

| PART NUMBER  | PRODUCT DESCRIPTION               | FINISH | UNITS |
|--------------|-----------------------------------|--------|-------|
| EBSK-TE      | Standard night vent keep          | TE     | Each  |
| EBSK-SEC-TE  | Security night vent keep          | TE     | Each  |
| EBSK10-TE    | Bevelled security night vent keep | TE     | Each  |
| EBMK10-TE    | Shootbolt keep with lug           | TE     | Each  |
| EBMK20-TE    | Shootbolt keep without lug        | TE     | Each  |
| EBMK30-LH-TE | Shootbolt keep with lug, 7° bevel | TE     | Each  |
| EBMK30-RH-TE | Shootbolt keep with lug, 7° bevel | TE     | Each  |

- · Optional range of keeps for use with Mushroom Espagnolette Bolts
- EBSK Night vent keeps secure the window shut or in the night vent position. Installed on the frame if used on a single sash configuration, or on the slave/flying mullion if used on a double sash configuration
- EBMK Shoobolt keeps used on the head & cill
- EBMK10 or EBMK30 keeps come with lugs which interlock with the EBSK keeps and work on a single sash configuration only
- EBMK20 keep without the lugs are used on the double window configuration