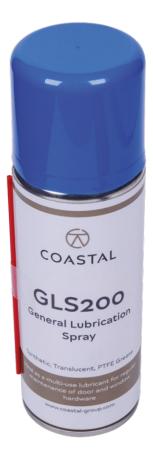

## Product Code: GLS200

LIT-DC-GLS

Hardware Maintenance Range

- The GLS200 lubricant spray is a fully synthetic PTFE grease which protects and lubricates with a clean, non-toxic, anticorrosive shield
- It is totally water and salt resistant grease which can be used inside and out in multiple applications and on metal, wood and plastics
- Ideal as a multi-use lubricant for regular maintenance of door and window hardware

Visit www.coastal-group.com for CAD drawings

PRODUCTS:

GLS200

| PART NUMBER | PRODUCT DESCRIPTION     | UNITS | SIZE  |
|-------------|-------------------------|-------|-------|
| GLS200      | General lubricant spray | Each  | 200ml |