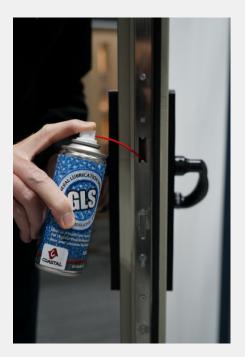

## Product Code: GLS200

LIT-DC-GLS

Hardware Maintenance Range

- The GLS200 lubricant spray is a fully synthetic PTFE grease which protects and lubricates with a clean, non-toxic, anticorrosive shield
- It is totally water and salt resistant grease which can be used inside and out in multiple applications and on metal, wood and plastics
- Ideal as a multi-use lubricant for regular maintenance of door and window hardware