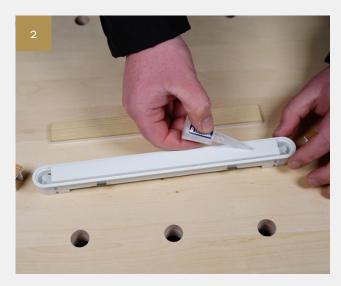

Our TVT Timber Veneer Vents can be sprayed, painted & stained to match your window before fitting

• Spray board tip: 19mm holes for end caps & double sided tape for vent covers

Remove the two end caps of the trickle vent by pushing the clip buttons on the side