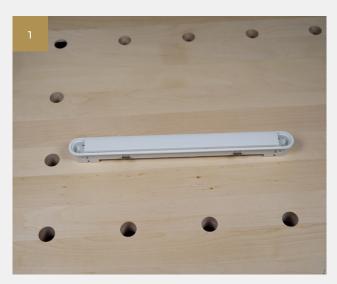

Our TVT Timber Veneer Vents can be sprayed, painted & stained to match your window before fitting

• Spray board tip: 19mm holes for end caps & double sided tape for vent covers

Remove the two end caps of the trickle vent by pushing the clip buttons on the side