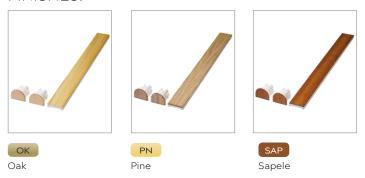

## FINISHES:

| PART NUMBER   | PRODUCT DESCRIPTION                                 | FINISH | UNITS |
|---------------|-----------------------------------------------------|--------|-------|
| TVT242-OAK    | 283 x 27mm Veneer vent set for TVA283 plastic vents | OK     | Each  |
| TVT242-PINE   | 283 x 27mm Veneer vent set for TVA283 plastic vents | PN     | Each  |
| TVT242-SAPELE | 389 x 27mm Veneer vent set for TVA283 plastic vents | SAP    | Each  |
| TVT347-OAK    | 347 x 27mm Veneer vent set for TVT347 plastic vents | OK     | Each  |
| TVT347-PINE   | 347 x 27mm Veneer vent set for TVT347 plastic vents | PN     | Each  |
| TVT347-SAPELE | 347 x 27mm Veneer vent set for TVT347plastic vents  | SAP    | Each  |