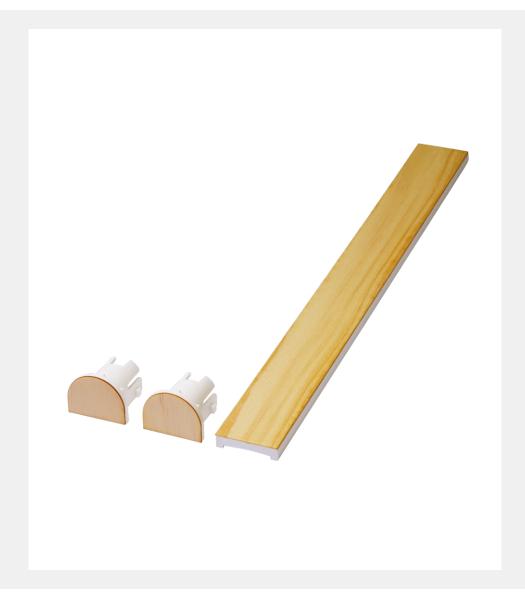

## Trickle Ventilators & Canopies Range

- · Timber veneer set for TVA Trickle Vent
- Enables vent to be finished exact same colour and finish as your window
- Makes the vent a lot more subtle and ensures it doesn't take away from the beauty of your window
- · Sets your window apart from the rest

## FINISHES:

| PART NUMBER   | PRODUCT DESCRIPTION                                 | FINISH | UNITS |
|---------------|-----------------------------------------------------|--------|-------|
| TVT242-OAK    | 283 x 27mm Veneer vent set for TVA283 plastic vents | OK     | Each  |
| TVT242-PINE   | 283 x 27mm Veneer vent set for TVA283 plastic vents | PN     | Each  |
| TVT242-SAPELE | 389 x 27mm Veneer vent set for TVA283 plastic vents | SAP    | Each  |
| TVT347-OAK    | 347 x 27mm Veneer vent set for TVT347 plastic vents | OK     | Each  |
| TVT347-PINE   | 347 x 27mm Veneer vent set for TVT347 plastic vents | PN     | Each  |
| TVT347-SAPELE | 347 x 27mm Veneer vent set for TVT347plastic vents  | SAP    | Each  |