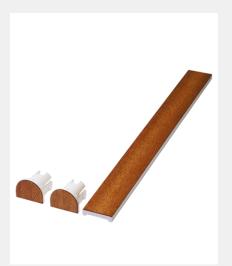

## Trickle Ventilators & Canopies Range

- · Timber veneer set for TVA Trickle Vent
- Enables vent to be finished exact same colour and finish as your window
- Makes the vent a lot more subtle and ensures it doesn't take away from the beauty of your window
- · Sets your window apart from the rest

## FINISHES:

| PART NUMBER   | PRODUCT DESCRIPTION                                 | FINISH | UNITS |
|---------------|-----------------------------------------------------|--------|-------|
| TVT242-OAK    | 283 x 27mm Veneer vent set for TVA283 plastic vents | OK     | Each  |
| TVT242-PINE   | 283 x 27mm Veneer vent set for TVA283 plastic vents | PN     | Each  |
| TVT242-SAPELE | 389 x 27mm Veneer vent set for TVA283 plastic vents | SAP    | Each  |
| TVT347-OAK    | 347 x 27mm Veneer vent set for TVT347 plastic vents | OK     | Each  |
| TVT347-PINE   | 347 x 27mm Veneer vent set for TVT347 plastic vents | PN     | Each  |
| TVT347-SAPELE | 347 x 27mm Veneer vent set for TVT347plastic vents  | SAP    | Each  |