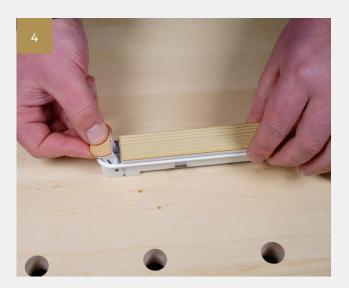

Use an adhesive\* on the trickle vent

Place your TVT Timber Veneer vent on the trickle vent

Clip in the two timber veneer end caps

Your trickle vent is now ready to fit to your window

\*Tested with Gorilla Super Glue Gel