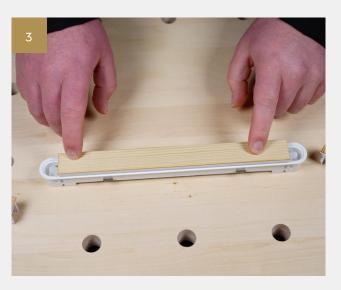

Use an adhesive\* on the trickle vent

Place your TVT Timber Veneer vent on the trickle vent

Clip in the two timber veneer end caps

Your trickle vent is now ready to fit to your window

\*Tested with Gorilla Super Glue Gel