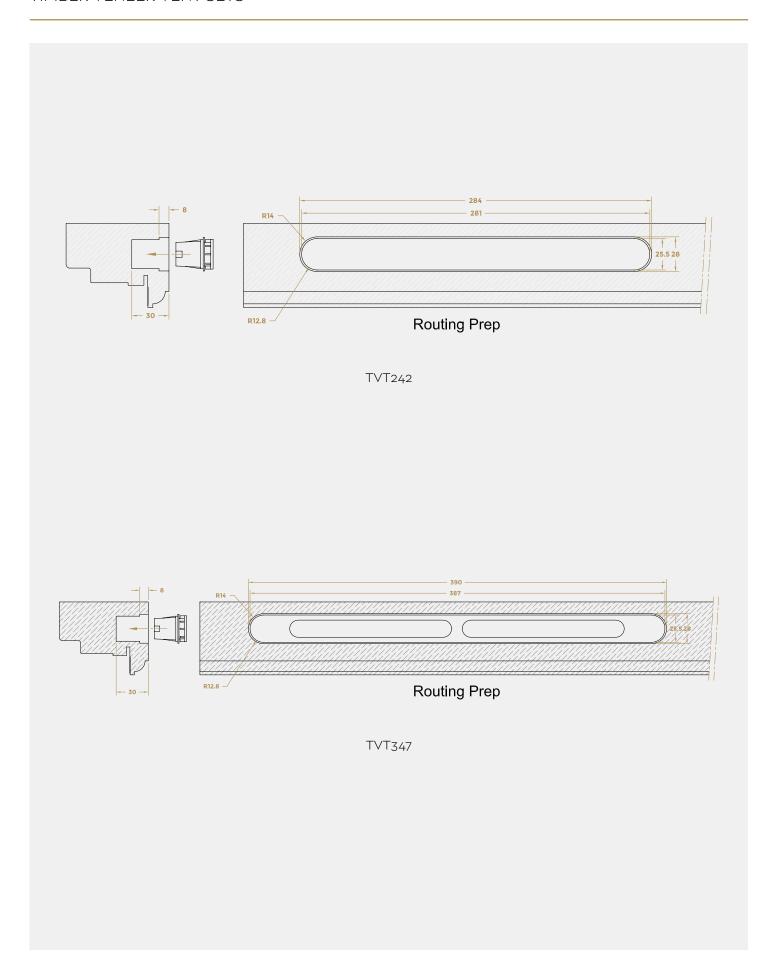

## FINISHES:

| PART NUMBER   | PRODUCT DESCRIPTION                                 | FINISH | UNITS |
|---------------|-----------------------------------------------------|--------|-------|
| TVT242-OAK    | 283 x 27mm Veneer vent set for TVA283 plastic vents | OK     | Each  |
| TVT242-PINE   | 283 x 27mm Veneer vent set for TVA283 plastic vents | PN     | Each  |
| TVT242-SAPELE | 389 x 27mm Veneer vent set for TVA283 plastic vents | SAP    | Each  |
| TVT347-OAK    | 347 x 27mm Veneer vent set for TVT347 plastic vents | OK     | Each  |
| TVT347-PINE   | 347 x 27mm Veneer vent set for TVT347 plastic vents | PN     | Each  |
| TVT347-SAPELE | 347 x 27mm Veneer vent set for TVT347plastic vents  | SAP    | Each  |