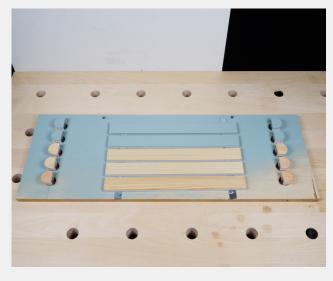

Our TVT Timber Veneer Vents can be sprayed, painted & stained to match your window before fitting

• Spray board tip: 19mm holes for end caps & double sided tape for vent covers

Remove the two end caps of the trickle vent by pushing the clip buttons on the side