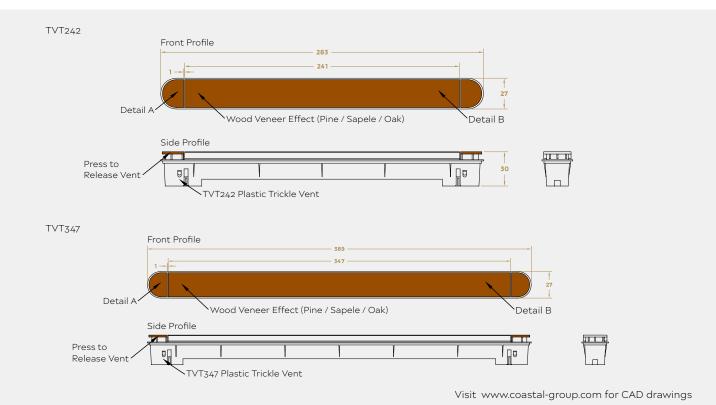

## FINISHES:

| PART NUMBER   | PRODUCT DESCRIPTION                                 | FINISH | UNITS |
|---------------|-----------------------------------------------------|--------|-------|
| TVT242-OAK    | 283 x 27mm Veneer vent set for TVA283 plastic vents | OK     | Each  |
| TVT242-PINE   | 283 x 27mm Veneer vent set for TVA283 plastic vents | PN     | Each  |
| TVT242-SAPELE | 389 x 27mm Veneer vent set for TVA283 plastic vents | SAP    | Each  |
| TVT347-OAK    | 347 x 27mm Veneer vent set for TVT347 plastic vents | OK     | Each  |
| TVT347-PINE   | 347 x 27mm Veneer vent set for TVT347 plastic vents | PN     | Each  |
| TVT347-SAPELE | 347 x 27mm Veneer vent set for TVT347plastic vents  | SAP    | Each  |