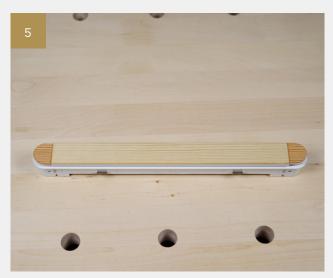

Our TVT Timber Veneer Vents can be sprayed, painted & stained to match your window before fitting

• Spray board tip: 19mm holes for end caps & double sided tape for vent covers

Remove the two end caps of the trickle vent by pushing the clip buttons on the side

Use an adhesive\* on the trickle vent

Place your TVT Timber Veneer vent on the trickle vent

Clip in the two timber veneer end caps

Your trickle vent is now ready to fit to your window

\*Tested with Gorilla Super Glue Gel