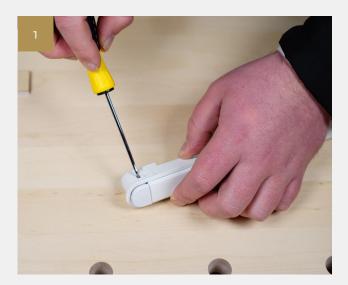

Our TVT Timber Veneer Vents can be sprayed, painted & stained to match your window before fitting

• Spray board tip: 19mm holes for end caps & double sided tape for vent covers

Remove the two end caps of the trickle vent by pushing the clip buttons on the side