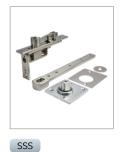

## DOUBLE ACTION DOOR PIVOT SET - 250KG

Product Code: PV250

## 304 Grade Stainless Steel Hardware Range

- · Double action door pivot hinge set
- · Enables door to swing in either direction
- Suitable for doors up to 1600mm wide (Do NOT exceed 250kg weight limit)
- · Conforms to BS 476 for both single and double doors
- · Suitable for use on FD30 and FD60 fire doors
- H131 features HI-LOAD maintenance free oil-impregnated bronze bearings, housing's are manufactured from 304 stainless steel
- PV250 features a 304 stainless steel pivot cover plate