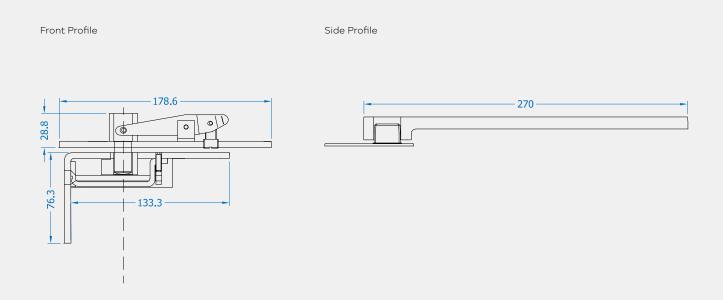

## DOUBLE ACTION DOOR PIVOT SET - 250KG

Product Code: PV250

## 304 Grade Stainless Steel Hardware Range

- · Double action door pivot hinge set
- · Enables door to swing in either direction
- Suitable for doors up to 1600mm wide (Do NOT exceed 250kg weight limit)
- · Conforms to BS 476 for both single and double doors
- · Suitable for use on FD30 and FD60 fire doors
- H131 features HI-LOAD maintenance free oil-impregnated bronze bearings, housing's are manufactured from 304 stainless steel
- PV250 features a 304 stainless steel pivot cover plate

Visit www.coastal-group.com for CAD drawings