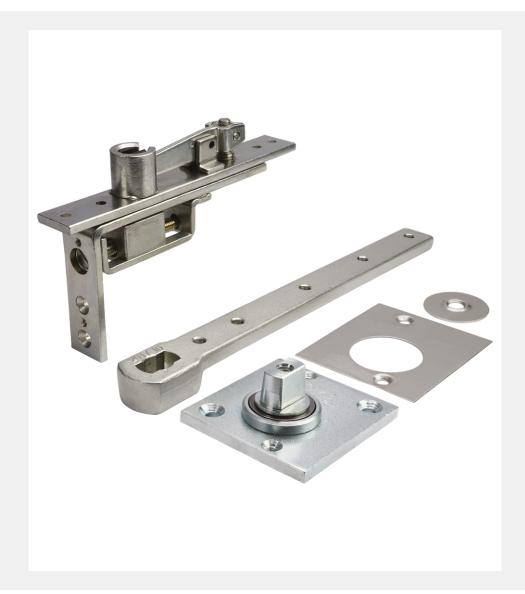

## DOUBLE ACTION DOOR PIVOT SET - 250KG

Product Code: PV250

## 304 Grade Stainless Steel Hardware Range

- · Double action door pivot hinge set
- · Enables door to swing in either direction
- Suitable for doors up to 1600mm wide (Do NOT exceed 250kg weight limit)
- · Conforms to BS 476 for both single and double doors
- · Suitable for use on FD30 and FD60 fire doors
- H131 features HI-LOAD maintenance free oil-impregnated bronze bearings, housing's are manufactured from 304 stainless steel
- PV250 features a 304 stainless steel pivot cover plate