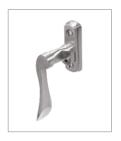

## REGENT ESPAGNOLETTE WINDOW HANDLE

Product Code: REG020 LIT-DC-REG020

# 316 Marine Grade Stainless Steel Hardware Range

- · Regent high quality, classic style window espag handle.
- · Ergonomic design
- · Lockable for added security
- · Sprung action to keep the lever in place
- Manufactured from solid 316 Marine Grade Stainless Steel
- · Ideal for use where corrosion levels are high such as coastal environments and with acidic timber
- Part of a suited range of hardware including matching door handle
- · Lifetime guarantee on finishes SSS, PSS, PSB & PBB
- · 15 year guarantee on finish PBK