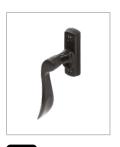

## REGENT ESPAGNOLETTE WINDOW HANDLE

Product Code: REG020 LIT-DC-REG020

# 316 Marine Grade Stainless Steel Hardware Range

- · Regent high quality, classic style window espag handle.
- · Ergonomic design
- · Lockable for added security
- · Sprung action to keep the lever in place
- Manufactured from solid 316 Marine Grade Stainless Steel
- · Ideal for use where corrosion levels are high such as coastal environments and with acidic timber
- Part of a suited range of hardware including matching door handle
- · Lifetime guarantee on finishes SSS, PSS, PSB & PBB
- · 15 year guarantee on finish PBK

#### Top Profile

Visit www.coastal-group.com for CAD drawings