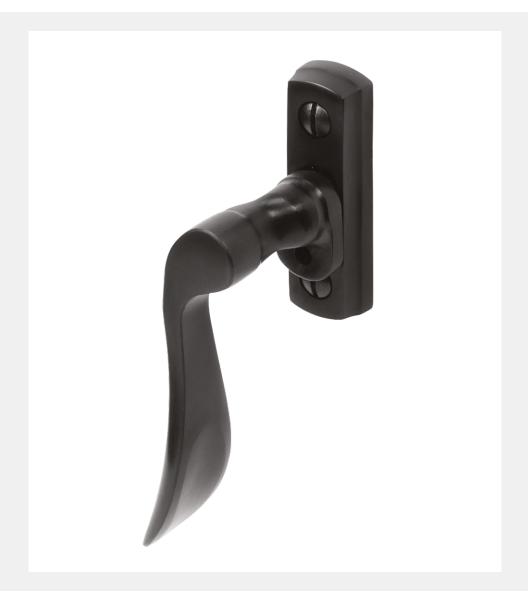

## REGENT ESPAGNOLETTE WINDOW HANDLE

Product Code: REG020 LIT-DC-REG020

# 316 Marine Grade Stainless Steel Hardware Range

- · Regent high quality, classic style window espag handle.
- · Ergonomic design
- · Lockable for added security
- · Sprung action to keep the lever in place
- Manufactured from solid 316 Marine Grade Stainless Steel
- · Ideal for use where corrosion levels are high such as coastal environments and with acidic timber
- Part of a suited range of hardware including matching door handle
- · Lifetime guarantee on finishes SSS, PSS, PSB & PBB
- · 15 year guarantee on finish PBK

### FINISHES:

Satin Stainless Steel

Polished Stainless Steel

PVD Stainless Satin Brass

PVD Stainless Polished Brass

PVD Stainless Black

| PART NUMBER   | PRODUCT DESCRIPTION   | FINISH | UNITS |
|---------------|-----------------------|--------|-------|
| REG020-LH-SSS | Locking window handle | SSS    | Each  |
| REG020-RH-SSS | Locking window handle | SSS    | Each  |
| REGo20-LH-PSS | Locking window handle | PSS    | Each  |
| REG020-RH-PSS | Locking window handle | PSS    | Each  |
| REG020-LH-PSB | Locking window handle | PSB    | Each  |
| REGo20-RH-PSB | Locking window handle | PSB    | Each  |
| REG020-LH-PPB | Locking window handle | PPB    | Each  |
| REG020-RH-PPB | Locking window handle | PPB    | Each  |
| REGo20-LH-PBK | Locking window handle | РВК    | Each  |
| REG020-RH-PBK | Locking window handle | РВК    | Each  |