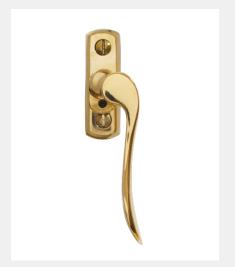

## REGENT ESPAGNOLETTE WINDOW HANDLE

Product Code: REG020 LIT-DC-REG020

# 316 Marine Grade Stainless Steel Hardware Range

- · Regent high quality, classic style window espag handle.
- · Ergonomic design
- · Lockable for added security
- · Sprung action to keep the lever in place
- Manufactured from solid 316 Marine Grade Stainless Steel
- · Ideal for use where corrosion levels are high such as coastal environments and with acidic timber
- Part of a suited range of hardware including matching door handle
- · Lifetime guarantee on finishes SSS, PSS, PSB & PBB
- · 15 year guarantee on finish PBK

### FINISHES:

Satin Stainless Steel

Polished Stainless Steel

PVD Stainless Satin Brass

PVD Stainless Polished Brass

PVD Stainless Black

| PART NUMBER   | PRODUCT DESCRIPTION   | FINISH | UNITS |
|---------------|-----------------------|--------|-------|
| REG020-LH-SSS | Locking window handle | SSS    | Each  |
| REG020-RH-SSS | Locking window handle | SSS    | Each  |
| REGo20-LH-PSS | Locking window handle | PSS    | Each  |
| REG020-RH-PSS | Locking window handle | PSS    | Each  |
| REG020-LH-PSB | Locking window handle | PSB    | Each  |
| REGo20-RH-PSB | Locking window handle | PSB    | Each  |
| REG020-LH-PPB | Locking window handle | PPB    | Each  |
| REG020-RH-PPB | Locking window handle | PPB    | Each  |
| REGo20-LH-PBK | Locking window handle | РВК    | Each  |
| REG020-RH-PBK | Locking window handle | РВК    | Each  |