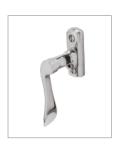

## REGENT ESPAGNOLETTE WINDOW HANDLE

Product Code: REG020 LIT-DC-REG020

# 316 Marine Grade Stainless Steel Hardware Range

- · Regent high quality, classic style window espag handle.
- · Ergonomic design
- · Lockable for added security
- · Sprung action to keep the lever in place
- Manufactured from solid 316 Marine Grade Stainless Steel
- · Ideal for use where corrosion levels are high such as coastal environments and with acidic timber
- Part of a suited range of hardware including matching door handle
- · Lifetime guarantee on finishes SSS, PSS, PSB & PBB
- · 15 year guarantee on finish PBK