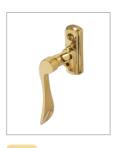

## REGENT ESPAGNOLETTE WINDOW HANDLE

Product Code: REG020 LIT-DC-REG020

# 316 Marine Grade Stainless Steel Hardware Range

- · Regent high quality, classic style window espag handle.
- · Ergonomic design
- · Lockable for added security
- · Sprung action to keep the lever in place
- Manufactured from solid 316 Marine Grade Stainless Steel
- · Ideal for use where corrosion levels are high such as coastal environments and with acidic timber
- Part of a suited range of hardware including matching door handle
- · Lifetime guarantee on finishes SSS, PSS, PSB & PBB
- · 15 year guarantee on finish PBK

#### Front Profile