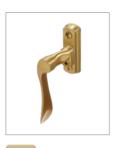

## REGENT ESPAGNOLETTE WINDOW HANDLE

Product Code: REG020 LIT-DC-REG020

# 316 Marine Grade Stainless Steel Hardware Range

- · Regent high quality, classic style window espag handle.
- · Ergonomic design
- · Lockable for added security
- · Sprung action to keep the lever in place
- Manufactured from solid 316 Marine Grade Stainless Steel
- · Ideal for use where corrosion levels are high such as coastal environments and with acidic timber
- Part of a suited range of hardware including matching door handle
- · Lifetime guarantee on finishes SSS, PSS, PSB & PBB
- · 15 year guarantee on finish PBK

### FINISHES:

Satin Stainless Steel

Polished Stainless Steel

PVD Stainless Satin Brass

PVD Stainless Polished Brass

PVD Stainless Black

| PART NUMBER   | PRODUCT DESCRIPTION   | FINISH | UNITS |
|---------------|-----------------------|--------|-------|
| REG020-LH-SSS | Locking window handle | SSS    | Each  |
| REG020-RH-SSS | Locking window handle | SSS    | Each  |
| REGo20-LH-PSS | Locking window handle | PSS    | Each  |
| REG020-RH-PSS | Locking window handle | PSS    | Each  |
| REG020-LH-PSB | Locking window handle | PSB    | Each  |
| REGo20-RH-PSB | Locking window handle | PSB    | Each  |
| REG020-LH-PPB | Locking window handle | PPB    | Each  |
| REG020-RH-PPB | Locking window handle | PPB    | Each  |
| REGo20-LH-PBK | Locking window handle | РВК    | Each  |
| REG020-RH-PBK | Locking window handle | РВК    | Each  |