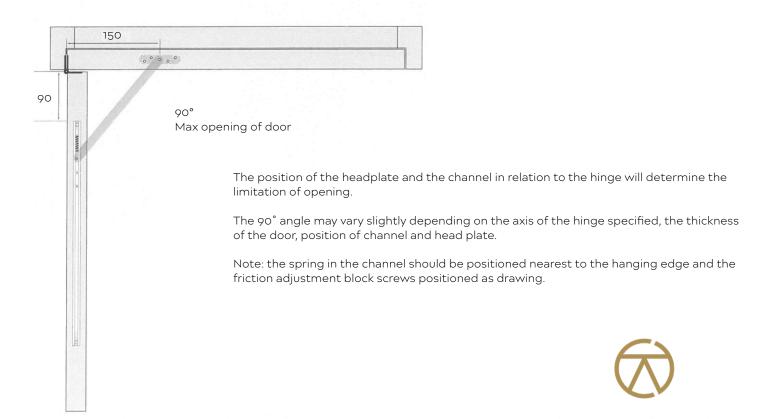

# RS6095 ADJUSTABLE FRICTION MORTICE RESTRAINING STAY

Page 2 of 2 LIT-FG-RS6095