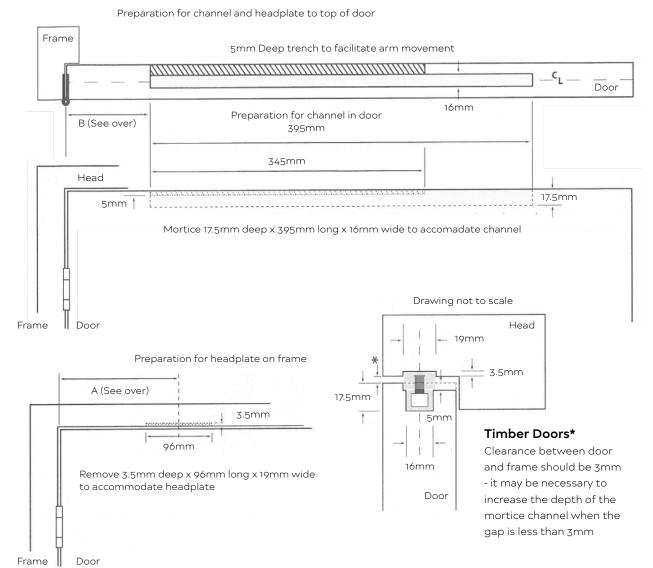

# RS6095 ADJUSTABLE FRICTION MORTICE RESTRAINING STAY

Page 2 of 2 LIT-FG-RS6095