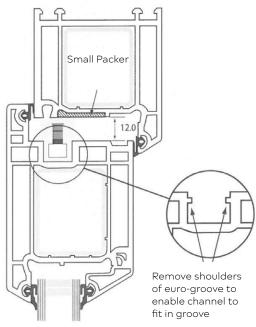

### **PVCu Doors**

Clearance between door and frame is normally 12mm A small packer may be required to support head bracket (supplied by others) It may be necessary to adjust dimensions A and B when fitting to PVCu doors due to the varying types of door hinges