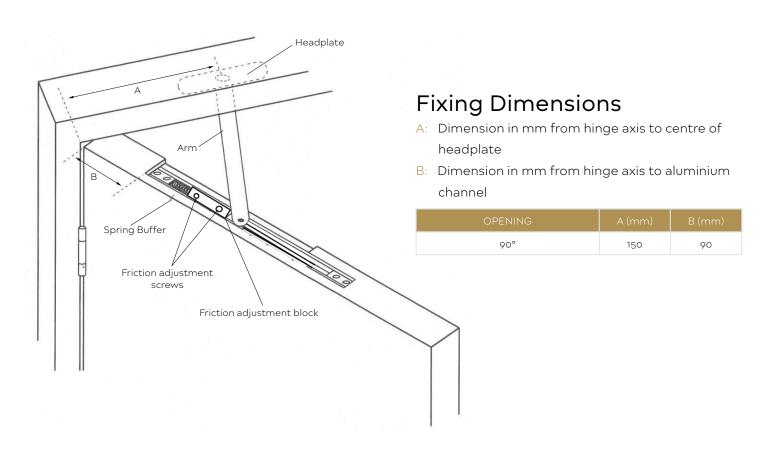

## RS6095 ADJUSTABLE FRICTION MORTICE RESTRAINING STAY

Page 1 of 2 LIT-FG-RS6095