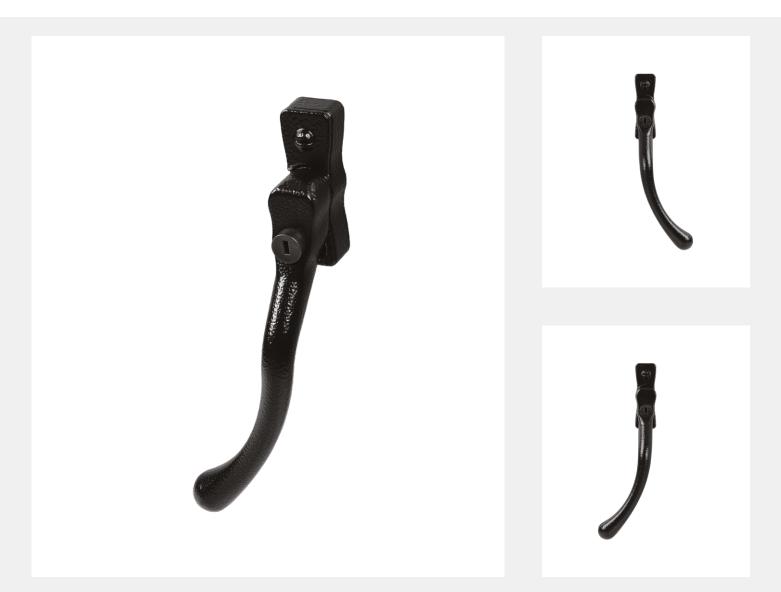

# BULB END ESPAGNOLETTE WINDOW HANDLE

## Product Code: CO8473

LIT-DC-CO8473

Artique Hardware Range

- Antique Bulb End design window espag handle
- Push button to operate, key to dead lock for added security
- · Faux screw cover cap to help retain traditional heritage look
- Tested to PAS24 for enhanced security
- Tested to 50,000 cycles for durability
- Salt spray tested to 480 hours for corrosion resistance
- 10 year Mechanical Guarantee
- 10 year Surface Finish Guarantee