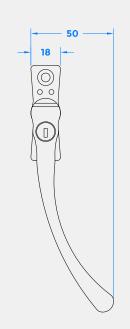

### Product Code: CO8473 BULB END ESPAGNOLETTE WINDOW HANDLE

Front Profile

Side Profile

Visit www.coastal-group.com for CAD drawings