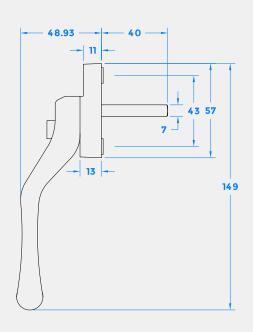

### Product Code: CO8473 BULB END ESPAGNOLETTE WINDOW HANDLE

Front Profile

Side Profile

Visit www.coastal-group.com for CAD drawings