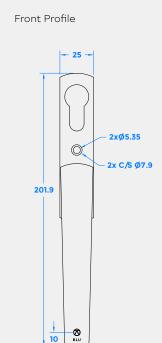

## **BLU BI-FOLD DOOR HANDLE**

Product Code: KM115

LIT-DC-KM115







## 316 Marine Grade Stainless Steel Hardware Range

- · Ergonomic bi-fold door handle with Euro Profile cut-out
- · Sprung for enhanced performance
- · The lever operates to an opening angle of 21.5 degrees
- Manufactured from solid 316 Marine Grade Stainless Steel
- Ideal for use where corrosion levels are high such as coastal environments and with acidic timber
- · Lifetime guarantee





## Side Profile



Visit www.coastal-group.com for CAD drawings

## FINISHES:



Satin Stainless Steel

| PART NUMBER | PRODUCT DESCRIPTION                   |     | UNITS |
|-------------|---------------------------------------|-----|-------|
| KM115-SSS   | Bi-fold door handle with euro profile | SSS | Each  |