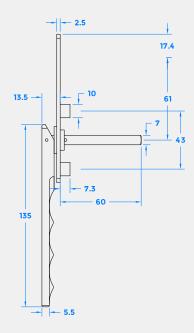

## **BLU BI-FOLD DOOR HANDLE**

Product Code: KM115

LIT-DC-KM115







## 316 Marine Grade Stainless Steel Hardware Range

- · Ergonomic bi-fold door handle with Euro Profile cut-out
- · Sprung for enhanced performance
- · The lever operates to an opening angle of 21.5 degrees
- Manufactured from solid 316 Marine Grade Stainless Steel
- Ideal for use where corrosion levels are high such as coastal environments and with acidic timber
- · Lifetime guarantee





## Side Profile



Visit www.coastal-group.com for CAD drawings

## FINISHES:



Satin Stainless Steel

| PART NUMBER | PRODUCT DESCRIPTION                   |     | UNITS |
|-------------|---------------------------------------|-----|-------|
| KM115-SSS   | Bi-fold door handle with euro profile | SSS | Each  |