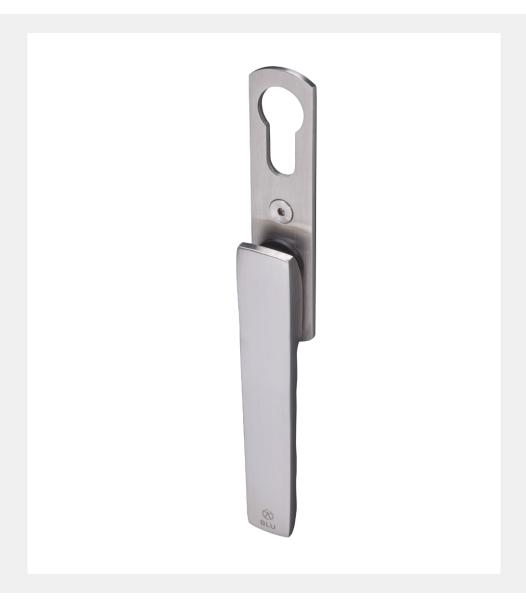

## **BLU BI-FOLD DOOR HANDLE**

Product Code: KM115

LIT-DC-KM115

## 316 Marine Grade Stainless Steel Hardware Range

- · Ergonomic bi-fold door handle with Euro Profile cut-out
- · Sprung for enhanced performance
- · The lever operates to an opening angle of 21.5 degrees
- Manufactured from solid 316 Marine Grade Stainless Steel
- Ideal for use where corrosion levels are high such as coastal environments and with acidic timber
- · Lifetime guarantee