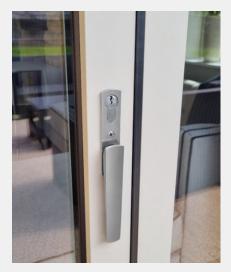

## 316 Marine Grade Stainless Steel Hardware Range

- · Ergonomic bi-fold door handle with Euro Profile cut-out
- · Sprung for enhanced performance
- · The lever operates to an opening angle of 21.5 degrees
- Manufactured from solid 316 Marine Grade Stainless Steel
- Ideal for use where corrosion levels are high such as coastal environments and with acidic timber
- · Lifetime guarantee