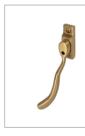

## Product Code: PER50

LIT-DC-PER50

Window Hardware Range

- The Pera MK2 bulb end window espagnolette handle PER50B is a traditional style handle
- This handle has a sprung handle action and is lockable via a grub screw
- Built with a spring cassette to assist verticle park
- Available in 5 finishes and handed, left & right hand
- Made from solid brass

## FINISHES:

SC Satin Chrome

PC Polished Chrome

BP Polished Brass

SB

Satin Brass

ВК Black

DBZ Dark Matt Bronze