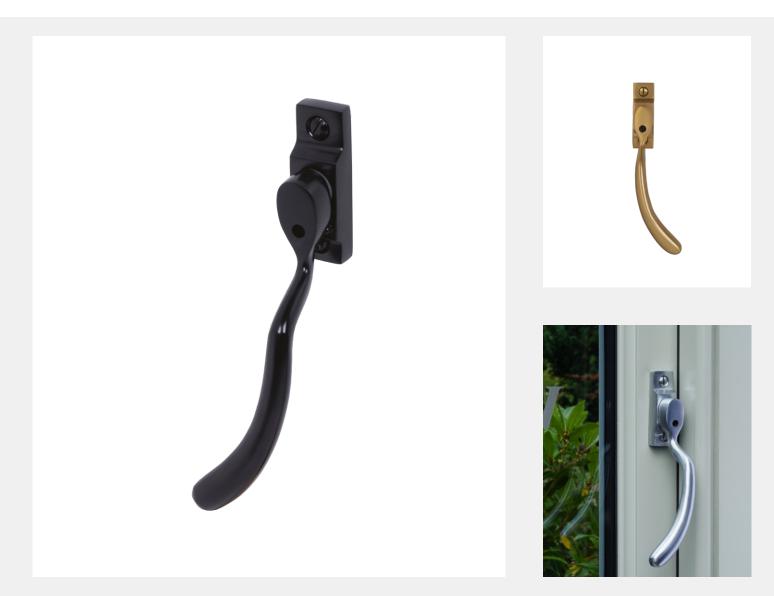

## GLACE RANGE PERA BULB END ESPAGNOLETTE WINDOW HANDLE

## Product Code: PER50

LIT-DC-PER50

Window Hardware Range

- The Pera MK2 bulb end window espagnolette handle PER50B is a traditional style handle
- This handle has a sprung handle action and is lockable via a grub screw
- Built with a spring cassette to assist verticle park
- Available in 5 finishes and handed, left & right hand
- Made from solid brass

## FINISHES:

SC Satin Chrome

PC Polished Chrome

BP Polished Brass

SB

Satin Brass

ВК Black

DBZ Dark Matt Bronze