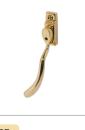

## Product Code: PER50

LIT-DC-PER50

Window Hardware Range

- The Pera MK2 bulb end window espagnolette handle PER50B is a traditional style handle
- This handle has a sprung handle action and is lockable via a grub screw
- Built with a spring cassette to assist verticle park
- Available in 5 finishes and handed, left & right hand
- Made from solid brass

## FINISHES:

SC Satin Chrome

PC Polished Chrome

BP Polished Brass

SB

Satin Brass

ВК Black

DBZ Dark Matt Bronze