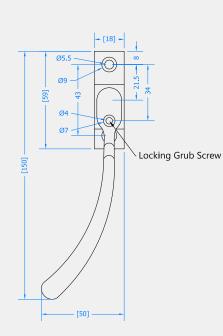

## GLACE RANGE PERA BULB END ESPAGNOLETTE WINDOW HANDLE

## Product Code: PER50

LIT-DC-PER50



Window Hardware Range

- The Pera MK2 bulb end window espagnolette handle PER50B is a traditional style handle
- This handle has a sprung handle action and is lockable via a grub screw
- Built with a spring cassette to assist verticle park
- Available in 5 finishes and handed, left & right hand
- Made from solid brass





Side Profile





Visit www.coastal-group.com for CAD drawings

## FINISHES:



SC Satin Chrome



PC Polished Chrome



BP Polished Brass



SB

Satin Brass



ВК Black



DBZ Dark Matt Bronze



| PART NUMBER   | PRODUCT DESCRIPTION   | FINISH |      |
|---------------|-----------------------|--------|------|
| PER50B-LH-SC  | Locking Window Handle | SC     | Each |
| PER50B-RH-SC  | Locking Window Handle | SC     | Each |
| PER50B-LH-PC  | Locking Window Handle | PC     | Each |
| PER50B-RH-PC  | Locking Window Handle | PC     | Each |
| PER50B-LH-SB  | Locking Window Handle | SB     | Each |
| PER50B-RH-SB  | Locking Window Handle | SB     | Each |
| PER50B-LH-BP  | Locking Window Handle | BP     | Each |
| PER50B-RH-BP  | Locking Window Handle | BP     | Each |
| PER50B-LH-BK  | Locking Window Hand