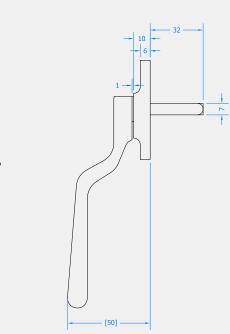

## GLACE RANGE PERA BULB END ESPAGNOLETTE WINDOW HANDLE

## Product Code: PER50

LIT-DC-PER50



Window Hardware Range

- The Pera MK2 bulb end window espagnolette handle PER50B is a traditional style handle
- This handle has a sprung handle action and is lockable via a grub screw
- Built with a spring cassette to assist verticle park
- Available in 5 finishes and handed, left & right hand
- Made from solid brass





Side Profile





Visit www.coastal-group.com for CAD drawings

## FINISHES:



SC Satin Chrome



PC Polished Chrome



BP Polished Brass



SB

Satin Brass



ВК Black



DBZ Dark Matt Bronze



| PART NUMBER   | PRODUCT DESCRIPTION   | FINISH |      |
|---------------|-----------------------|--------|------|
| PER50B-LH-SC  | Locking Window Handle | SC     | Each |
| PER50B-RH-SC  | Locking Window Handle | SC     | Each |
| PER50B-LH-PC  | Locking Window Handle | PC     | Each |
| PER50B-RH-PC  | Locking Window Handle | PC     | Each |
| PER50B-LH-SB  | Locking Window Handle | SB     | Each |
| PER50B-RH-SB  | Locking Window Handle | SB     | Each |
| PER50B-LH-BP  | Locking Window Handle | BP     | Each |
| PER50B-RH-BP  | Locking Window Handle | BP     | Each |
| PER50B-LH-BK  | Locking Window Handle