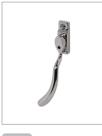

## GLACE RANGE PERA BULB END ESPAGNOLETTE WINDOW HANDLE

## Product Code: PER50

LIT-DC-PER50

Window Hardware Range

- The Pera MK2 bulb end window espagnolette handle PER50B is a traditional style handle
- This handle has a sprung handle action and is lockable via a grub screw
- Built with a spring cassette to assist verticle park
- Available in 5 finishes and handed, left & right hand
- Made from solid brass