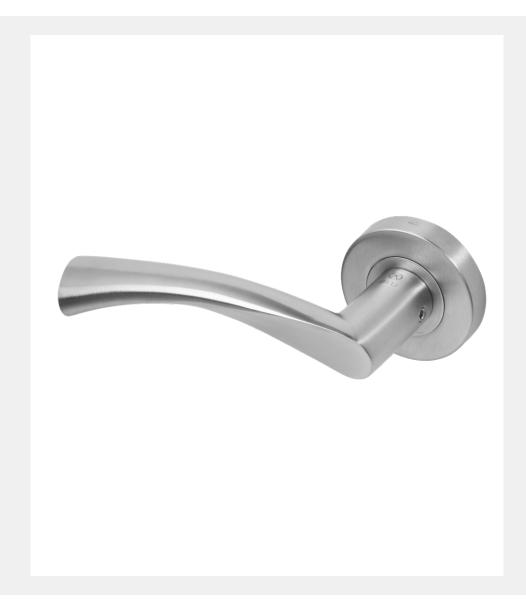

## WING LEVER DOOR HANDLE ON ROUND ROSE

Product Code: WH900

# 316 Marine Grade Stainless Steel Hardware Range

- Sweeping lines of handle provide a comfortable, ergonomic feel
- · Fixings concealed behind clip-on round rose
- Manufactured from 316 Marine Grade Stainless Steel
- Ideal for use where corrosion levels are high such as coastal environments and with acidic timber
- · Also suitable for multipoint door locks
- · Part of a suited range of hardware
- Durability:BS EN 1906:2012, Durability Grade 7 200,000
  Cycles
- · Lifetime guarantee