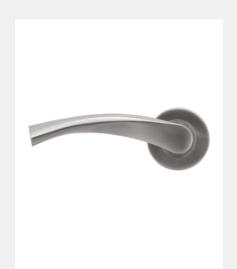

## WING LEVER DOOR HANDLE ON ROUND ROSE

Product Code: WH900

# 316 Marine Grade Stainless Steel Hardware Range

- Sweeping lines of handle provide a comfortable, ergonomic feel
- · Fixings concealed behind clip-on round rose
- Manufactured from 316 Marine Grade Stainless Steel
- Ideal for use where corrosion levels are high such as coastal environments and with acidic timber
- · Also suitable for multipoint door locks
- · Part of a suited range of hardware
- Durability:BS EN 1906:2012, Durability Grade 7 200,000
  Cycles
- · Lifetime guarantee