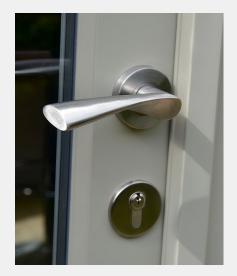

## WING LEVER DOOR HANDLE ON ROUND ROSE

Product Code: WH900

# 316 Marine Grade Stainless Steel Hardware Range

- Sweeping lines of handle provide a comfortable, ergonomic feel
- · Fixings concealed behind clip-on round rose
- Manufactured from 316 Marine Grade Stainless Steel
- Ideal for use where corrosion levels are high such as coastal environments and with acidic timber
- · Also suitable for multipoint door locks
- · Part of a suited range of hardware
- Durability:BS EN 1906:2012, Durability Grade 7 200,000
  Cycles
- · Lifetime guarantee