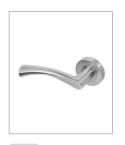

## WING LEVER DOOR HANDLE ON ROUND ROSE

Product Code: WH900

# 316 Marine Grade Stainless Steel Hardware Range

- Sweeping lines of handle provide a comfortable, ergonomic feel
- · Fixings concealed behind clip-on round rose
- Manufactured from 316 Marine Grade Stainless Steel
- Ideal for use where corrosion levels are high such as coastal environments and with acidic timber
- · Also suitable for multipoint door locks
- · Part of a suited range of hardware
- Durability:BS EN 1906:2012, Durability Grade 7 200,000
  Cycles
- · Lifetime guarantee