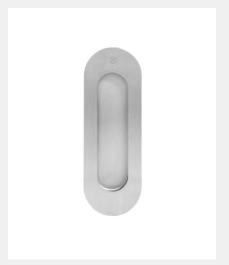

## RADIUSED END DOOR FLUSH PULLS

Product Code: FP120/150

## 316 Marine Grade Stainley Steel Hardware Range

- · Flush pull for straight sliding and folding sliding doors
- FP120-SSS, FP150 and FP160 are all manufactured from 316
  Marine Grade Stainless Steel
- FP120-PSS are manufactured from 304 stainless steel
- EP160 version more suited to aluminium doors.