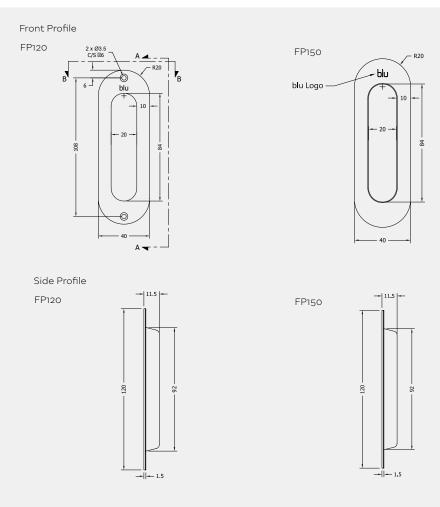

## RADIUSED END DOOR FLUSH PULLS

Product Code: FP120/150

## 316 Marine Grade Stainley Steel Hardware Range

- · Flush pull for straight sliding and folding sliding doors
- FP120-SSS, FP150 and FP160 are all manufactured from 316
  Marine Grade Stainless Steel
- FP120-PSS are manufactured from 304 stainless steel
- EP160 version more suited to aluminium doors.

## FINISHES:

SSS

Satin Stainless Steel

| PART NUMBER | PRODUCT DESCRIPTION  | FINISH | UNITS |
|-------------|----------------------|--------|-------|
| FP120-SSS   | 120 x 40mm screw fix | SSS    | Each  |
| FP150-SSS   | 120 x 40mm glue fix  | SSS    | Each  |