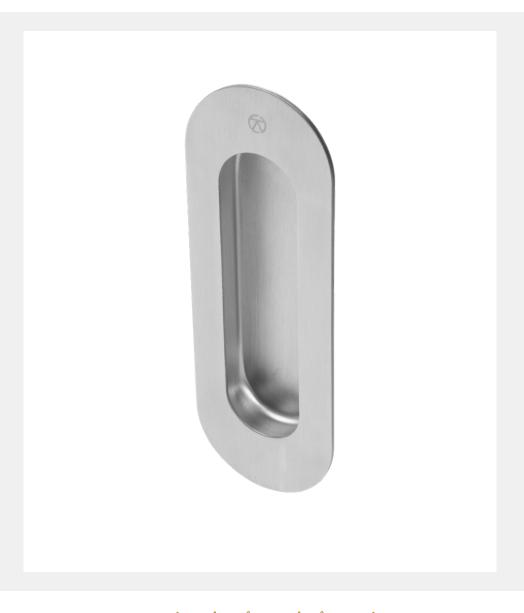

## RADIUSED END DOOR FLUSH PULLS

Product Code: FP120/150

## 316 Marine Grade Stainley Steel Hardware Range

- · Flush pull for straight sliding and folding sliding doors
- FP120-SSS, FP150 and FP160 are all manufactured from 316
  Marine Grade Stainless Steel
- FP120-PSS are manufactured from 304 stainless steel
- EP160 version more suited to aluminium doors.