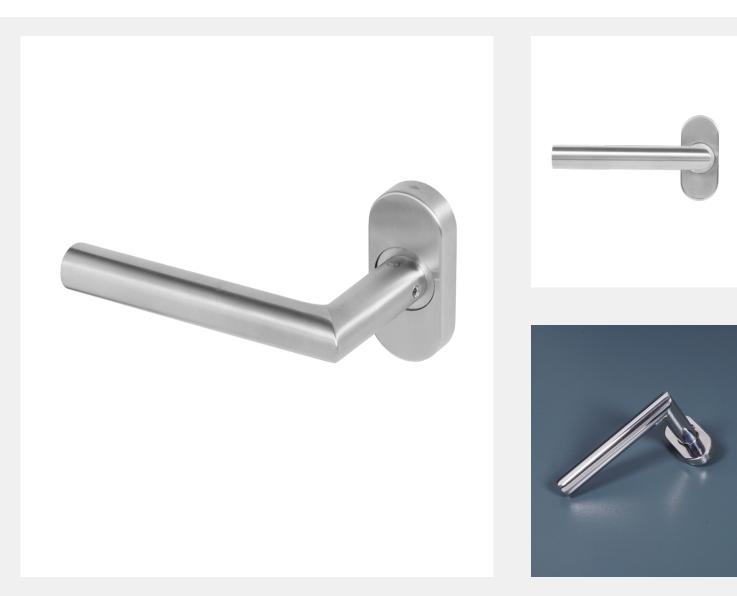

## BLU RANGE MITRE LEVER DOOR HANDLE ON OVAL ROSE

## Product Code: KM960

LIT-DC-KM960

316 Marine Grade Stainless Steel Hardware Range

- · Mitre lever on rose provides a modern, contemporary feel
- Fixings concealed behind clip-on round rose
- Manufactured from 316 Marine Grade Stainless Steel
- Ideal for use where corrosion levels are high such as coastal environments and with acidic timber
- · Also suitable for multipoint door locks
- Part of a suited range of hardware including matching window handle
- · Lifetime guarantee