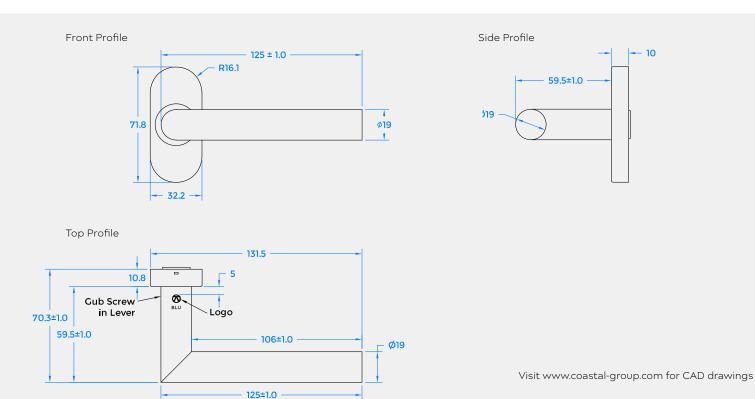

## BLU RANGE MITRE LEVER DOOR HANDLE ON OVAL ROSE

## Product Code: KM960

LIT-DC-KM960

316 Marine Grade Stainless Steel Hardware Range

- · Mitre lever on rose provides a modern, contemporary feel
- Fixings concealed behind clip-on round rose
- Manufactured from 316 Marine Grade Stainless Steel
- Ideal for use where corrosion levels are high such as coastal environments and with acidic timber
- · Also suitable for multipoint door locks
- Part of a suited range of hardware including matching window handle
- · Lifetime guarantee