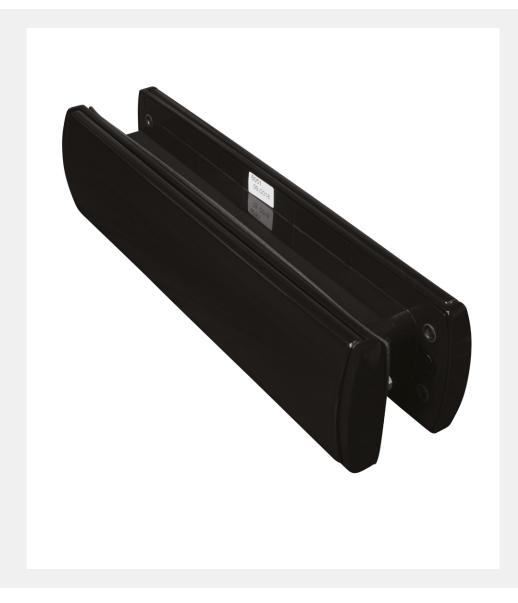

## PRO STYLE SLEEVE LETTERBOX

Product Code: LP310

LIT-DC-LP310

- · Sleeved contemporary style letter plate
- Combination of external foam and internal nylon brushes provide weathersealing
- Independently tested to 50,000 cycles for operational reliability
- Smokey Chrome finish salt spray tested to 240 hours, Black powder coat finish salt spray tested to 4800 hours for corrosion resistance
- · Internal and external flaps open to 180 degrees
- Manufactured from zinc