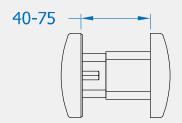

## PRO STYLE SLEEVE LETTERBOX

Product Code: LP310

LIT-DC-LP310

- · Sleeved contemporary style letter plate
- Combination of external foam and internal nylon brushes provide weathersealing
- Independently tested to 50,000 cycles for operational reliability
- Smokey Chrome finish salt spray tested to 240 hours, Black powder coat finish salt spray tested to 4800 hours for corrosion resistance
- · Internal and external flaps open to 180 degrees
- Manufactured from zinc

Front Profile

SM

 $\label{thm:constal-group.com} \mbox{Visit www.coastal-group.com for CAD drawings}$ 