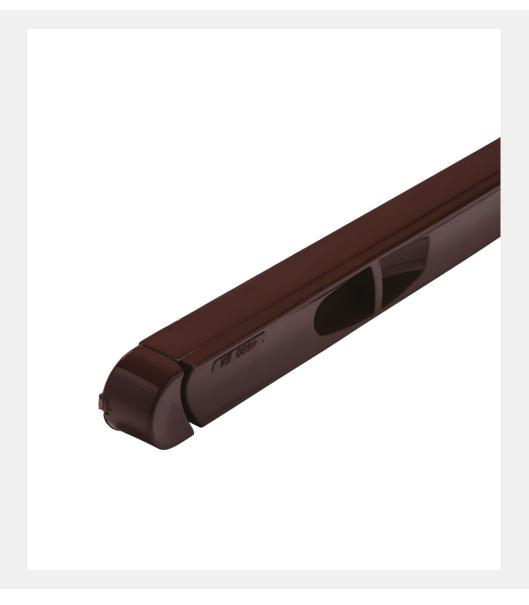

| PART NUMBER | PRODUCT DESCRIPTION              | FINISH | UNITS |
|-------------|----------------------------------|--------|-------|
| TVF400V-WH  | 351 x 21-32mm Vent, EA - 2200mm² | WH     | Each  |
| TVF400V-BR  | 351 x 21-32mm Vent, EA - 2200mm² | BR     | Each  |