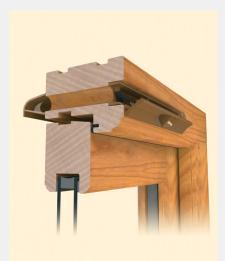

## Trickle Ventilators & Canopies Range

- TVF fully recessed plastic trickle vent
- · Improved design for increased ventilation
- Developed for revisions to Part F of the Building Regulations, Ventilation (England & Wales)
- No projection (when vent closed) for ease of window stacking
- · Controllable tilting T-bar
- Should be fitted with the TVF Canopy to achieve the EA Air Flow figures
- · Installed on the inside of the window