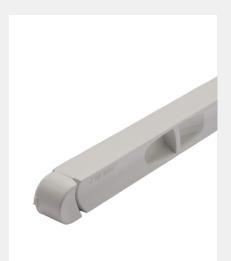

| PART NUMBER | PRODUCT DESCRIPTION              | FINISH | UNITS |
|-------------|----------------------------------|--------|-------|
| TVF400V-WH  | 351 x 21-32mm Vent, EA - 2200mm² | WH     | Each  |
| TVF400V-BR  | 351 x 21-32mm Vent, EA - 2200mm² | BR     | Each  |