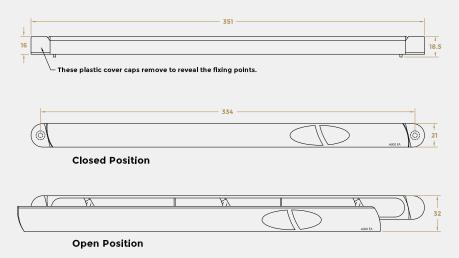

## TVF400V Front & Side Profile

Visit www.coastal-group.com for CAD drawings

## FINISHES:

| Should be fitted with TVR Canopy to ac | hieve |
|----------------------------------------|-------|
| EA Air Flow Figures                    |       |

|        | EA Air Flow         | Slot Detail (mm) |    |     |   |
|--------|---------------------|------------------|----|-----|---|
| TVF400 | 4600mm <sup>2</sup> | 151              | 10 | 151 | - |