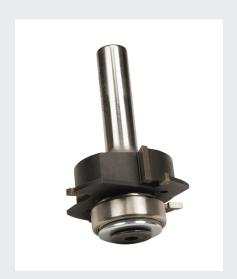

## SP5920 SPINDLE & ROUTER TOOL

Product Code: DWT-32425/32427/CUTTER-SP5920

LIT-DC-DWT-32425/32427

## Precision Tooling for a Perfect Finish

- For sliding sash windows using SP5920 Sliding Sash Flipper Seal
- Disposable tip carbide knives
- Ultimate smooth finish due to sheer cut and knife configuration
- Block can do 57mm and 45mm sections with or without spiral groove
- Available in 30mm and 31.75mm

| PART NUMBER   | PRODUCT DESCRIPTION                                     | BORE SIZE | UNITS |
|---------------|---------------------------------------------------------|-----------|-------|
| DWT-32425     | Sleeved tool complete with removable R10 spiral groover | 30mm      | Each  |
| DWT-32427     | Sleeved tool complete with removable R10 spiral groover | 31.75mm   | Each  |
| CUTTER-SP5920 | SP5920 Router cutter                                    |           | Each  |