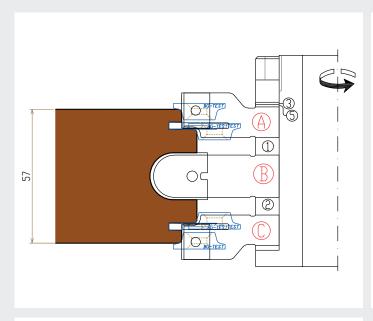

## Precision Tooling for a Perfect Finish

- For sliding sash windows using SP5920 Sliding Sash Flipper Seal
- Disposable tip carbide knives
- Ultimate smooth finish due to sheer cut and knife configuration
- Block can do 57mm and 45mm sections with or without spiral groove
- Available in 30mm and 31.75mm

| PART NUMBER   | PRODUCT DESCRIPTION                                     | BORE SIZE | UNITS |
|---------------|---------------------------------------------------------|-----------|-------|
| DWT-32425     | Sleeved tool complete with removable R10 spiral groover | 30mm      | Each  |
| DWT-32427     | Sleeved tool complete with removable R10 spiral groover | 31.75mm   | Each  |
| CUTTER-SP5920 | SP5920 Router cutter                                    |           | Each  |