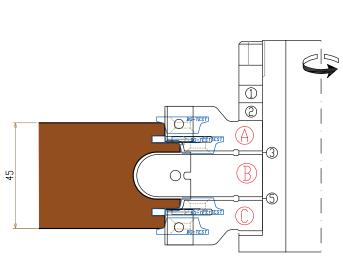

## Precision Tooling for a Perfect Finish

- For sliding sash windows using SP5920 Sliding Sash Flipper Seal
- Disposable tip carbide knives
- Ultimate smooth finish due to sheer cut and knife configuration
- Block can do 57mm and 45mm sections with or without spiral groove
- Available in 30mm and 31.75mm

| PART NUMBER   | PRODUCT DESCRIPTION                                     | BORE SIZE | UNITS |
|---------------|---------------------------------------------------------|-----------|-------|
| DWT-32425     | Sleeved tool complete with removable R10 spiral groover | 30mm      | Each  |
| DWT-32427     | Sleeved tool complete with removable R10 spiral groover | 31.75mm   | Each  |
| CUTTER-SP5920 | SP5920 Router cutter                                    |           | Each  |