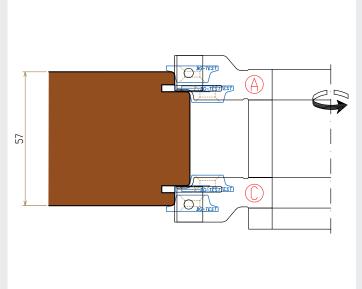

## Precision Tooling for a Perfect Finish

- For sliding sash windows using SP5920 Sliding Sash Flipper Seal
- Disposable tip carbide knives
- Ultimate smooth finish due to sheer cut and knife configuration
- Block can do 57mm and 45mm sections with or without spiral groove
- Available in 30mm and 31.75mm

| PART NUMBER   | PRODUCT DESCRIPTION                                     | BORE SIZE | UNITS |
|---------------|---------------------------------------------------------|-----------|-------|
| DWT-32425     | Sleeved tool complete with removable R10 spiral groover | 30mm      | Each  |
| DWT-32427     | Sleeved tool complete with removable R10 spiral groover | 31.75mm   | Each  |
| CUTTER-SP5920 | SP5920 Router cutter                                    |           | Each  |